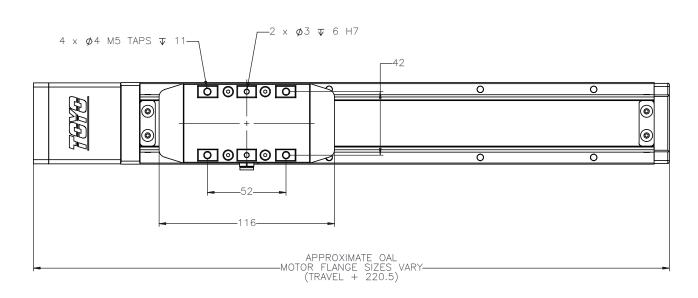

## GTH5 SCREW TABLE SELECTION

GTH5-L - BC-M10B-

|                                                                                                                                         | DRAWN BY: AW DATE: 11/7/20                                  | 23 MATERIAL:      | TITLE:                     |
|-----------------------------------------------------------------------------------------------------------------------------------------|-------------------------------------------------------------|-------------------|----------------------------|
|                                                                                                                                         | CHECKED BY: DATE: DD/MM/                                    | YY                | 10mm LEAD<br>  SCREW TABLE |
|                                                                                                                                         | AST SAVED BY: awong DATE: 11/9/21                           | 23                | SCREW TABLE                |
| MACRON                                                                                                                                  | UNLESS OTHERWISE SPECIFIEDXX ± .2                           |                   |                            |
| MACRON DYNAMICS INC                                                                                                                     | TOLERANCES UNLESS NOTED .XXX ± .1 OTHERWISE: ANG ± 0        |                   |                            |
| THIS DRAWING IS THE PROPERTY OF MACRON DYNAMICS. ANY REPRODUCTIONS SHALL BE FOR QUOTATION,                                              | SURFACE FINISH 63                                           |                   | SCALE 1:1 SHEET SIZE C     |
| MANUFACTURING, OR PURCHASING PURPOSES ONLY. RELEASE OF DRAWINGS TO OTHER CONCERNS DOES NOT CONSTITUTE LICENSING IN ANY WAY. INFORMATION | BREAK ALL SHARP EDGES<br>DIMENSIONAL LIMITS APPLY AFTER FIN | SHEET PART NUMBER | GTH5                       |
| CONTAINED HEREIN IS PROPRIETARY AND CONFIDENTIAL                                                                                        | THIRD ANGLE PROJECTION                                      | — 4 OF /          | GINS                       |