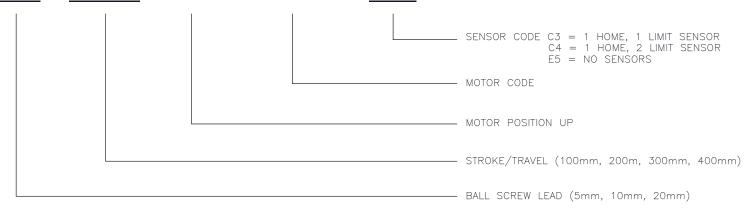

## GTH5 SCREW TABLE SELECTION

GTH5-L - BC-M10B-

|                                                                                                                                         | DRAWN BY: AW DATE: 11/7/20                                  | 23 MATERIAL:      | TITLE:                     |
|-----------------------------------------------------------------------------------------------------------------------------------------|-------------------------------------------------------------|-------------------|----------------------------|
|                                                                                                                                         | CHECKED BY: DATE: DD/MM/                                    | YY                | 10mm LEAD<br>  SCREW TABLE |
|                                                                                                                                         | AST SAVED BY: awong DATE: 11/9/21                           | 23                | SCREW TABLE                |
| MACRON                                                                                                                                  | UNLESS OTHERWISE SPECIFIEDXX ± .2                           |                   |                            |
| MACRON DYNAMICS INC                                                                                                                     | TOLERANCES UNLESS NOTED .XXX ± .1 OTHERWISE: ANG ± 0        |                   |                            |
| THIS DRAWING IS THE PROPERTY OF MACRON DYNAMICS. ANY REPRODUCTIONS SHALL BE FOR QUOTATION,                                              | SURFACE FINISH 63                                           |                   | SCALE 1:1 SHEET SIZE C     |
| MANUFACTURING, OR PURCHASING PURPOSES ONLY. RELEASE OF DRAWINGS TO OTHER CONCERNS DOES NOT CONSTITUTE LICENSING IN ANY WAY. INFORMATION | BREAK ALL SHARP EDGES<br>DIMENSIONAL LIMITS APPLY AFTER FIN | SHEET PART NUMBER | GTH5                       |
| CONTAINED HEREIN IS PROPRIETARY AND CONFIDENTIAL                                                                                        | THIRD ANGLE PROJECTION                                      | — 4 OF /          | GINS                       |