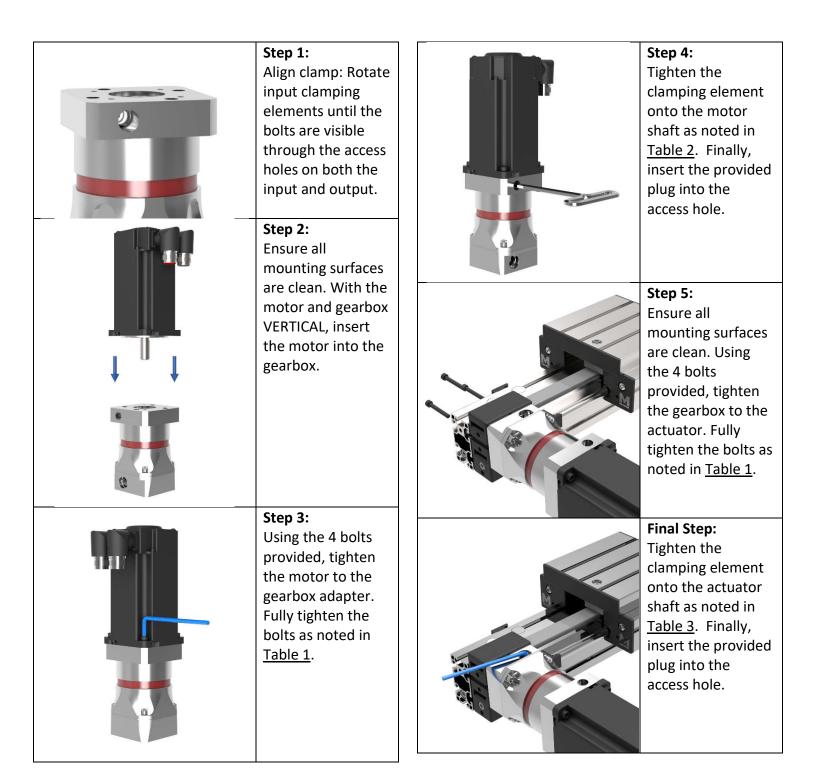

## Macron MPG & MRG Installation and Assembly

## Macron MPG & MRG Installation and Assembly

| Table 1   |          |                 |  |
|-----------|----------|-----------------|--|
| Bolt Size | Hex Size | Torque (in-lbs) |  |
| M4        | 3mm      | 40              |  |
| M5        | 4mm      | 80              |  |
| M6        | 5mm      | 130             |  |
| M8        | 6mm      | 320             |  |
| M10       | 8mm      | 640             |  |
| M12       | 10mm     | 1100            |  |

## Table 2

| Part Number           | Motor Clamping<br>Torque (in-lbs) |
|-----------------------|-----------------------------------|
| MPG-062               | 53                                |
| MPG-014               | 53                                |
| MPG-064               | 53                                |
| MPG-084               |                                   |
| (motor shaft diameter | 80                                |
| 19mm or less)         |                                   |
| MPG-084               |                                   |
| (motor shaft diameter | 177                               |
| greater than 19mm)    |                                   |
| MPG-114               | 177                               |
| MPG-088               |                                   |
| (motor shaft diameter | 80                                |
| 19mm or less)         |                                   |
| MPG-088               |                                   |
| (motor shaft diameter | 177                               |
| greater than 19mm)    |                                   |
| MPG-118               | 177                               |

| Table 3     |                                    |  |
|-------------|------------------------------------|--|
| Part Number | Output Clamping<br>Torque (in-lbs) |  |
| MPG-062     | 120                                |  |
| MPG-014     | 120                                |  |
| MPG-064     | 280                                |  |
| MPG-084     | 280                                |  |
| MPG-114     | 280                                |  |
| MPG-088     | 280                                |  |
| MPG-118     | 280                                |  |