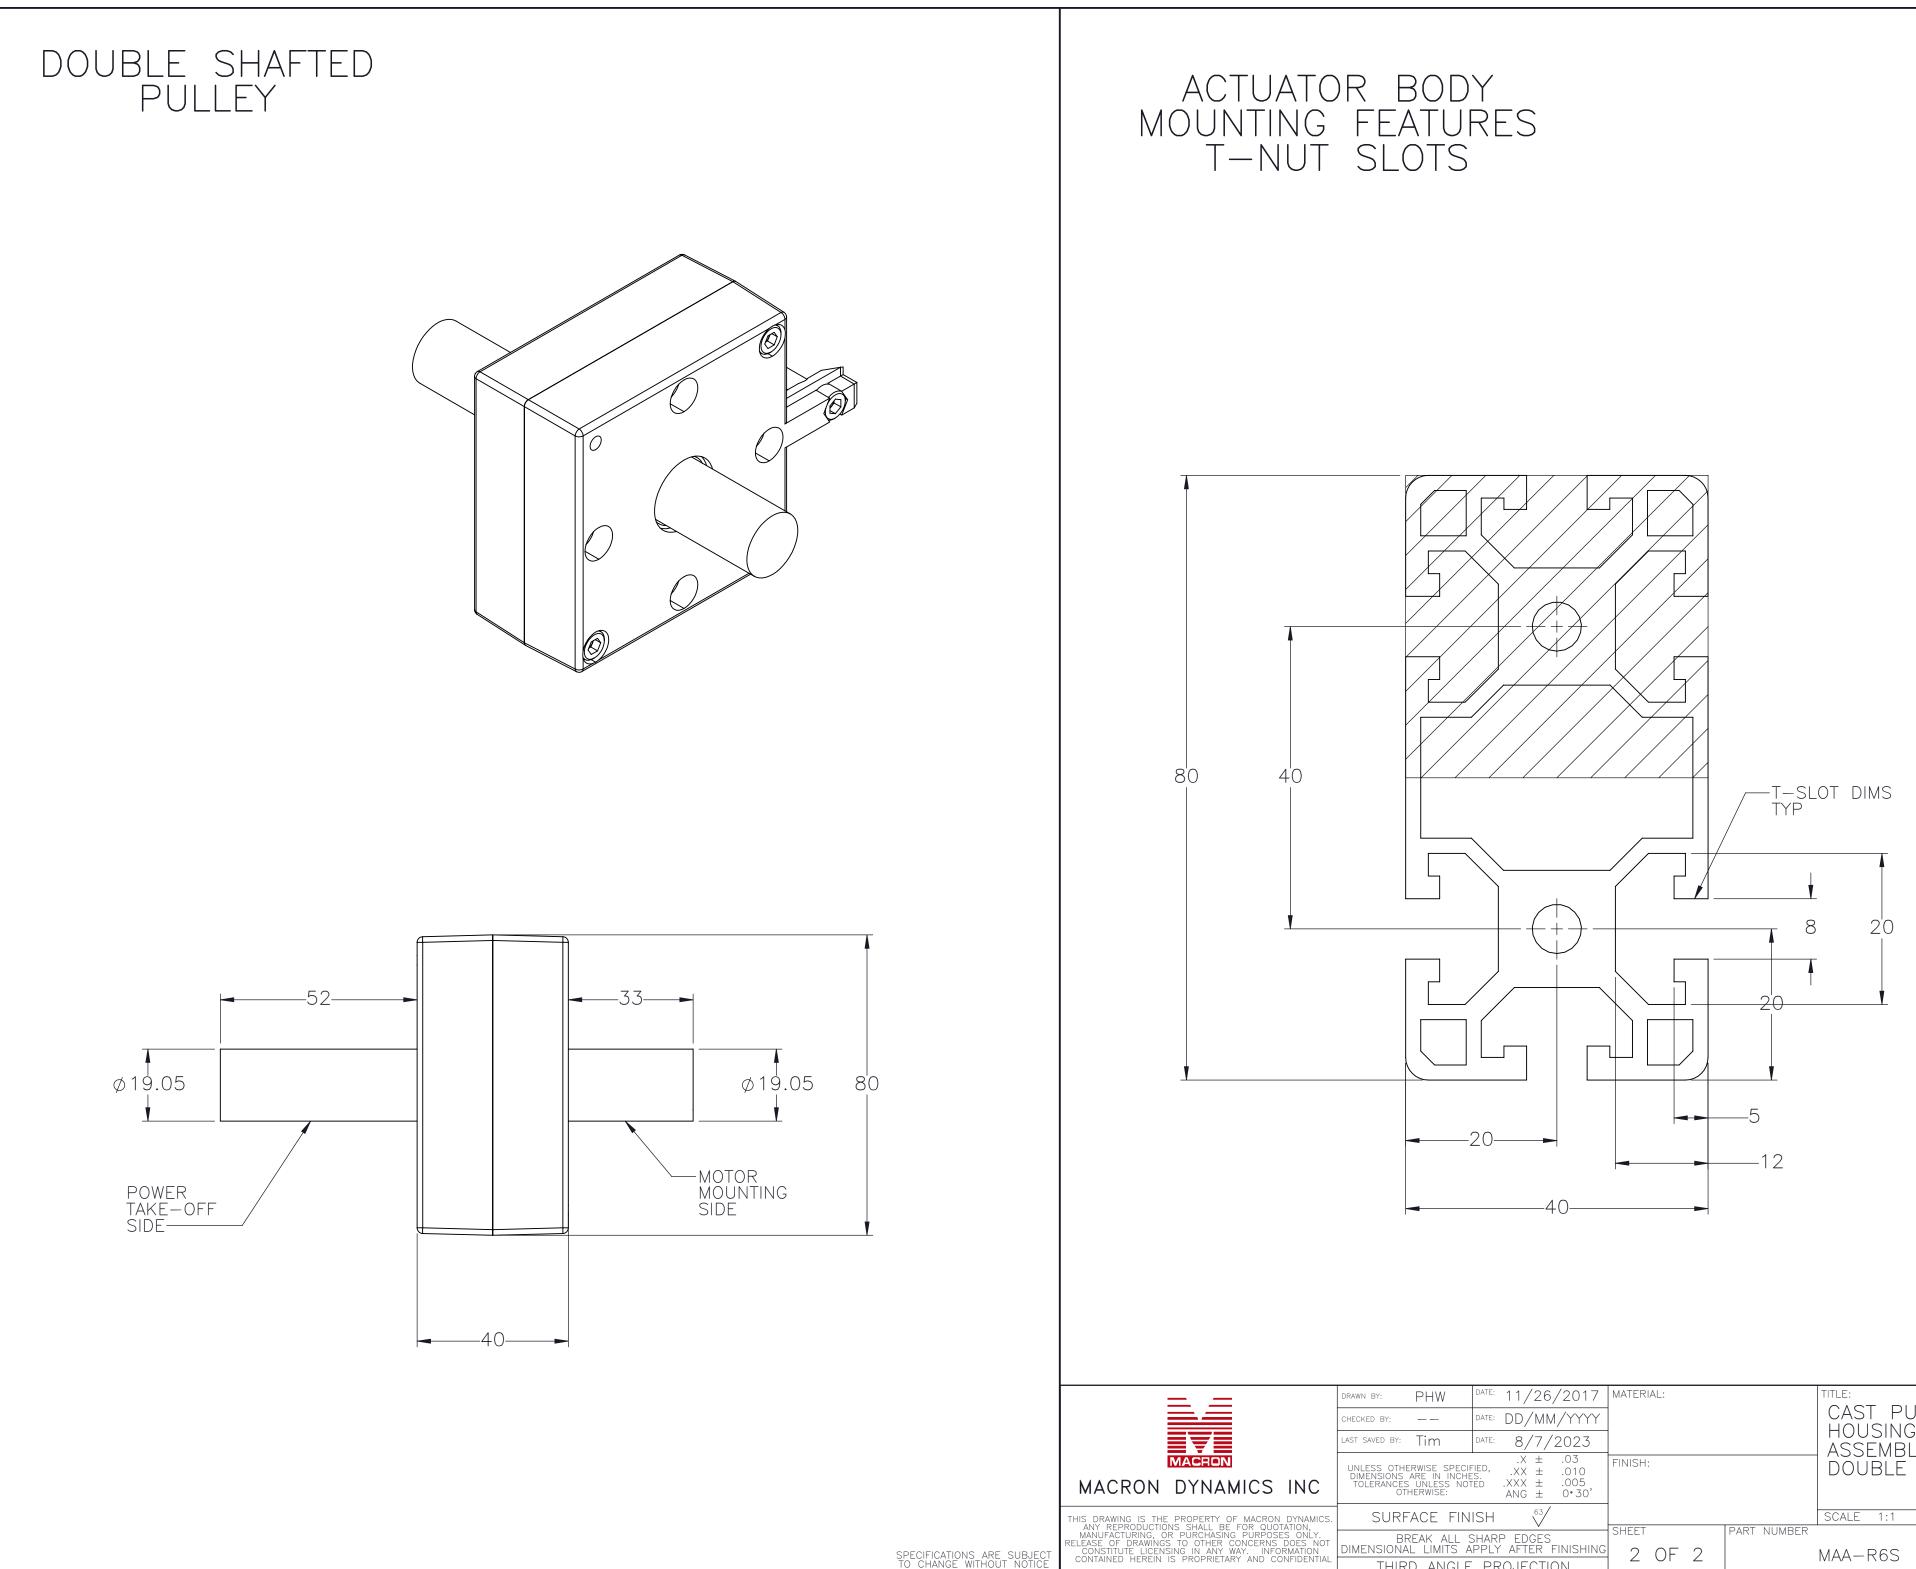

SPECIFICATIONS ARE SUBJECT TO CHANGE WITHOUT NOTICE

|                                                                   | drawn by: PHW                                                     | DATE: 11/26/2017 | MATERIAL: |             | TITLE:             |              |
|-------------------------------------------------------------------|-------------------------------------------------------------------|------------------|-----------|-------------|--------------------|--------------|
|                                                                   | CHECKED BY:                                                       | DATE: DD/MM/YYYY |           |             | CAST PU            |              |
|                                                                   | last saved by: Tim                                                | DATE: 8/7/2023   |           |             | HOUSING<br>ASSEMBL |              |
| MACRON                                                            | $X \pm .03$                                                       |                  | FINISH:   |             | DOUBLE SHAFTED     |              |
| N DYNAMICS INC                                                    | DIMENSIONS ARE IN INCHE<br>TOLERANCES UNLESS NOT<br>OTHERWISE:    | -S               |           |             |                    |              |
| THE PROPERTY OF MACRON DYNAMICS.<br>TIONS SHALL BE FOR QUOTATION, | SURFACE FIN                                                       | ISH 53           |           |             | SCALE 1:1          | SHEET SIZE C |
| , OR PURCHASING PURPOSES ONLY.                                    | BREAK ALL SHARP EDGES<br>DIMENSIONAL LIMITS APPLY AFTER FINISHING |                  |           | PART NUMBER |                    | REV          |
|                                                                   | THIRD ANGLE PROJECTION                                            |                  | 2 OF 2    |             | MAA-R6S            | 00           |