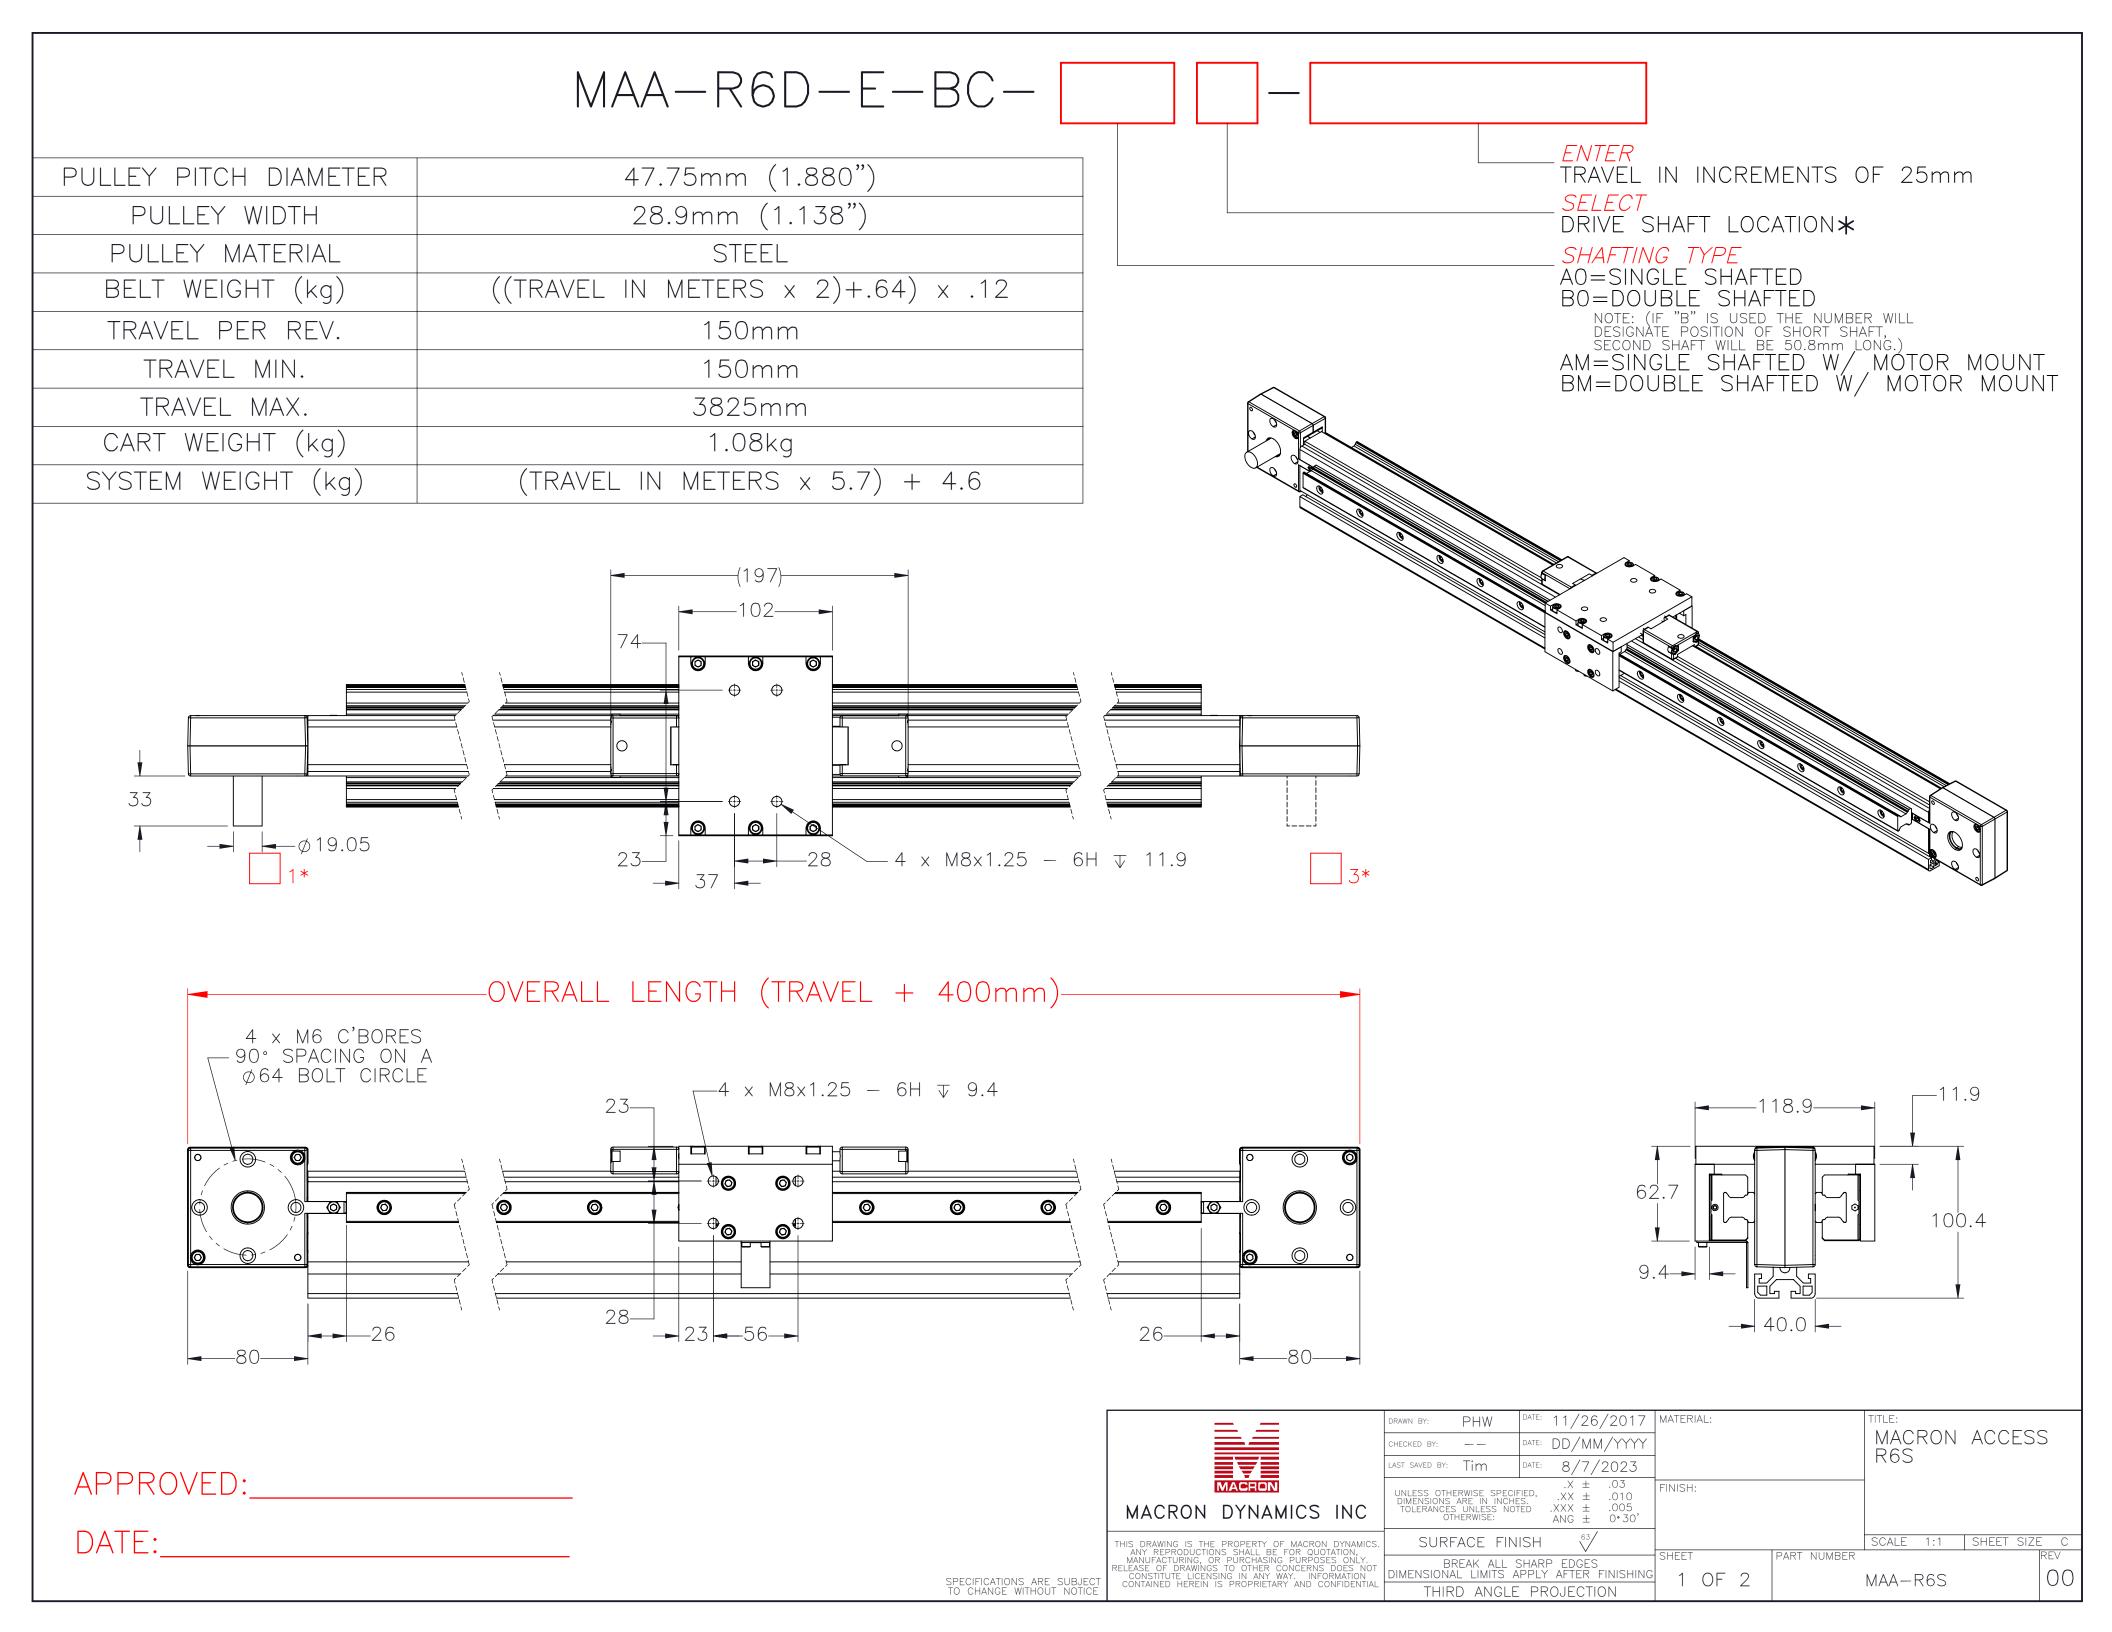

SPECIFICATIONS ARE SUBJECT TO CHANGE WITHOUT NOTICE

|                                                                   | drawn by: PHW                                                     | DATE: 11/26/2017 | MATERIAL: |             | TITLE:             |              |
|-------------------------------------------------------------------|-------------------------------------------------------------------|------------------|-----------|-------------|--------------------|--------------|
|                                                                   | CHECKED BY:                                                       | DATE: DD/MM/YYYY |           |             | CAST PU            |              |
|                                                                   | last saved by: Tim                                                | DATE: 8/7/2023   |           |             | HOUSING<br>ASSEMBL |              |
| MACRON                                                            | $X \pm .03$                                                       |                  | FINISH:   |             | DOUBLE SHAFTED     |              |
| N DYNAMICS INC                                                    | DIMENSIONS ARE IN INCHE<br>TOLERANCES UNLESS NOT<br>OTHERWISE:    | -S               |           |             |                    |              |
| THE PROPERTY OF MACRON DYNAMICS.<br>TIONS SHALL BE FOR QUOTATION, | SURFACE FIN                                                       | ISH 53           |           |             | SCALE 1:1          | SHEET SIZE C |
| , OR PURCHASING PURPOSES ONLY.                                    | BREAK ALL SHARP EDGES<br>DIMENSIONAL LIMITS APPLY AFTER FINISHING |                  |           | PART NUMBER |                    | REV          |
|                                                                   | THIRD ANGLE PROJECTION                                            |                  | 2 OF 2    |             | MAA-R6S            | 00           |