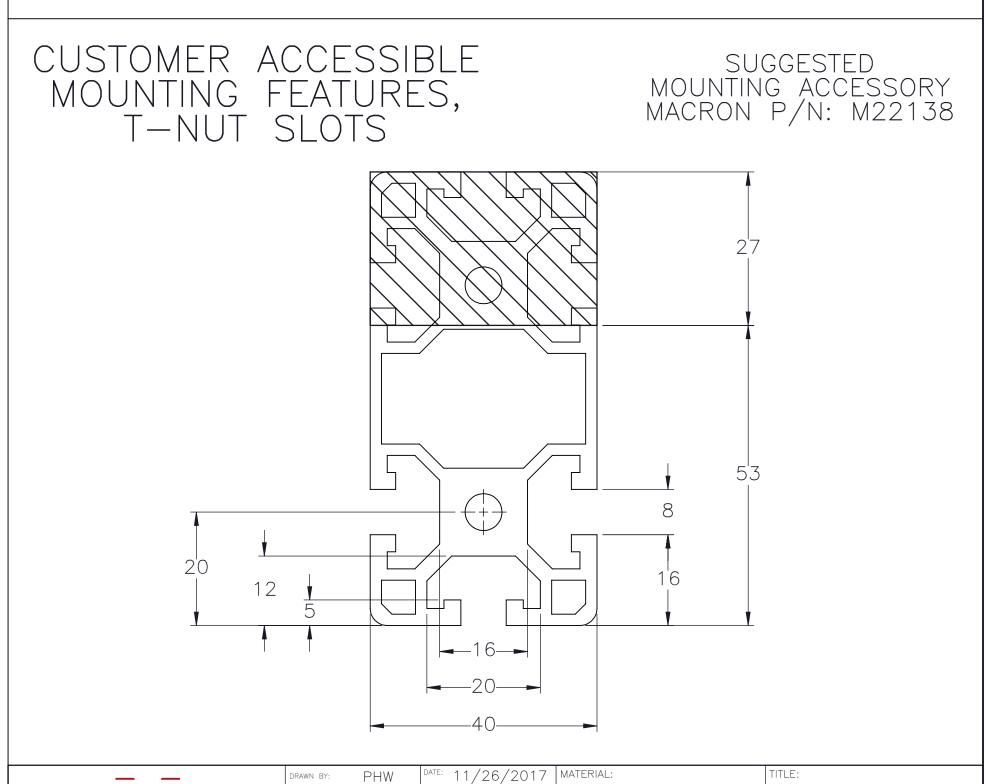

SURFACE FINISH

63/

SCALE 1:1 SHEET SIZE C

BREAK ALL SHARP EDGES
DIMENSIONAL LIMITS APPLY AFTER FINISHING
THIRD ANGLE PROJECTION

MACRON 6 DUAL
RAIL ACTUATOR

FINISH:

MACRON 6 DUAL
RAIL ACTUATOR

FINISH:

SCALE 1:1 SHEET SIZE C

SHEET

PART NUMBER

MSA—R6D