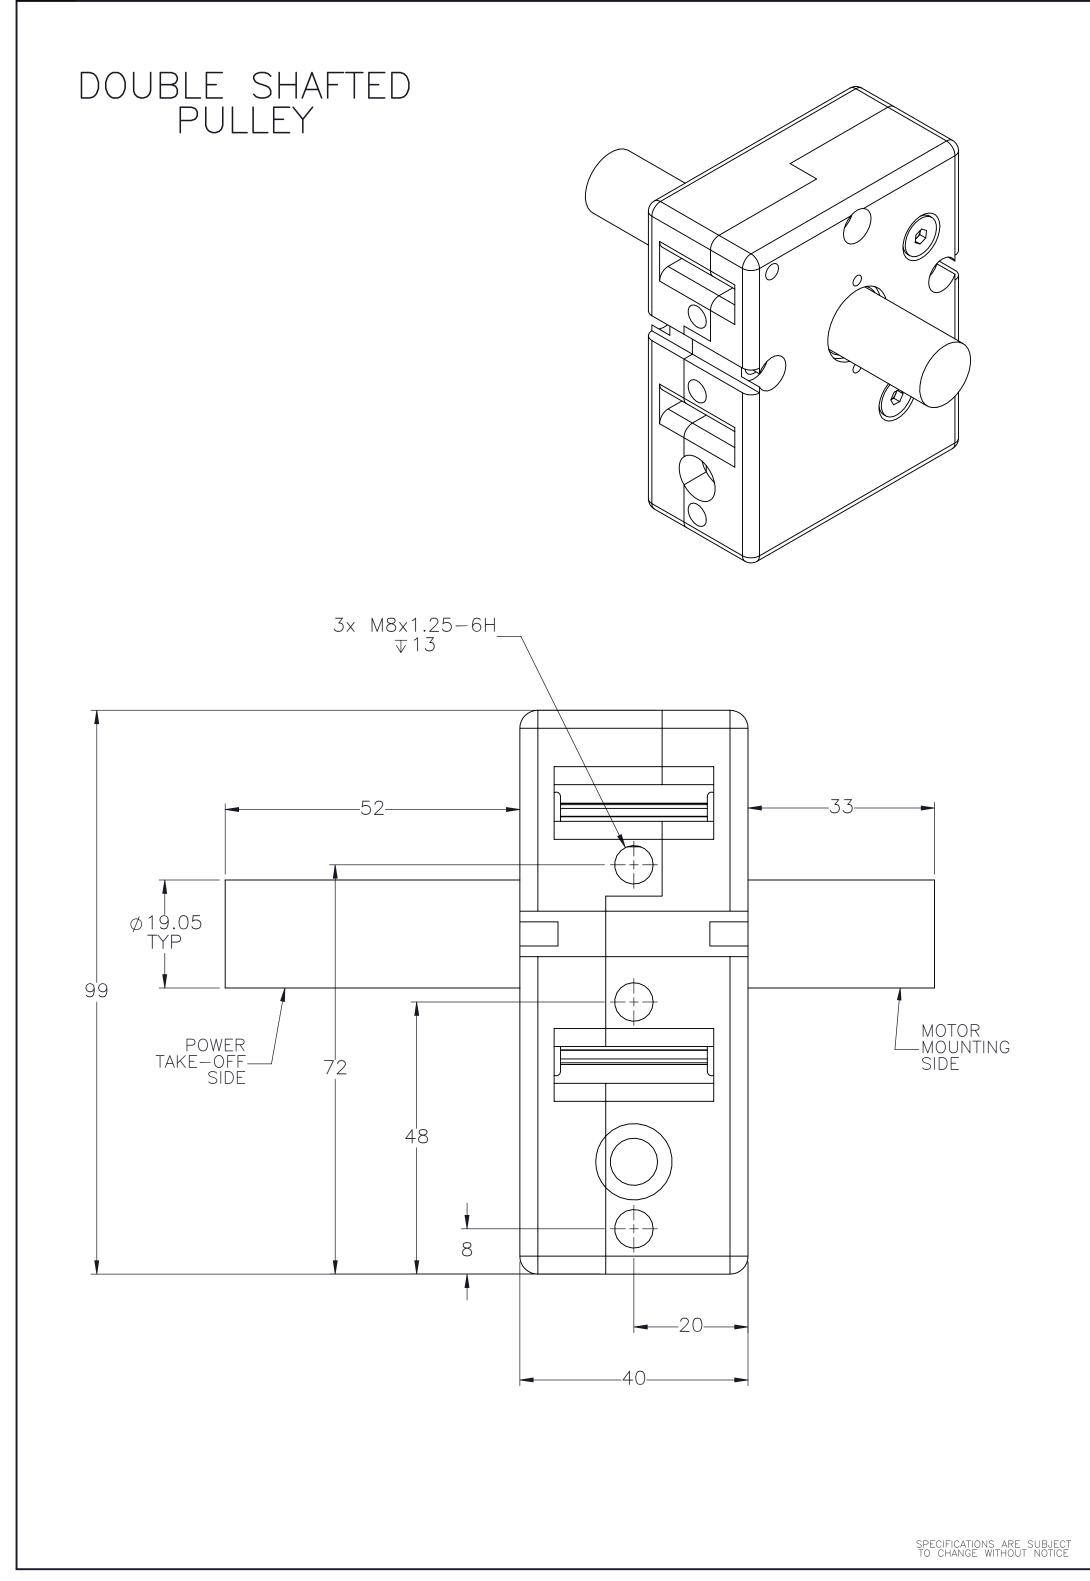

SURFACE FINISH

63/

SCALE 1:1 SHEET SIZE C

BREAK ALL SHARP EDGES
DIMENSIONAL LIMITS APPLY AFTER FINISHING
THIRD ANGLE PROJECTION

MACRON 6 DUAL
RAIL ACTUATOR

FINISH:

MACRON 6 DUAL
RAIL ACTUATOR

FINISH:

SCALE 1:1 SHEET SIZE C

SHEET

PART NUMBER

MSA—R6D