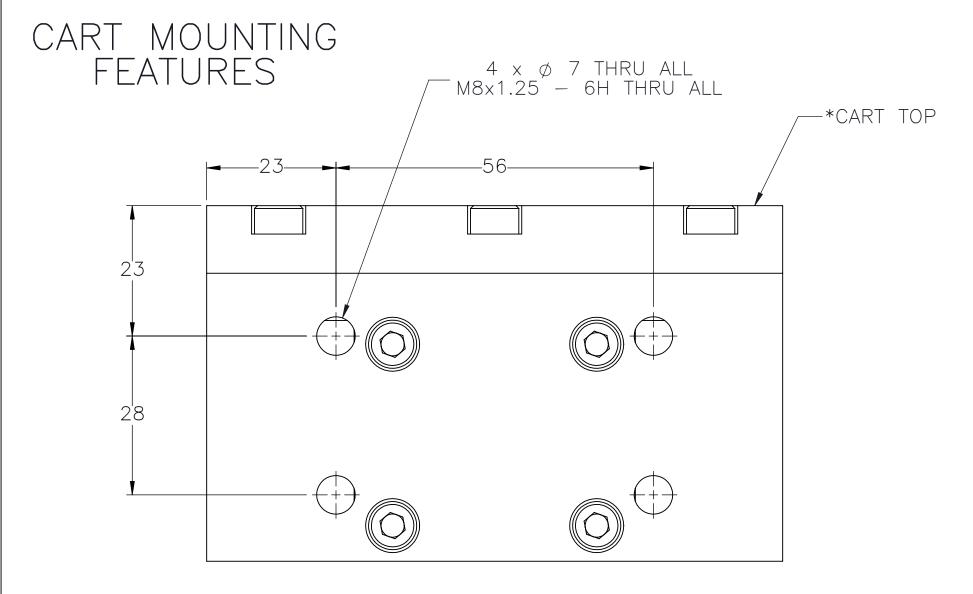

SURFACE FINISH

63/

SCALE 1:1 SHEET SIZE C

BREAK ALL SHARP EDGES
DIMENSIONAL LIMITS APPLY AFTER FINISHING
THIRD ANGLE PROJECTION

MACRON 6 DUAL
RAIL ACTUATOR

FINISH:

MACRON 6 DUAL
RAIL ACTUATOR

FINISH:

SCALE 1:1 SHEET SIZE C

SHEET

PART NUMBER

MSA—R6D