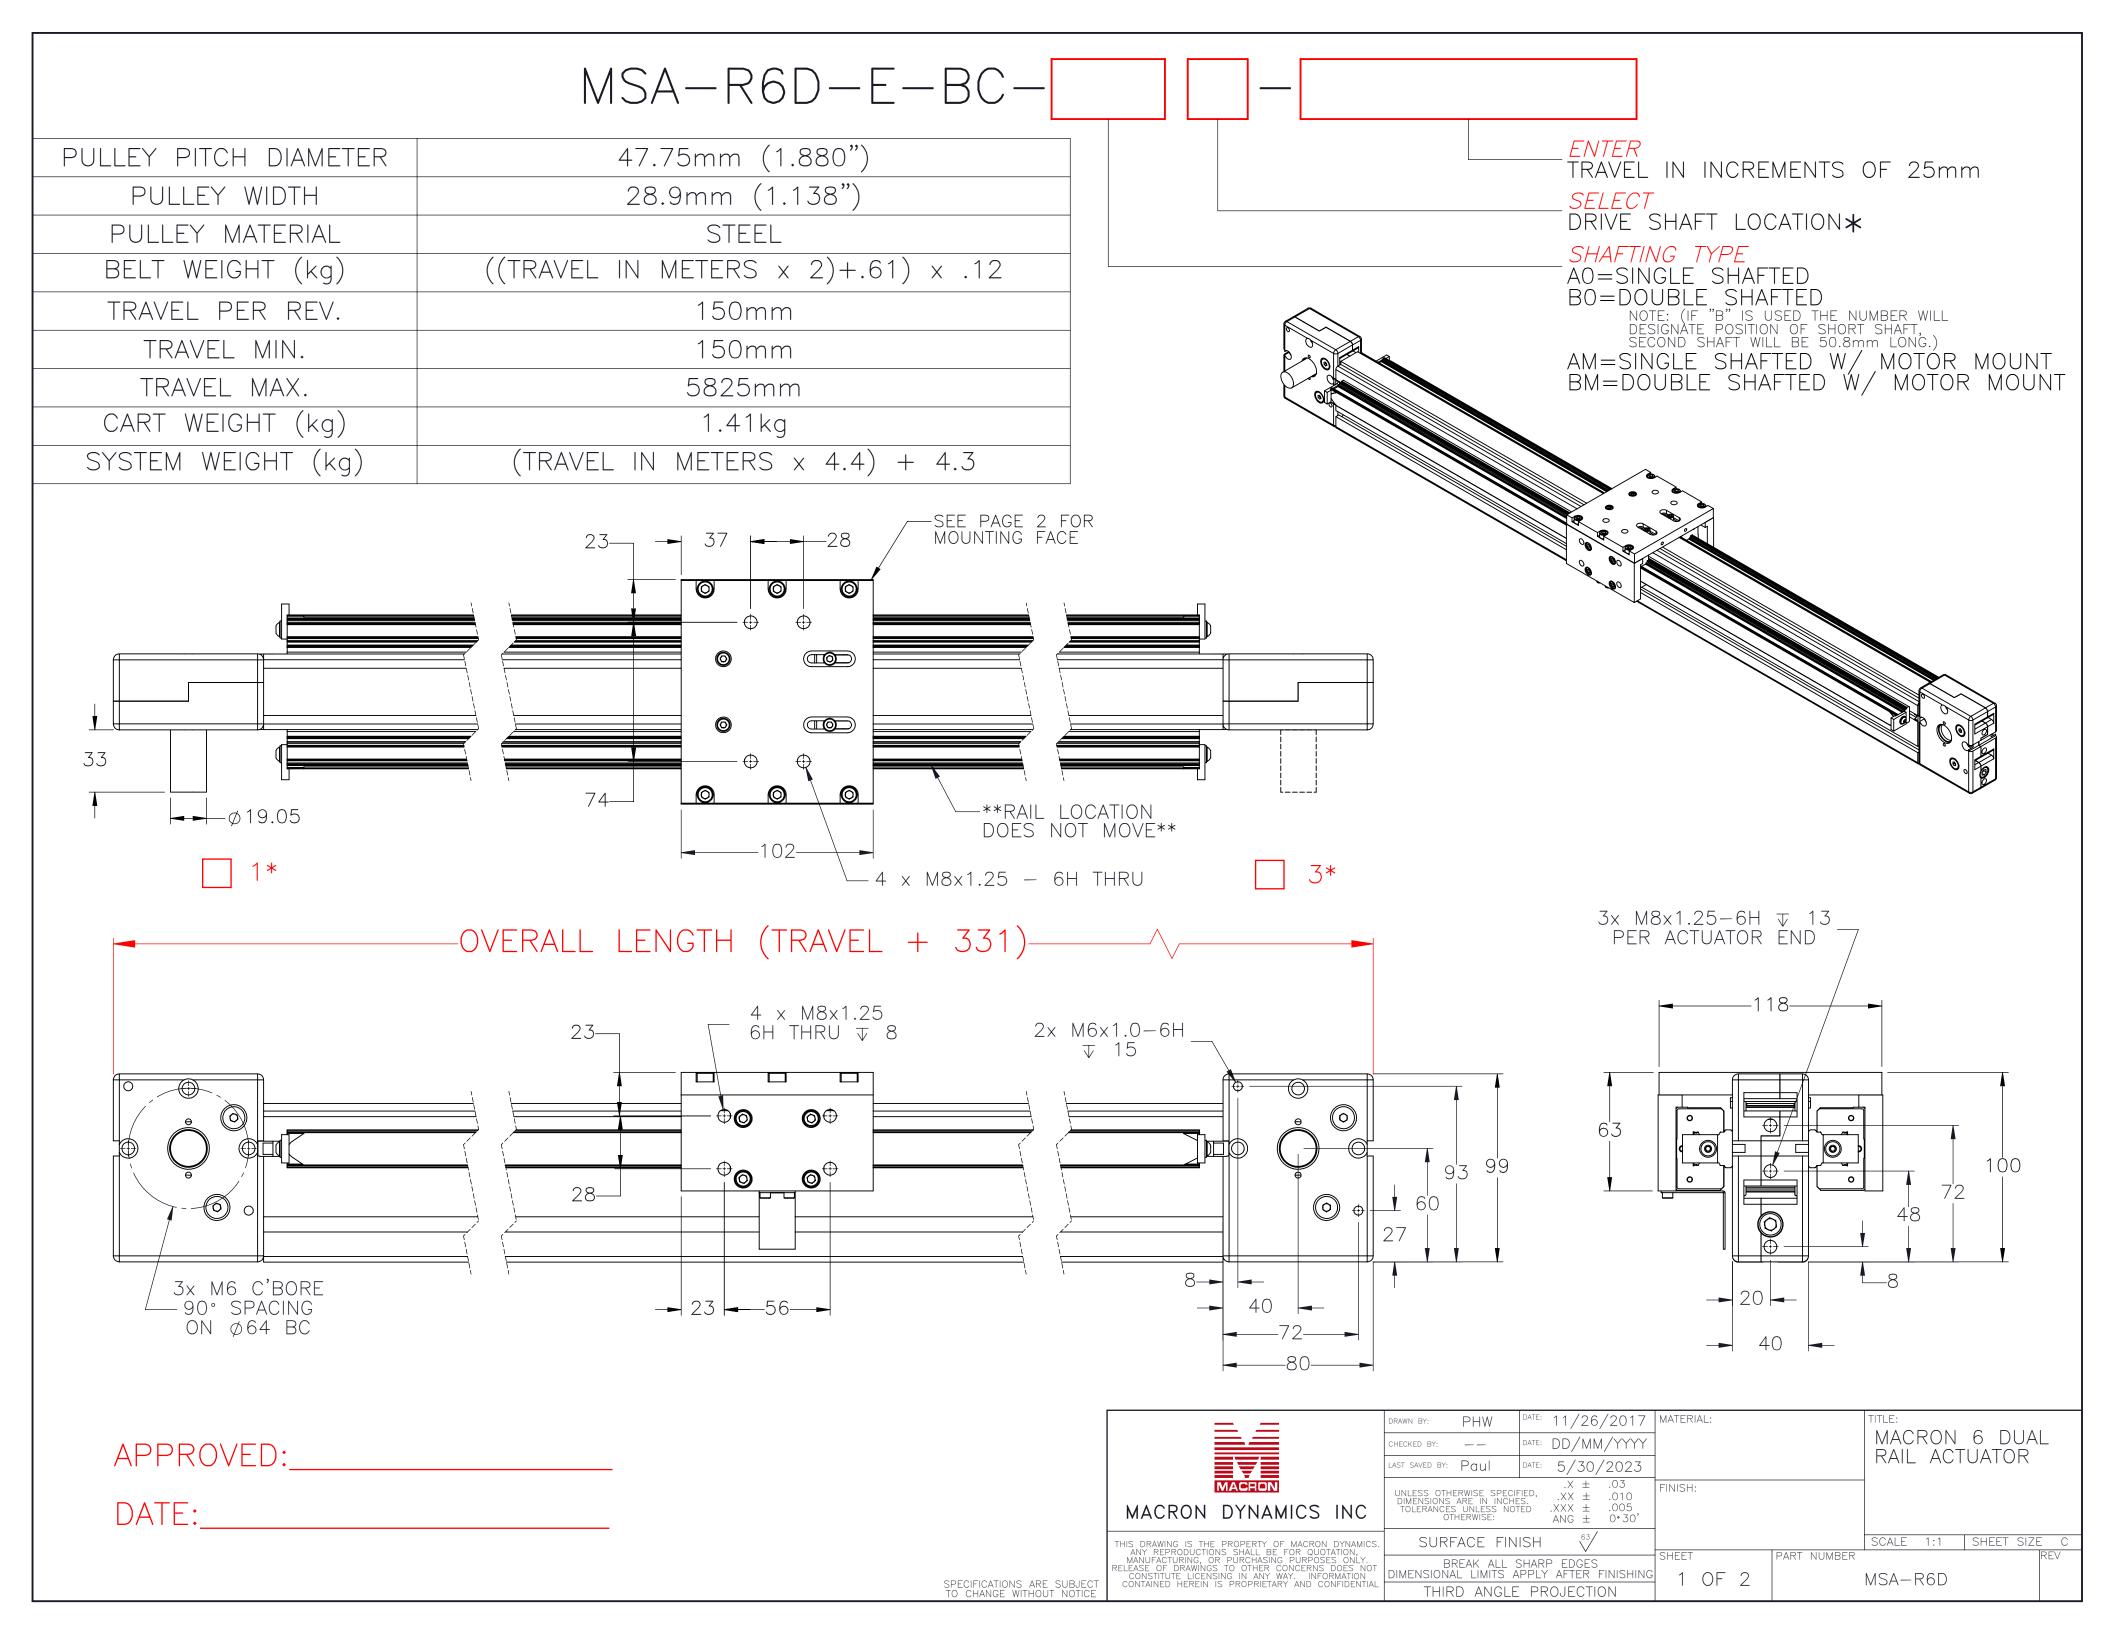

SURFACE FINISH

63/

SCALE 1:1 SHEET SIZE C

BREAK ALL SHARP EDGES
DIMENSIONAL LIMITS APPLY AFTER FINISHING
THIRD ANGLE PROJECTION

MACRON 6 DUAL
RAIL ACTUATOR

FINISH:

MACRON 6 DUAL
RAIL ACTUATOR

FINISH:

SCALE 1:1 SHEET SIZE C

SHEET

PART NUMBER

MSA—R6D