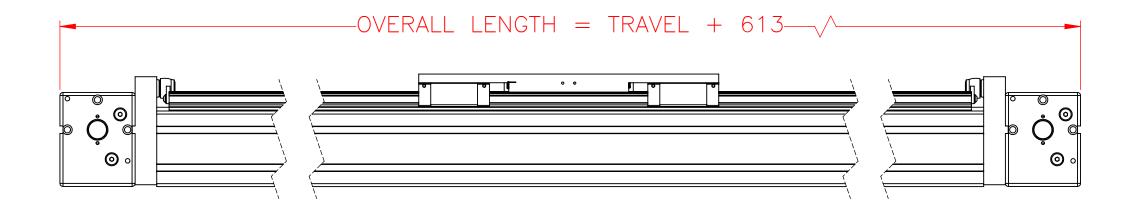

SURFACE FINISH

SCALE 1:1 SHEET SIZE C

BREAK ALL SHARP EDGES

DIMENSIONAL LIMITS APPLY AFTER FINISHING

DIMENSIONAL LIMITS APPLY AFTER FINISHING

1 OF 2 MSA-R2D-0-00-AOX-XXXXX 02

TRAVEL IN INCREMENTS OF 25mm

NOTE: (IF "B" IS USED THE NUMBER WILL DESIGNATE POSITION OF THE BOSS ON THE PULLEY)

AM=SINGLE SHAFTED W/ MOTOR MOUNT BM=DOUBLE SHAFTED W/ MOTOR MOUNT

DRIVE SHAFT LOCATION \*

SHAFTING TYPE

AO=SINGLE SHAFTED BO=DOUBLE SHAFTED

SPECIFICATIONS ARE SUBJECT TO CHANGE WITHOUT NOTICE