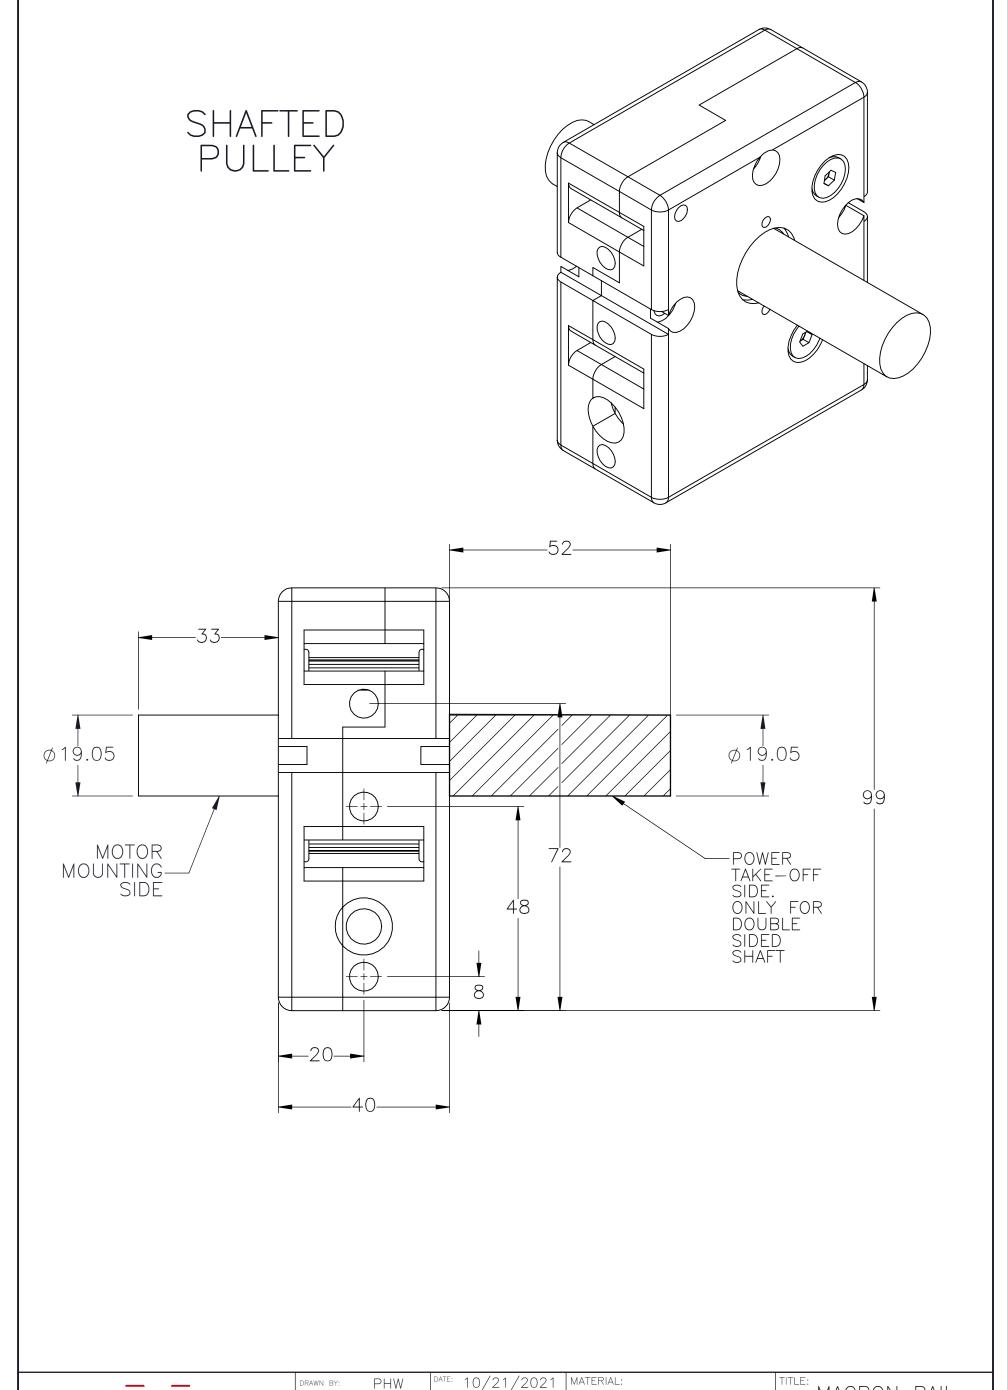

## ACTUATOR BODY MOUNTING FEATURES T-NUT SLOTS

MACRON DYNAMICS INC

DATE: 10/21/2021 | MATERIAL: PHW MACRON RAIL ACTUATOR DATE: DD/MM/YYYY ast saved by: Tim DATE: 9/30/2022UNLESS OTHERWISE SPECIFIED.

UNLESS OTHERWISE SPECIFIED.