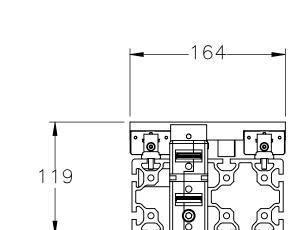

## ACTUATOR BODY MOUNTING FEATURES T-NUT SLOTS

MACRON DYNAMICS INC

DATE: 10/21/2021 | MATERIAL: PHW MACRON RAIL ACTUATOR DATE: DD/MM/YYYY ast saved by: Tim DATE: 9/30/2022UNLESS OTHERWISE SPECIFIED.

UNLESS OTHERWISE SPECIFIED.