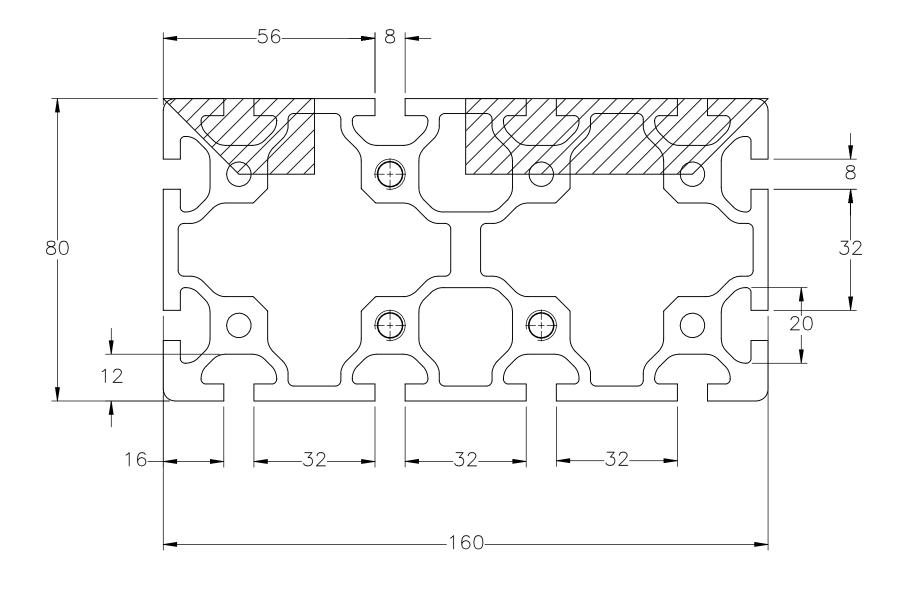

## ACTUATOR BODY MOUNTING FEATURES T-NUT SLOTS

MACRON DYNAMICS INC

DATE: 10/21/2021 | MATERIAL: PHW MACRON RAIL ACTUATOR DATE: DD/MM/YYYY ast saved by: Tim DATE: 9/30/2022UNLESS OTHERWISE SPECIFIED.

UNLESS OTHERWISE SPECIFIED.