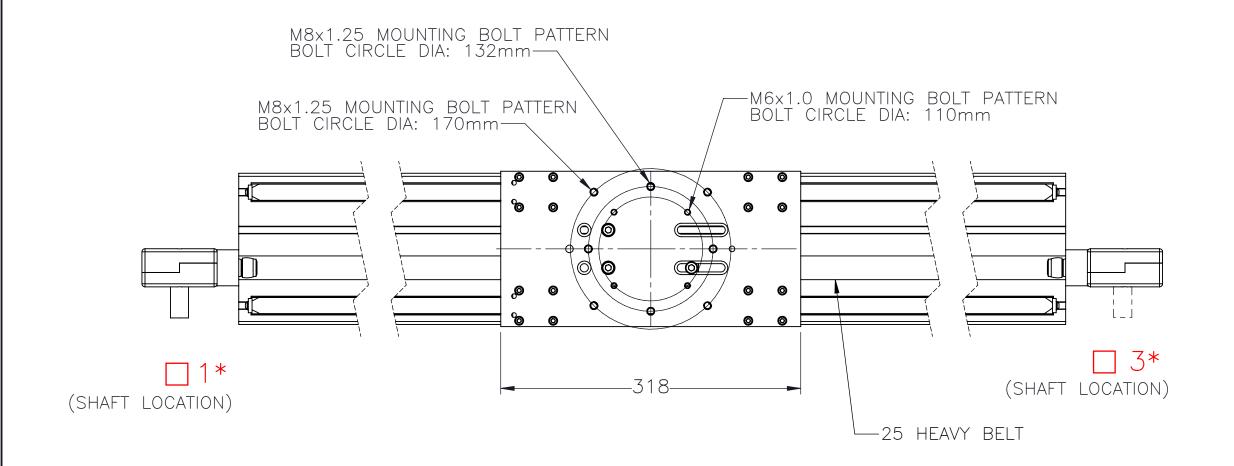

SURFACE FINISH

SCALE 1:1 SHEET SIZE C

BREAK ALL SHARP EDGES

DIMENSIONAL LIMITS APPLY AFTER FINISHING

DIMENSIONAL LIMITS APPLY AFTER FINISHING

1 OF 2 MSA-R2D-0-00-AOX-XXXXX 02

TRAVEL IN INCREMENTS OF 25mm

NOTE: (IF "B" IS USED THE NUMBER WILL DESIGNATE POSITION OF THE BOSS ON THE PULLEY)

AM=SINGLE SHAFTED W/ MOTOR MOUNT BM=DOUBLE SHAFTED W/ MOTOR MOUNT

DRIVE SHAFT LOCATION \*

SHAFTING TYPE

AO=SINGLE SHAFTED BO=DOUBLE SHAFTED

SPECIFICATIONS ARE SUBJECT TO CHANGE WITHOUT NOTICE