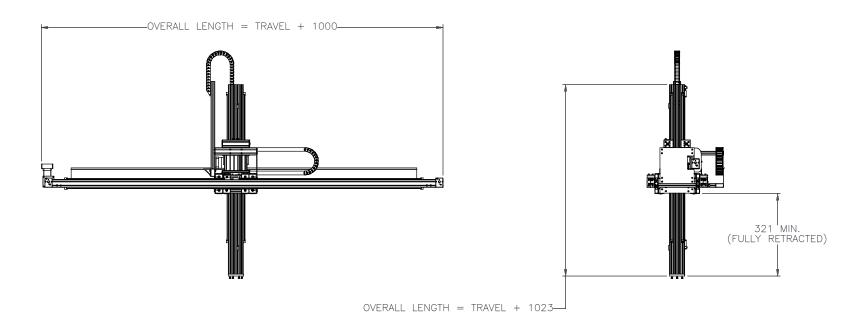

|                     | MOUNTING NOTES                      |                          |  |  |
|---------------------|-------------------------------------|--------------------------|--|--|
| X AXIS TRAVELS (mm) | MOUNTING STYLE                      | ACCEPTABLE PAYLOAD (lbs) |  |  |
| 1000                | 'X' AXIS BEAMS CAN<br>BE MOUNTED AT | 200                      |  |  |
| 1500                | THIER ENDS ONLY                     | 20                       |  |  |
| 2000                | 'X' AXIS BEAMS                      |                          |  |  |
| 2500                | MUST BE SUPPORTED                   | 300                      |  |  |
| 3000                | FOR THEIR WHOLE                     |                          |  |  |
| 3250                | LLINGIII