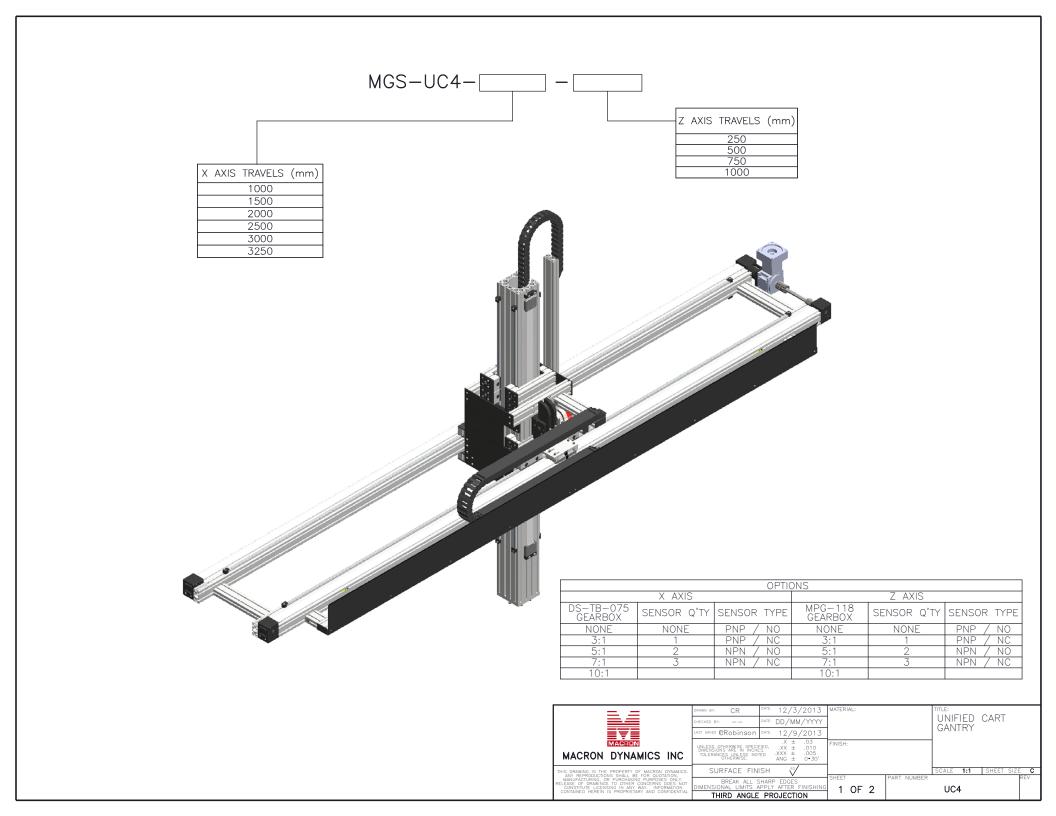

|                     | MOUNTING NOTES                      |                          |  |  |
|---------------------|-------------------------------------|--------------------------|--|--|
| X AXIS TRAVELS (mm) | MOUNTING STYLE                      | ACCEPTABLE PAYLOAD (lbs) |  |  |
| 1000                | 'X' AXIS BEAMS CAN<br>BE MOUNTED AT | 200                      |  |  |
| 1500                | THIER ENDS ONLY                     | 20                       |  |  |
| 2000                | 'X' AXIS BEAMS                      |                          |  |  |
| 2500                | MUST BE SUPPORTED                   | 300                      |  |  |
| 3000                | FOR THEIR WHOLE                     |                          |  |  |
| 3250                | LLINGIII                            |                          |  |  |

| = <i>=</i>                                                                                                                                                                               | DRAWN BY: CR                                                                                                                  | DATE: 12/3/2013                      | MATERIAL: |             | TITLE:       |              |
|------------------------------------------------------------------------------------------------------------------------------------------------------------------------------------------|-------------------------------------------------------------------------------------------------------------------------------|--------------------------------------|-----------|-------------|--------------|--------------|
| <b>=</b> _                                                                                                                                                                               | CHECKED BY:                                                                                                                   | DATE: DD/MM/YYYY                     |           |             | UNIFIED CART |              |
|                                                                                                                                                                                          | LAST SAVED @Robinson                                                                                                          | DATE: 12/9/2013                      |           |             | GANTRY       |              |
| MACRON DYNAMICS INC                                                                                                                                                                      | UNLESS OTHERWISE SPECIFIEDXX ± .03<br>DIMENSIONS ARE IN INCHESXXX ± .010<br>TOLERANCES UNLESS NOTED .XXX ± .005<br>OTHERWISES |                                      | FINISH:   |             |              |              |
| THIS DRAWING IS THE PROPERTY OF MACRON DYNAMICS. ANY REPRODUCTIONS SHALL BE FOR QUOTATION.                                                                                               | SURFACE FIN                                                                                                                   | ISH <sup>63</sup> ∕                  |           |             | SCALE 1:1    | SHEET SIZE C |
| MANUFACTURING, OR PURCHASING PURPOSES ONLY. RELEASE OF DRAWINGS TO OTHER CONCERNS DOES NOT CONSTITUTE LICENSING IN ANY WAY. INFORMATION CONTAINED HEREIN IS PROPRIETARY AND CONFIDENTIAL | DIMENSIONAL LIMITS A                                                                                                          | SHARP EDGES<br>APPLY AFTER FINISHING |           | PART NUMBER | UC4          | REV          |
| CONTAINED TENERS TO THORNE AND CONTIDENTAL                                                                                                                                               | THIRD ANGLE                                                                                                                   | PROJECTION                           |           |             |              |              |