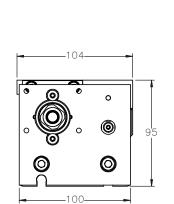

|                                          | DRAWN BY: JB                                                                           | DATE: 3/6/2            | 012                          | MATERIAL: |  |             | TITLE:            |            |    |
|------------------------------------------|----------------------------------------------------------------------------------------|------------------------|------------------------------|-----------|--|-------------|-------------------|------------|----|
|                                          | CHECKED BY:                                                                            | DATE: DD/MM/           | /YYYY                        |           |  |             | MACRON<br>RAIL SC |            |    |
|                                          | LAST SAVED BY: Tim                                                                     | DATE: 8/12/2           | 2020                         |           |  |             | RAIL SC           | KEW IA     | DL |
|                                          | UNLESS OTHERWISE SPECI<br>DIMENSIONS ARE IN INCH<br>TOLERANCES UNLESS NO<br>OTHERWISE: | FIED, .XX ±<br>ESXXX ± | .03<br>.010<br>.005<br>0•30' | INISH:    |  |             |                   |            |    |
|                                          | SURFACE FIN                                                                            | IISH <sup>63</sup> ∕   |                              |           |  |             | SCALE 1:1         | SHEET SIZE |    |
|                                          |                                                                                        | SHARP EDGES            | 1.                           | SHEET     |  | PART NUMBER |                   |            | RE |
| DIMENSIONAL LIMITS APPLY AFTER FINISHING |                                                                                        |                        | 1 0                          | F 7       |  | MSA-SRT     |                   |            |    |