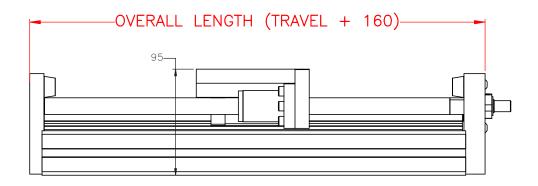

|                                          | DRAWN BY: JB                                                                           | DATE: 3/6/2            | 012                          | MATERIAL: |  |             | TITLE:            |            |    |
|------------------------------------------|----------------------------------------------------------------------------------------|------------------------|------------------------------|-----------|--|-------------|-------------------|------------|----|
|                                          | CHECKED BY:                                                                            | DATE: DD/MM/           | /YYYY                        |           |  |             | MACRON<br>RAIL SC |            |    |
|                                          | LAST SAVED BY: Tim                                                                     | DATE: 8/12/2           | 2020                         |           |  |             | RAIL SC           | KEW IA     | DL |
|                                          | UNLESS OTHERWISE SPECI<br>DIMENSIONS ARE IN INCH<br>TOLERANCES UNLESS NO<br>OTHERWISE: | FIED, .XX ±<br>ESXXX ± | .03<br>.010<br>.005<br>0•30' | INISH:    |  |             |                   |            |    |
|                                          | SURFACE FIN                                                                            | IISH <sup>63</sup> ∕   |                              |           |  |             | SCALE 1:1         | SHEET SIZE |    |
|                                          |                                                                                        | SHARP EDGES            | 1.                           | SHEET     |  | PART NUMBER |                   |            | RE |
| DIMENSIONAL LIMITS APPLY AFTER FINISHING |                                                                                        |                        | 1 0                          | F 7       |  | MSA-SRT     |                   |            |    |