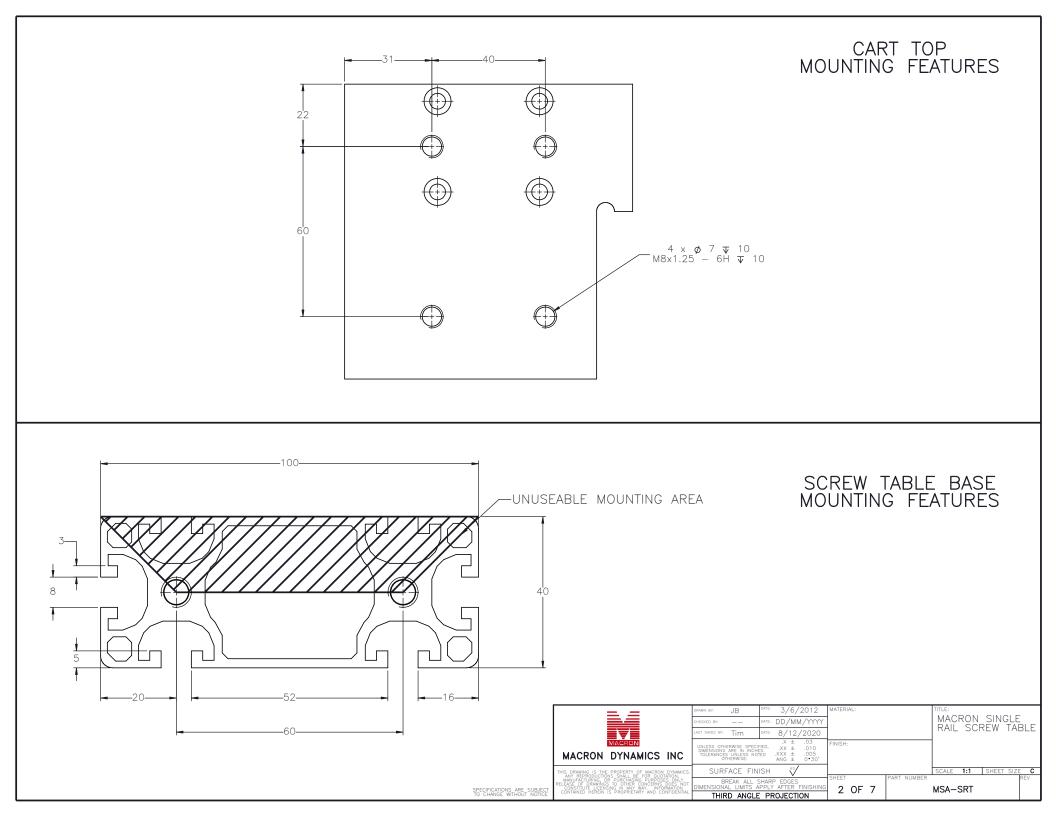

|           |  |             | SCALE 1:1         | SHEET SIZE |    |
|                                          |                                                                                        | SHARP EDGES            | 1.                           | SHEET     |  | PART NUMBER |                   |            | RE |
| DIMENSIONAL LIMITS APPLY AFTER FINISHING |                                                                                        |                        | 1 0                          | F 7       |  | MSA-SRT     |                   |            |    |

TRAVEL IN INCREMENTS OF 25mm

SELECT MOUNTING OPTION

A01 = NO MOTOR MOUNTING KIT

AM1 = MOTOR MOUNT KIT REQUESTED

SPECIFY BALL SCREW LEAD TYPE
05 = 5mm PITCH
10 = 10mm PITCH
20 = 20mm PITCH