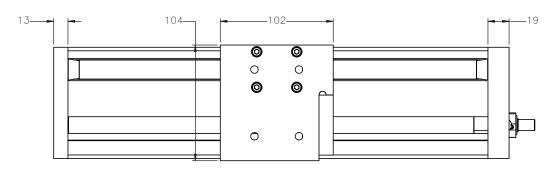

|                                          | DRAWN BY: JB                                                                           | DATE: 3/6/2            | 012                          | MATERIAL: |  |             | TITLE:            |            |    |
|------------------------------------------|----------------------------------------------------------------------------------------|------------------------|------------------------------|-----------|--|-------------|-------------------|------------|----|
|                                          | CHECKED BY:                                                                            | DATE: DD/MM/           | /YYYY                        |           |  |             | MACRON<br>RAIL SC |            |    |
|                                          | LAST SAVED BY: Tim                                                                     | DATE: 8/12/2           | 2020                         |           |  |             | RAIL SC           | KEW IA     | DL |
|                                          | UNLESS OTHERWISE SPECI<br>DIMENSIONS ARE IN INCH<br>TOLERANCES UNLESS NO<br>OTHERWISE: | FIED, .XX ±<br>ESXXX ± | .03<br>.010<br>.005<br>0•30' | INISH:    |  |             |                   |            |    |
|                                          | SURFACE FIN                                                                            | IISH <sup>63</sup> ∕   |                              |           |  |             | SCALE 1:1         | SHEET SIZE |    |
|                                          |                                                                                        | SHARP EDGES            | 1.                           | SHEET     |  | PART NUMBER |                   |            | RE |
| DIMENSIONAL LIMITS APPLY AFTER FINISHING |                                                                                        |                        | 1 0                          | F 7       |  | MSA-SRT     |                   |            |    |