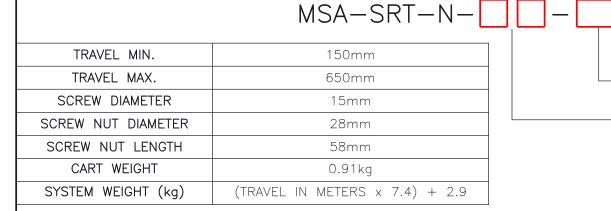

TRAVEL IN INCREMENTS OF 25mm

SELECT MOUNTING OPTION

A01 = NO MOTOR MOUNTING KIT

AM1 = MOTOR MOUNT KIT REQUESTED

SPECIFY BALL SCREW LEAD TYPE
05 = 5mm PITCH
10 = 10mm PITCH
20 = 20mm PITCH