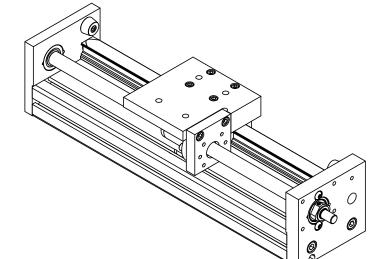

|           |  |             | SCALE 1:1         | SHEET SIZE |    |
|                                          |                                                                                        | SHARP EDGES            | 1.                           | SHEET     |  | PART NUMBER |                   |            | RE |
| DIMENSIONAL LIMITS APPLY AFTER FINISHING |                                                                                        |                        | 1 0                          | F 7       |  | MSA-SRT     |                   |            |    |

TRAVEL IN INCREMENTS OF 25mm

SELECT MOUNTING OPTION

A01 = NO MOTOR MOUNTING KIT

AM1 = MOTOR MOUNT KIT REQUESTED

SPECIFY BALL SCREW LEAD TYPE
05 = 5mm PITCH
10 = 10mm PITCH
20 = 20mm PITCH