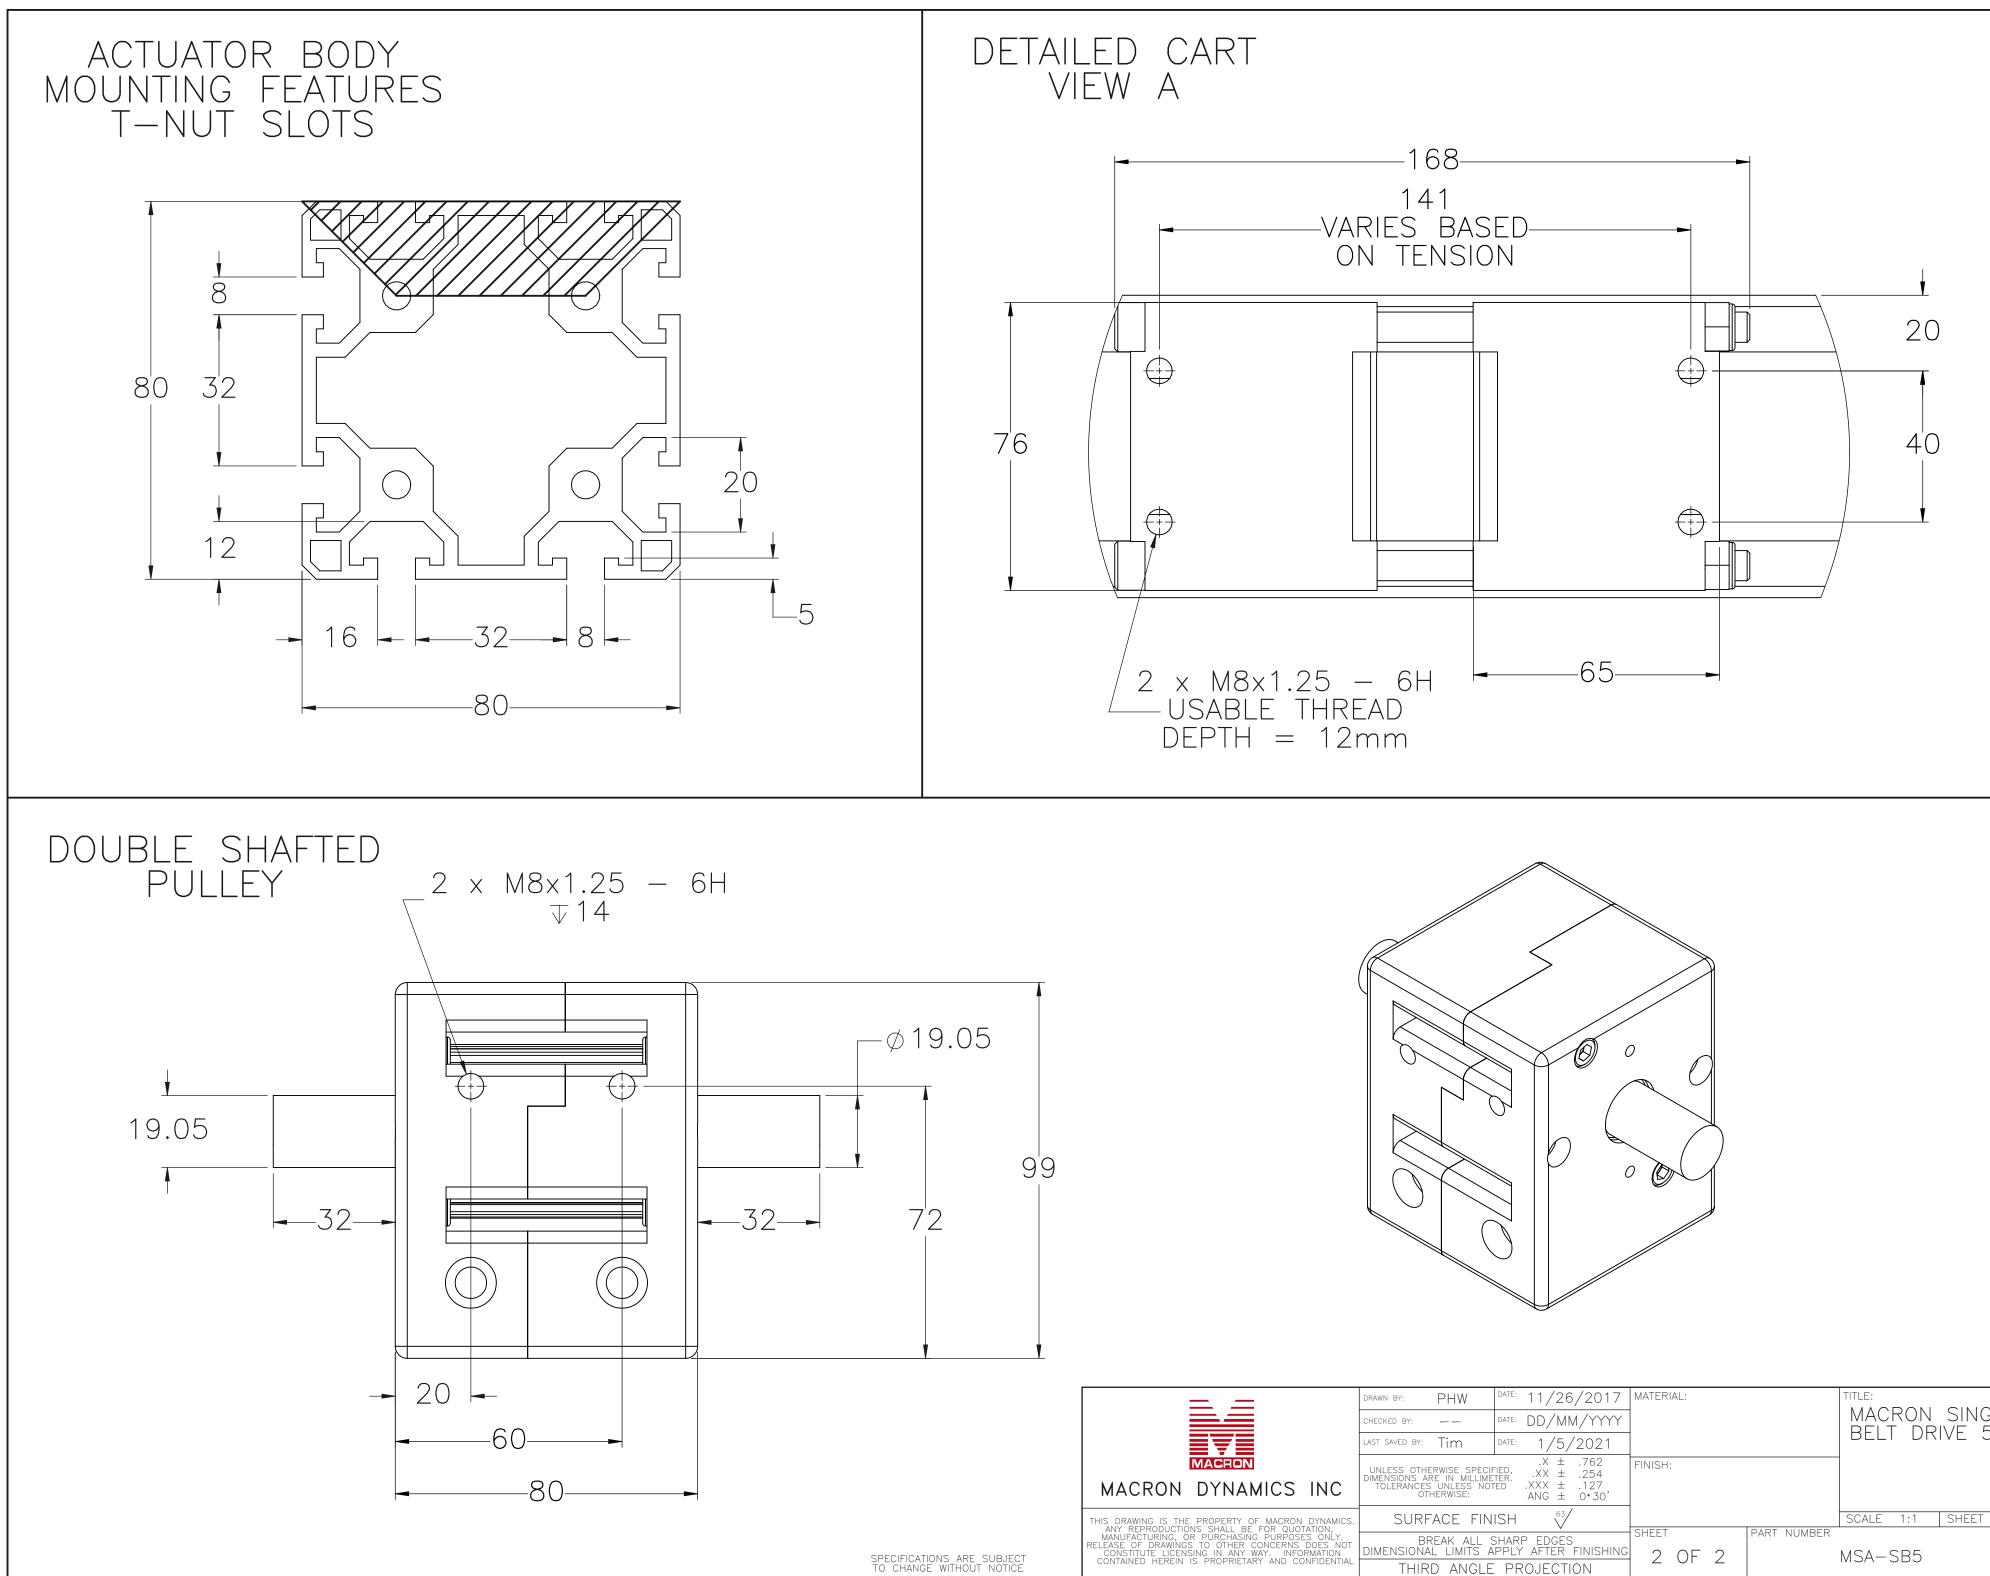

|                                                                     | drawn by: PHW                                                                    | DATE: 11/26/2017                                                                      | MATERIAL: |             | TITLE:        |              |
|---------------------------------------------------------------------|----------------------------------------------------------------------------------|---------------------------------------------------------------------------------------|-----------|-------------|---------------|--------------|
|                                                                     | CHECKED BY:                                                                      | DATE: DD/MM/YYYY                                                                      |           |             | MACRON SINGLE |              |
|                                                                     | last saved by: Tim                                                               | DATE: 1/5/2021                                                                        |           |             | BELI DR       | IVE SU       |
| MACRON                                                              | UNLESS OTHERWISE SPECIFIED, XX ± .762<br>DIMENSIONS ARE IN MILLIMETER. XX ± .254 |                                                                                       | FINISH:   |             |               |              |
| N DYNAMICS INC                                                      | TOLERANCES UNLESS NO<br>OTHERWISE:                                               | $\begin{array}{rcl} \text{TED} & .XXX \pm .127 \\ \text{ANG} \pm & 0.30' \end{array}$ |           |             |               |              |
| THE PROPERTY OF MACRON DYNAMICS.<br>JCTIONS SHALL BE FOR QUOTATION, | SURFACE FIN                                                                      | IISH 🗸                                                                                |           |             | SCALE 1:1     | SHEET SIZE C |
| G, OR PURCHASING PURPOSES ONLY.                                     | BREAK ALL SHARP EDGES<br>DIMENSIONAL LIMITS APPLY AFTER FINISHING                |                                                                                       | SHEET     | PART NUMBER | MSA-SB5       | REV          |
|                                                                     | THIRD ANGLE PROJECTION                                                           |                                                                                       |           |             |               |              |