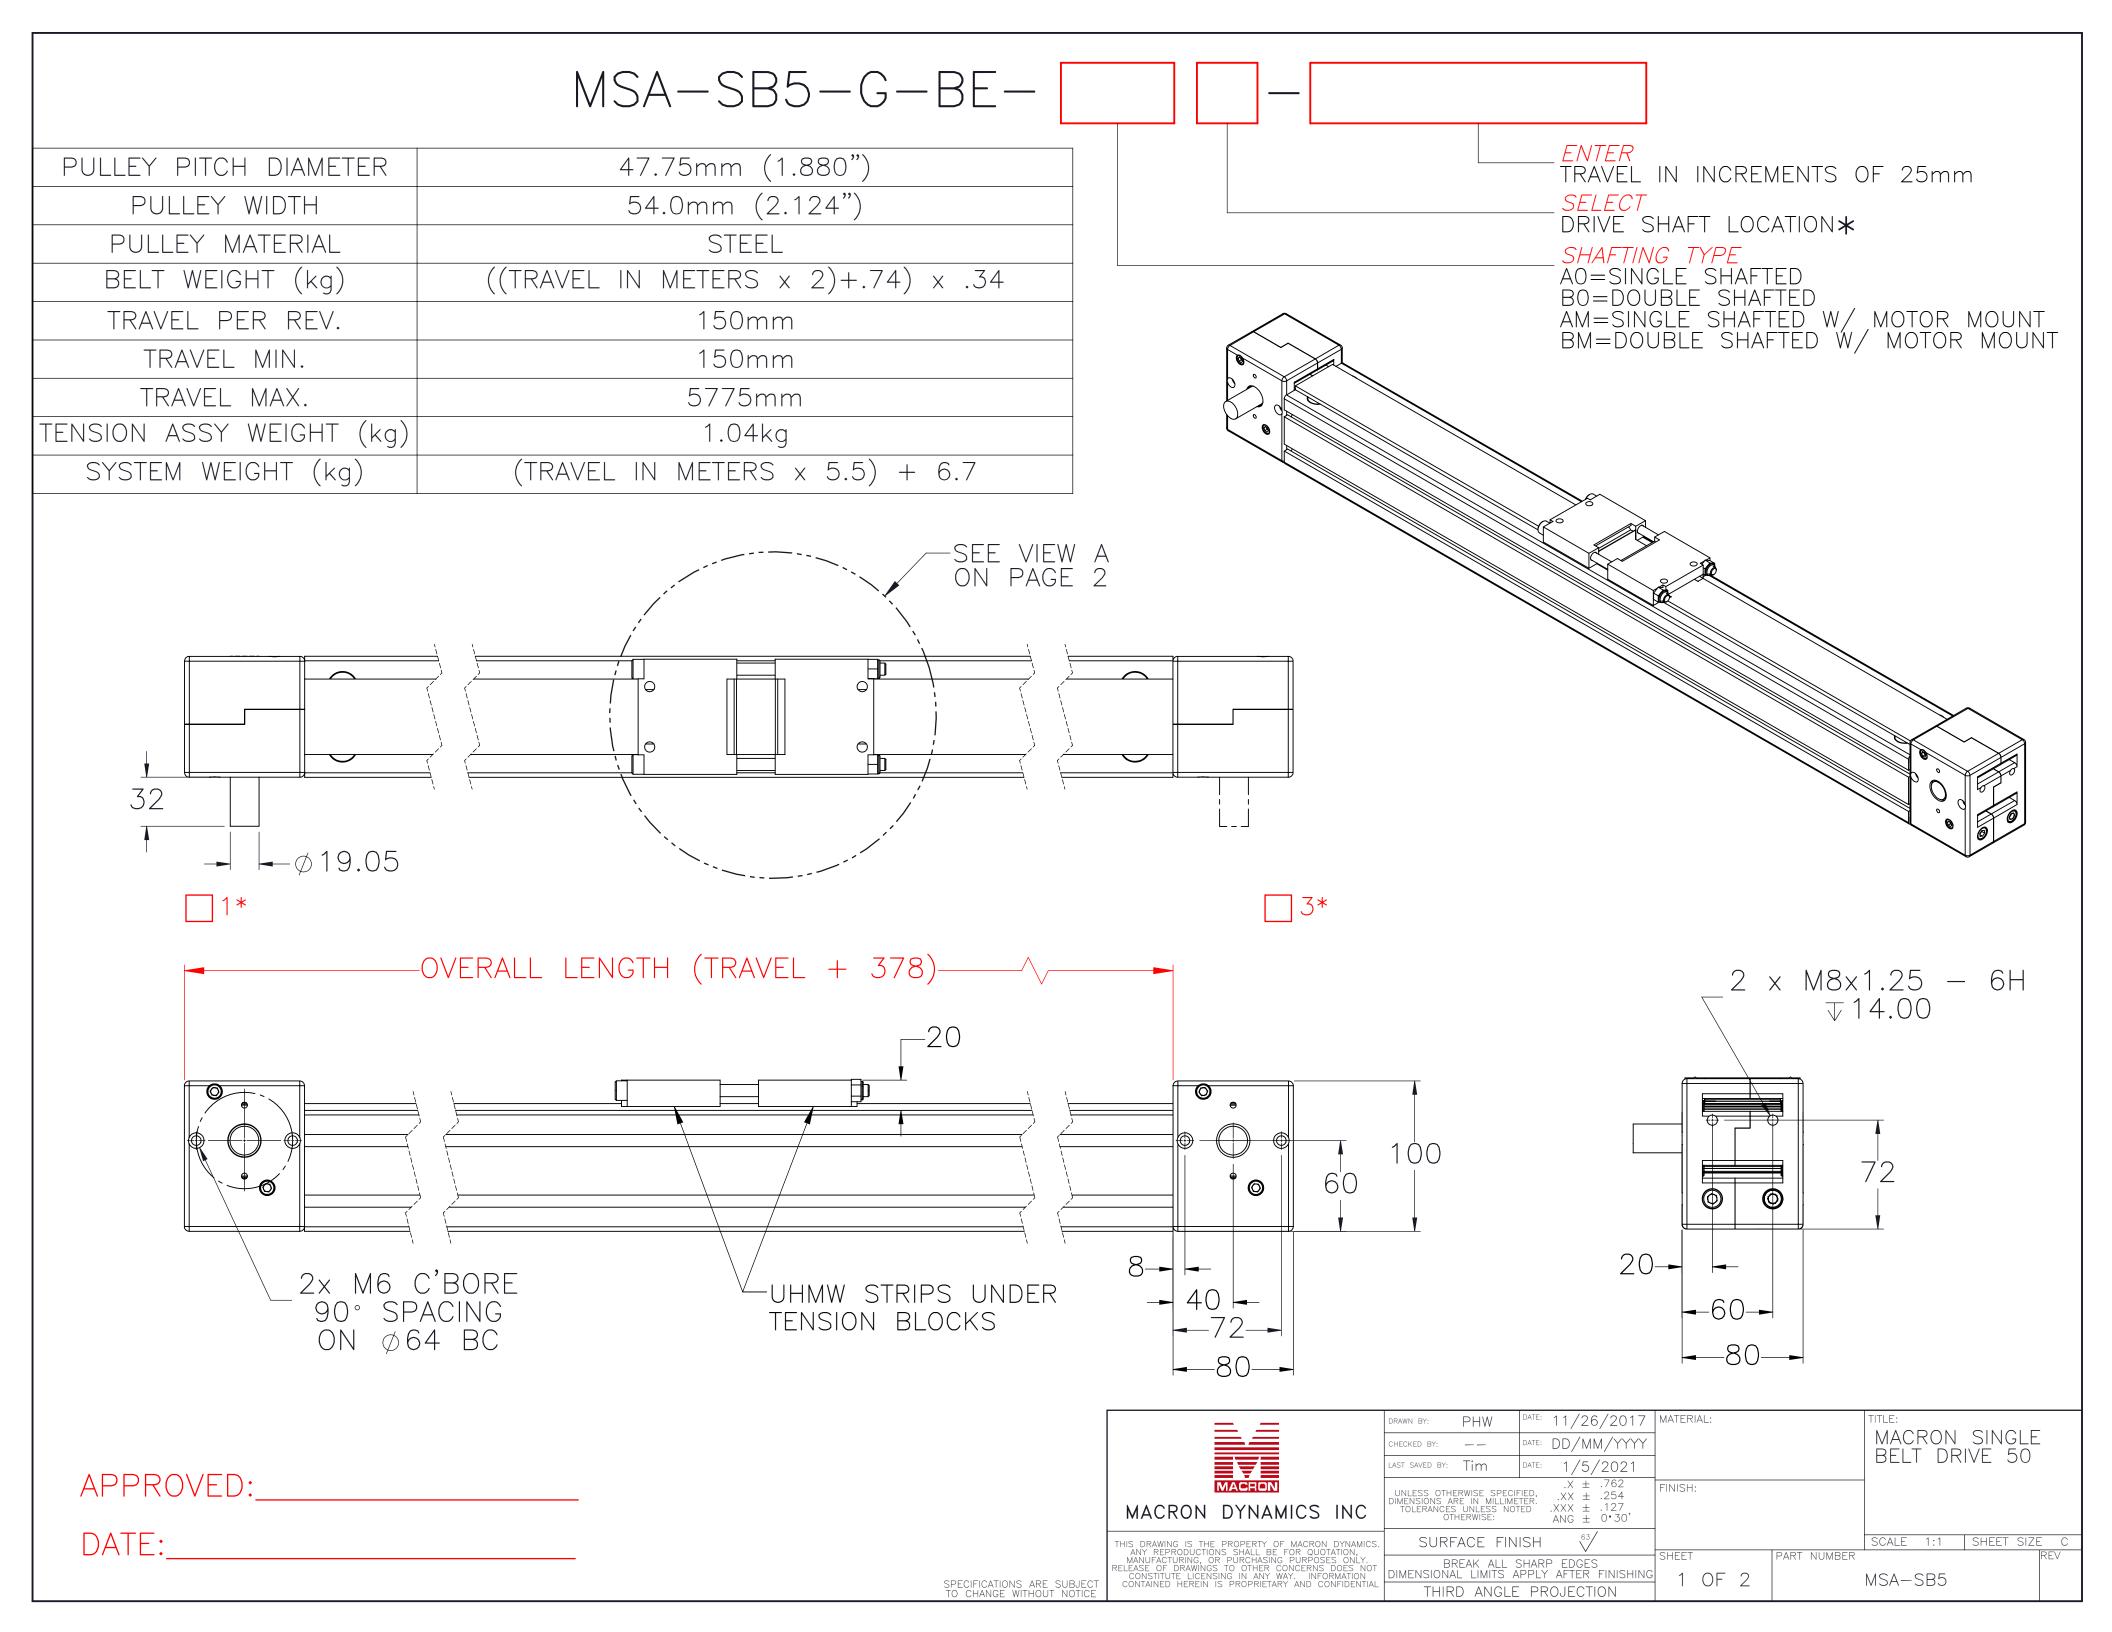

|                                                                     | drawn by: PHW                                                                    | DATE: 11/26/2017                                                                      | MATERIAL: |             | TITLE:        |              |
|---------------------------------------------------------------------|----------------------------------------------------------------------------------|---------------------------------------------------------------------------------------|-----------|-------------|---------------|--------------|
|                                                                     | CHECKED BY:                                                                      | DATE: DD/MM/YYYY                                                                      |           |             | MACRON SINGLE |              |
|                                                                     | last saved by: Tim                                                               | DATE: 1/5/2021                                                                        |           |             | BELI DR       | IVE SU       |
| MACRON                                                              | UNLESS OTHERWISE SPECIFIED, XX ± .762<br>DIMENSIONS ARE IN MILLIMETER. XX ± .254 |                                                                                       | FINISH:   |             |               |              |
| N DYNAMICS INC                                                      | TOLERANCES UNLESS NO<br>OTHERWISE:                                               | $\begin{array}{rcl} \text{TED} & .XXX \pm .127 \\ \text{ANG} \pm & 0.30' \end{array}$ |           |             |               |              |
| THE PROPERTY OF MACRON DYNAMICS.<br>JCTIONS SHALL BE FOR QUOTATION, | SURFACE FIN                                                                      | IISH 🗸                                                                                |           |             | SCALE 1:1     | SHEET SIZE C |
| G, OR PURCHASING PURPOSES ONLY.                                     | BREAK ALL SHARP EDGES<br>DIMENSIONAL LIMITS APPLY AFTER FINISHING                |                                                                                       | SHEET     | PART NUMBER | MSA-SB5       | REV          |
|                                                                     | THIRD ANGLE PROJECTION                                                           |                                                                                       |           |             |               |              |