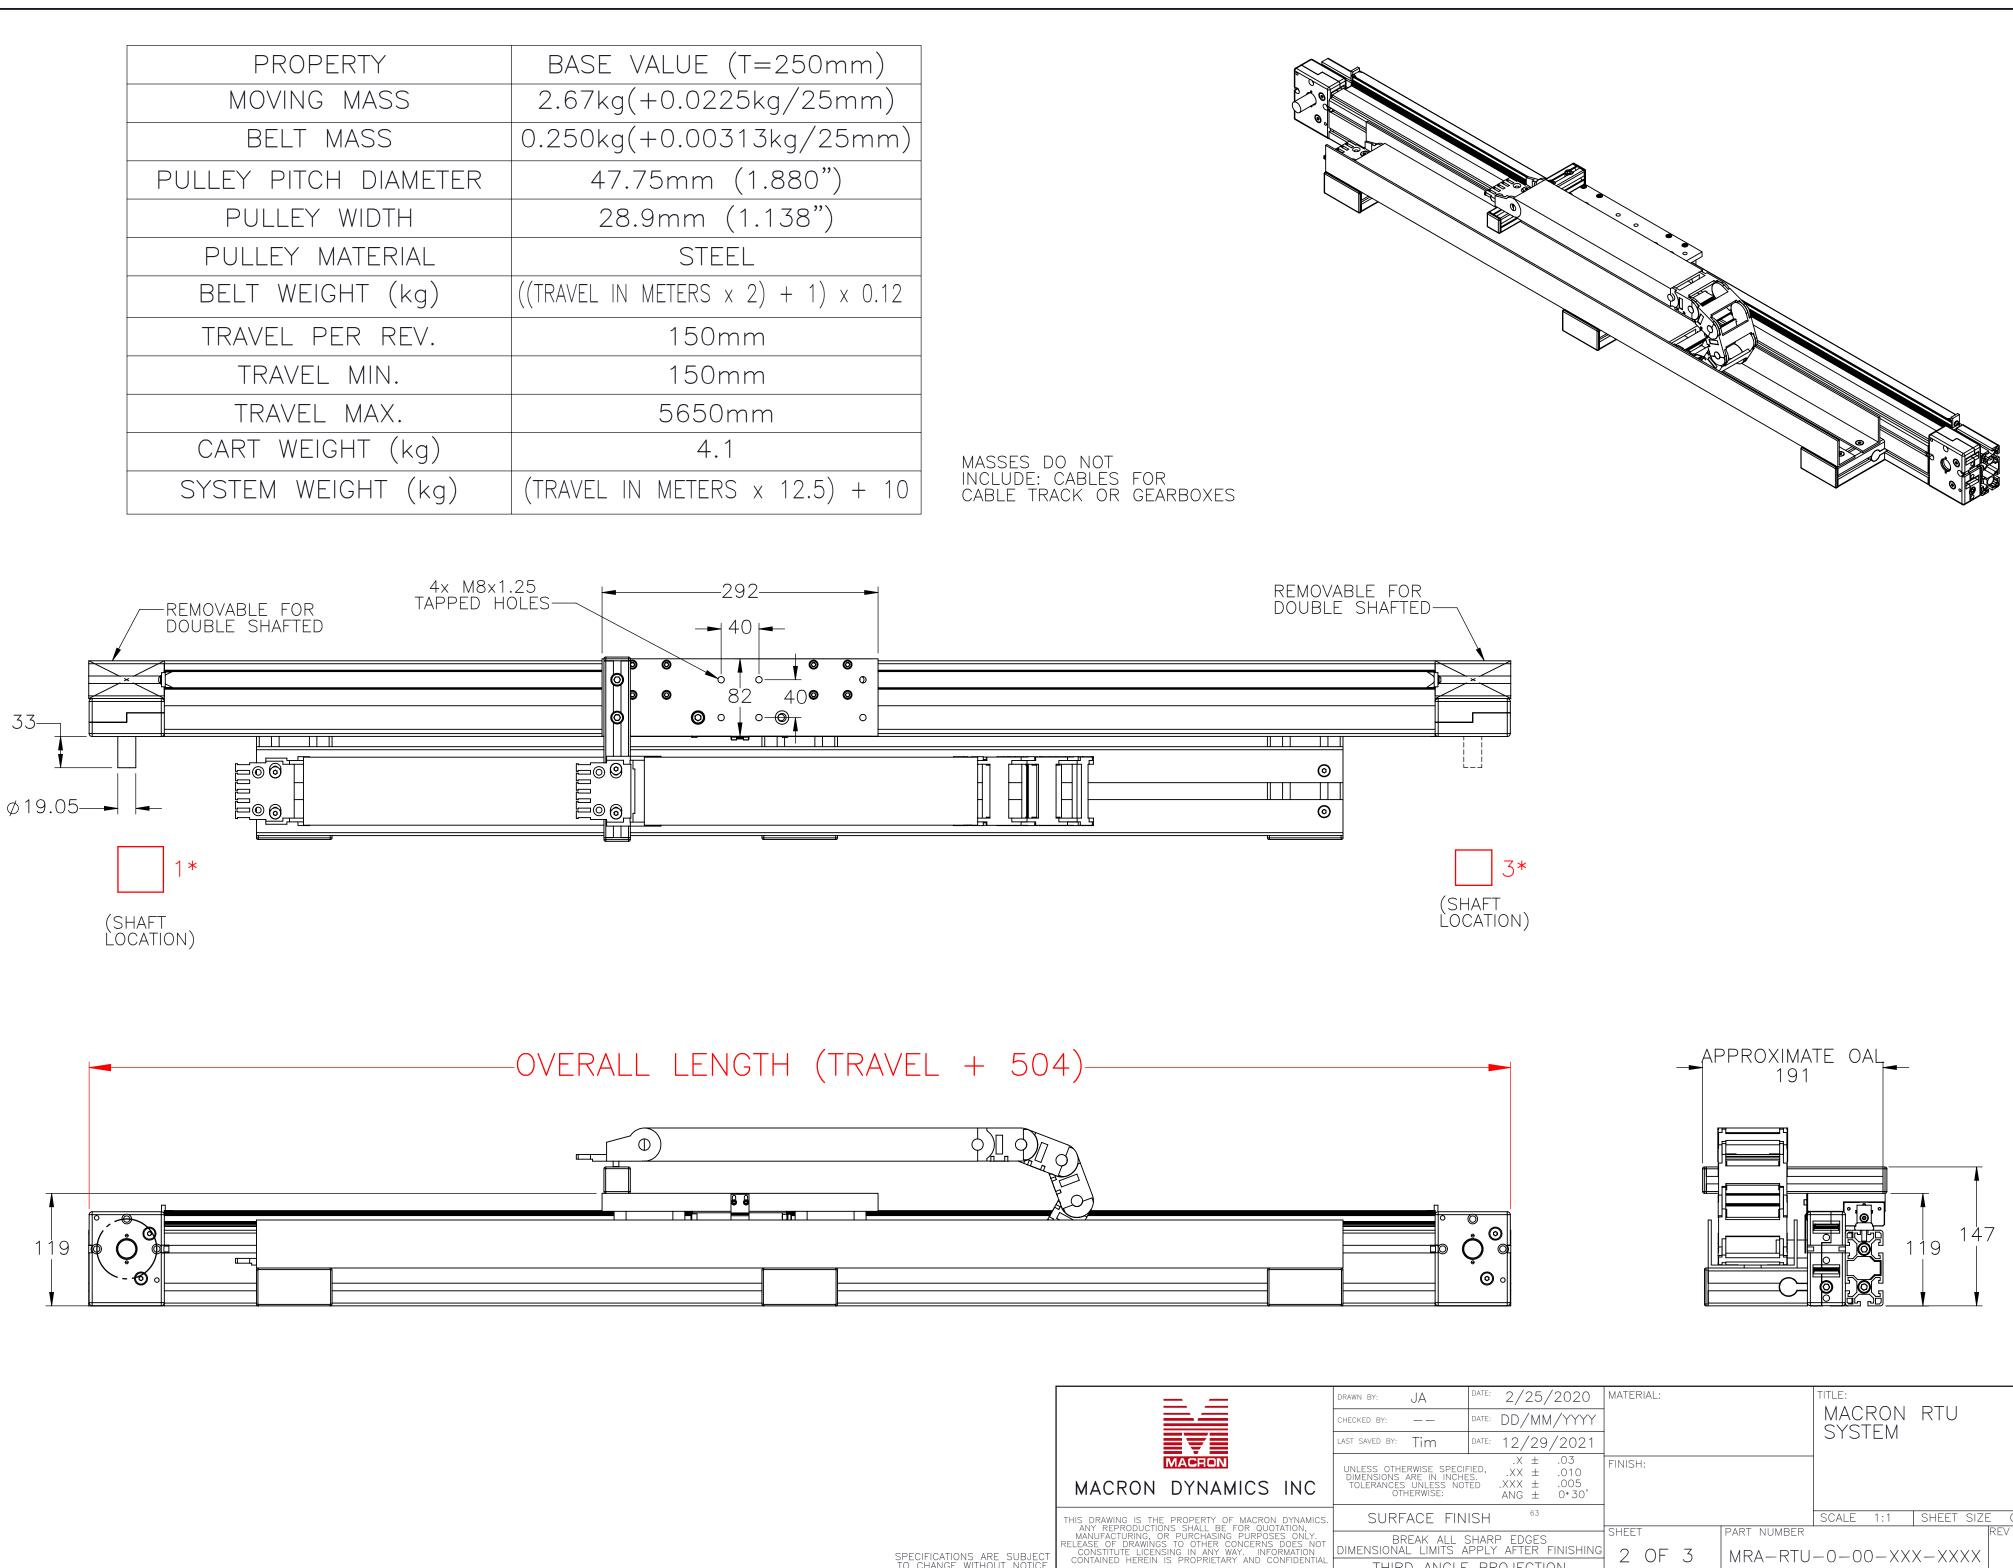

SPECIFICATIONS ARE SUBJECTO CHANGE WITHOUT NOTICE

|                                                                                                         | DRAWN BY: JA DATE: 2/25/2020                                                                                                               | MATERIAL:      | TITLE:                 |
|---------------------------------------------------------------------------------------------------------|--------------------------------------------------------------------------------------------------------------------------------------------|----------------|------------------------|
|                                                                                                         | CHECKED BY: DATE: DD/MM/YYYY                                                                                                               |                | MACRON RTU             |
|                                                                                                         | LAST SAVED BY: Tim DATE: 12/29/2021                                                                                                        | ]              | SYSTEM                 |
| MACHON<br>N DYNAMICS INC                                                                                | UNLESS OTHERWISE SPECIFIED, .X ± .03<br>DIMENSIONS ARE IN INCHESXX ± .010<br>TOLERANCES UNLESS NOTED .XXX ± .005<br>OTHERWISE: ANG ± 0.30' | FINISH:        |                        |
| THE PROPERTY OF MACRON DYNAMICS.<br>JCTIONS SHALL BE FOR QUOTATION,                                     | SURFACE FINISH 63                                                                                                                          |                | SCALE 1:1 SHEET SIZE C |
| G, OR PURCHASING PURPOSES ONLY.<br>WINGS TO OTHER CONCERNS DOES NOT<br>ICENSING IN ANY WAY. INFORMATION | BREAK ALL SHARP EDGES<br>DIMENSIONAL LIMITS APPLY AFTER FINISHING                                                                          | 2 OF 3 MRA-RTU | -0-00-XXX-XXXX         |
| REIN IS PROPRIETARY AND CONFIDENTIAL                                                                    | THIRD ANGLE PROJECTION                                                                                                                     |                | 0 00 /// /////         |