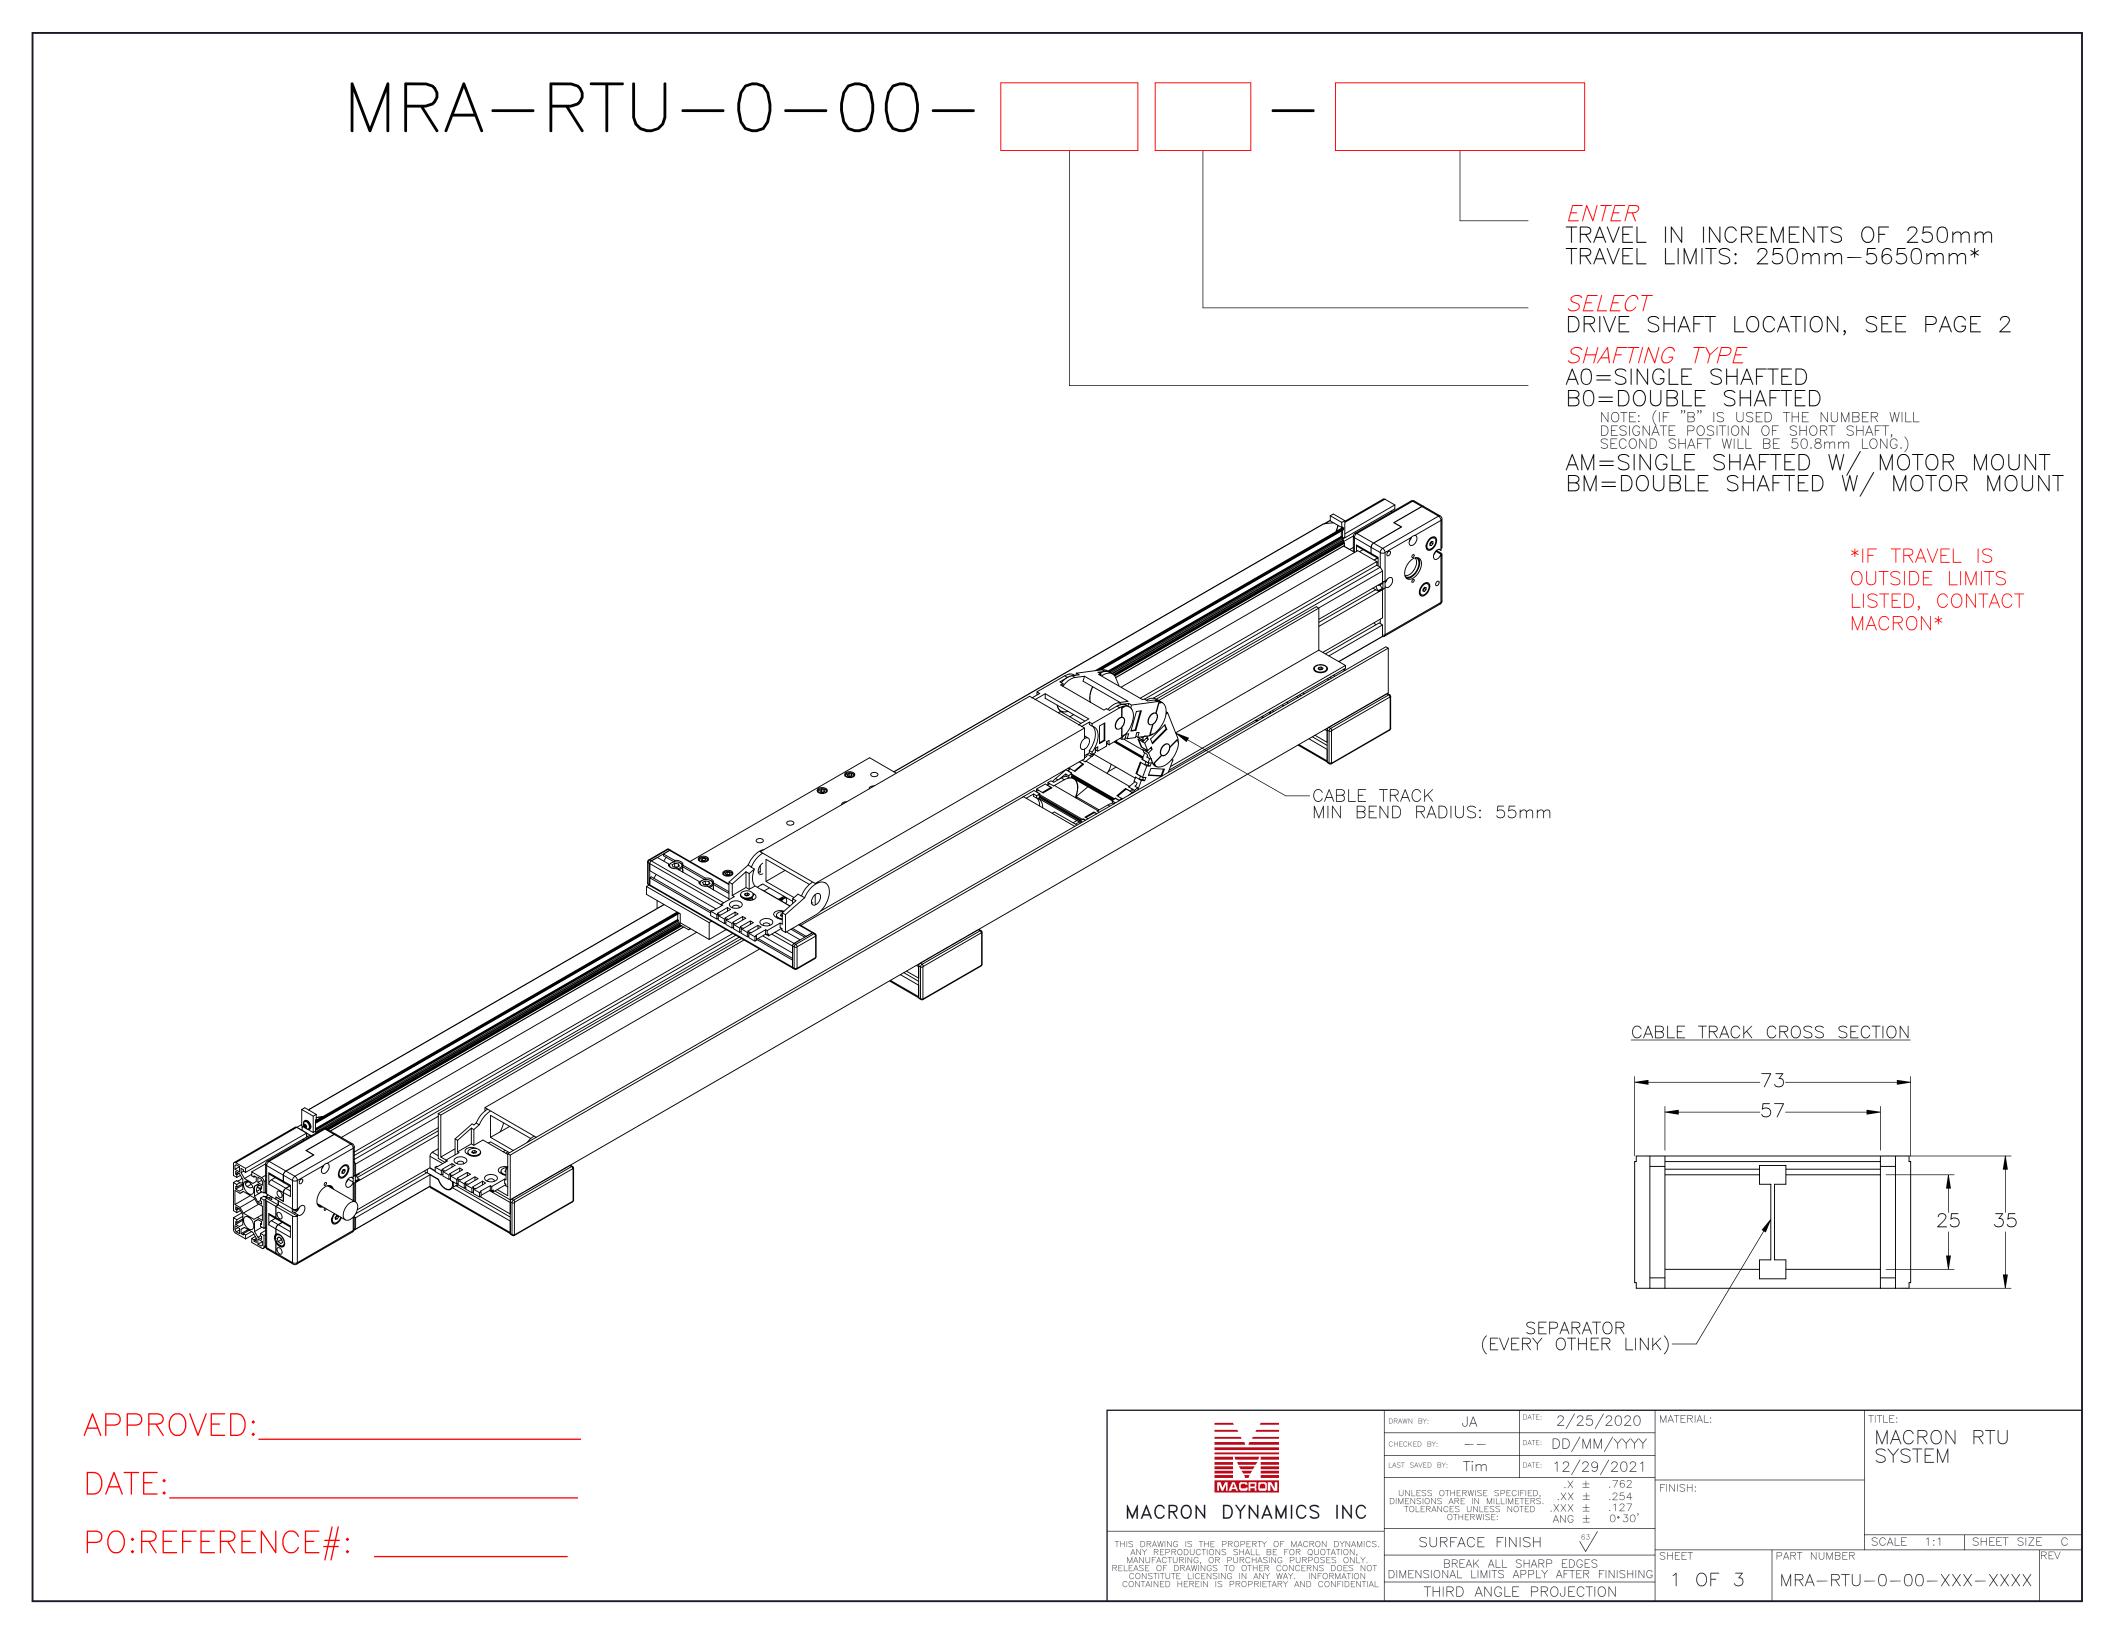

SPECIFICATIONS ARE SUBJECTO CHANGE WITHOUT NOTICE

|                                                                                                         | DRAWN BY: JA DATE: 2/25/2020                                                                                                               | MATERIAL:      | TITLE:                 |
|---------------------------------------------------------------------------------------------------------|--------------------------------------------------------------------------------------------------------------------------------------------|----------------|------------------------|
|                                                                                                         | CHECKED BY: DATE: DD/MM/YYYY                                                                                                               |                | MACRON RTU             |
|                                                                                                         | LAST SAVED BY: Tim DATE: 12/29/2021                                                                                                        | ]              | SYSTEM                 |
| MACHON<br>N DYNAMICS INC                                                                                | UNLESS OTHERWISE SPECIFIED, .X ± .03<br>DIMENSIONS ARE IN INCHESXX ± .010<br>TOLERANCES UNLESS NOTED .XXX ± .005<br>OTHERWISE: ANG ± 0.30' | FINISH:        |                        |
| THE PROPERTY OF MACRON DYNAMICS.<br>JCTIONS SHALL BE FOR QUOTATION,                                     | SURFACE FINISH 63                                                                                                                          |                | SCALE 1:1 SHEET SIZE C |
| G, OR PURCHASING PURPOSES ONLY.<br>WINGS TO OTHER CONCERNS DOES NOT<br>ICENSING IN ANY WAY. INFORMATION | BREAK ALL SHARP EDGES<br>DIMENSIONAL LIMITS APPLY AFTER FINISHING                                                                          | 2 OF 3 MRA-RTU | -0-00-XXX-XXXX         |
| REIN IS PROPRIETARY AND CONFIDENTIAL                                                                    | THIRD ANGLE PROJECTION                                                                                                                     |                | 0 00 /// /////         |