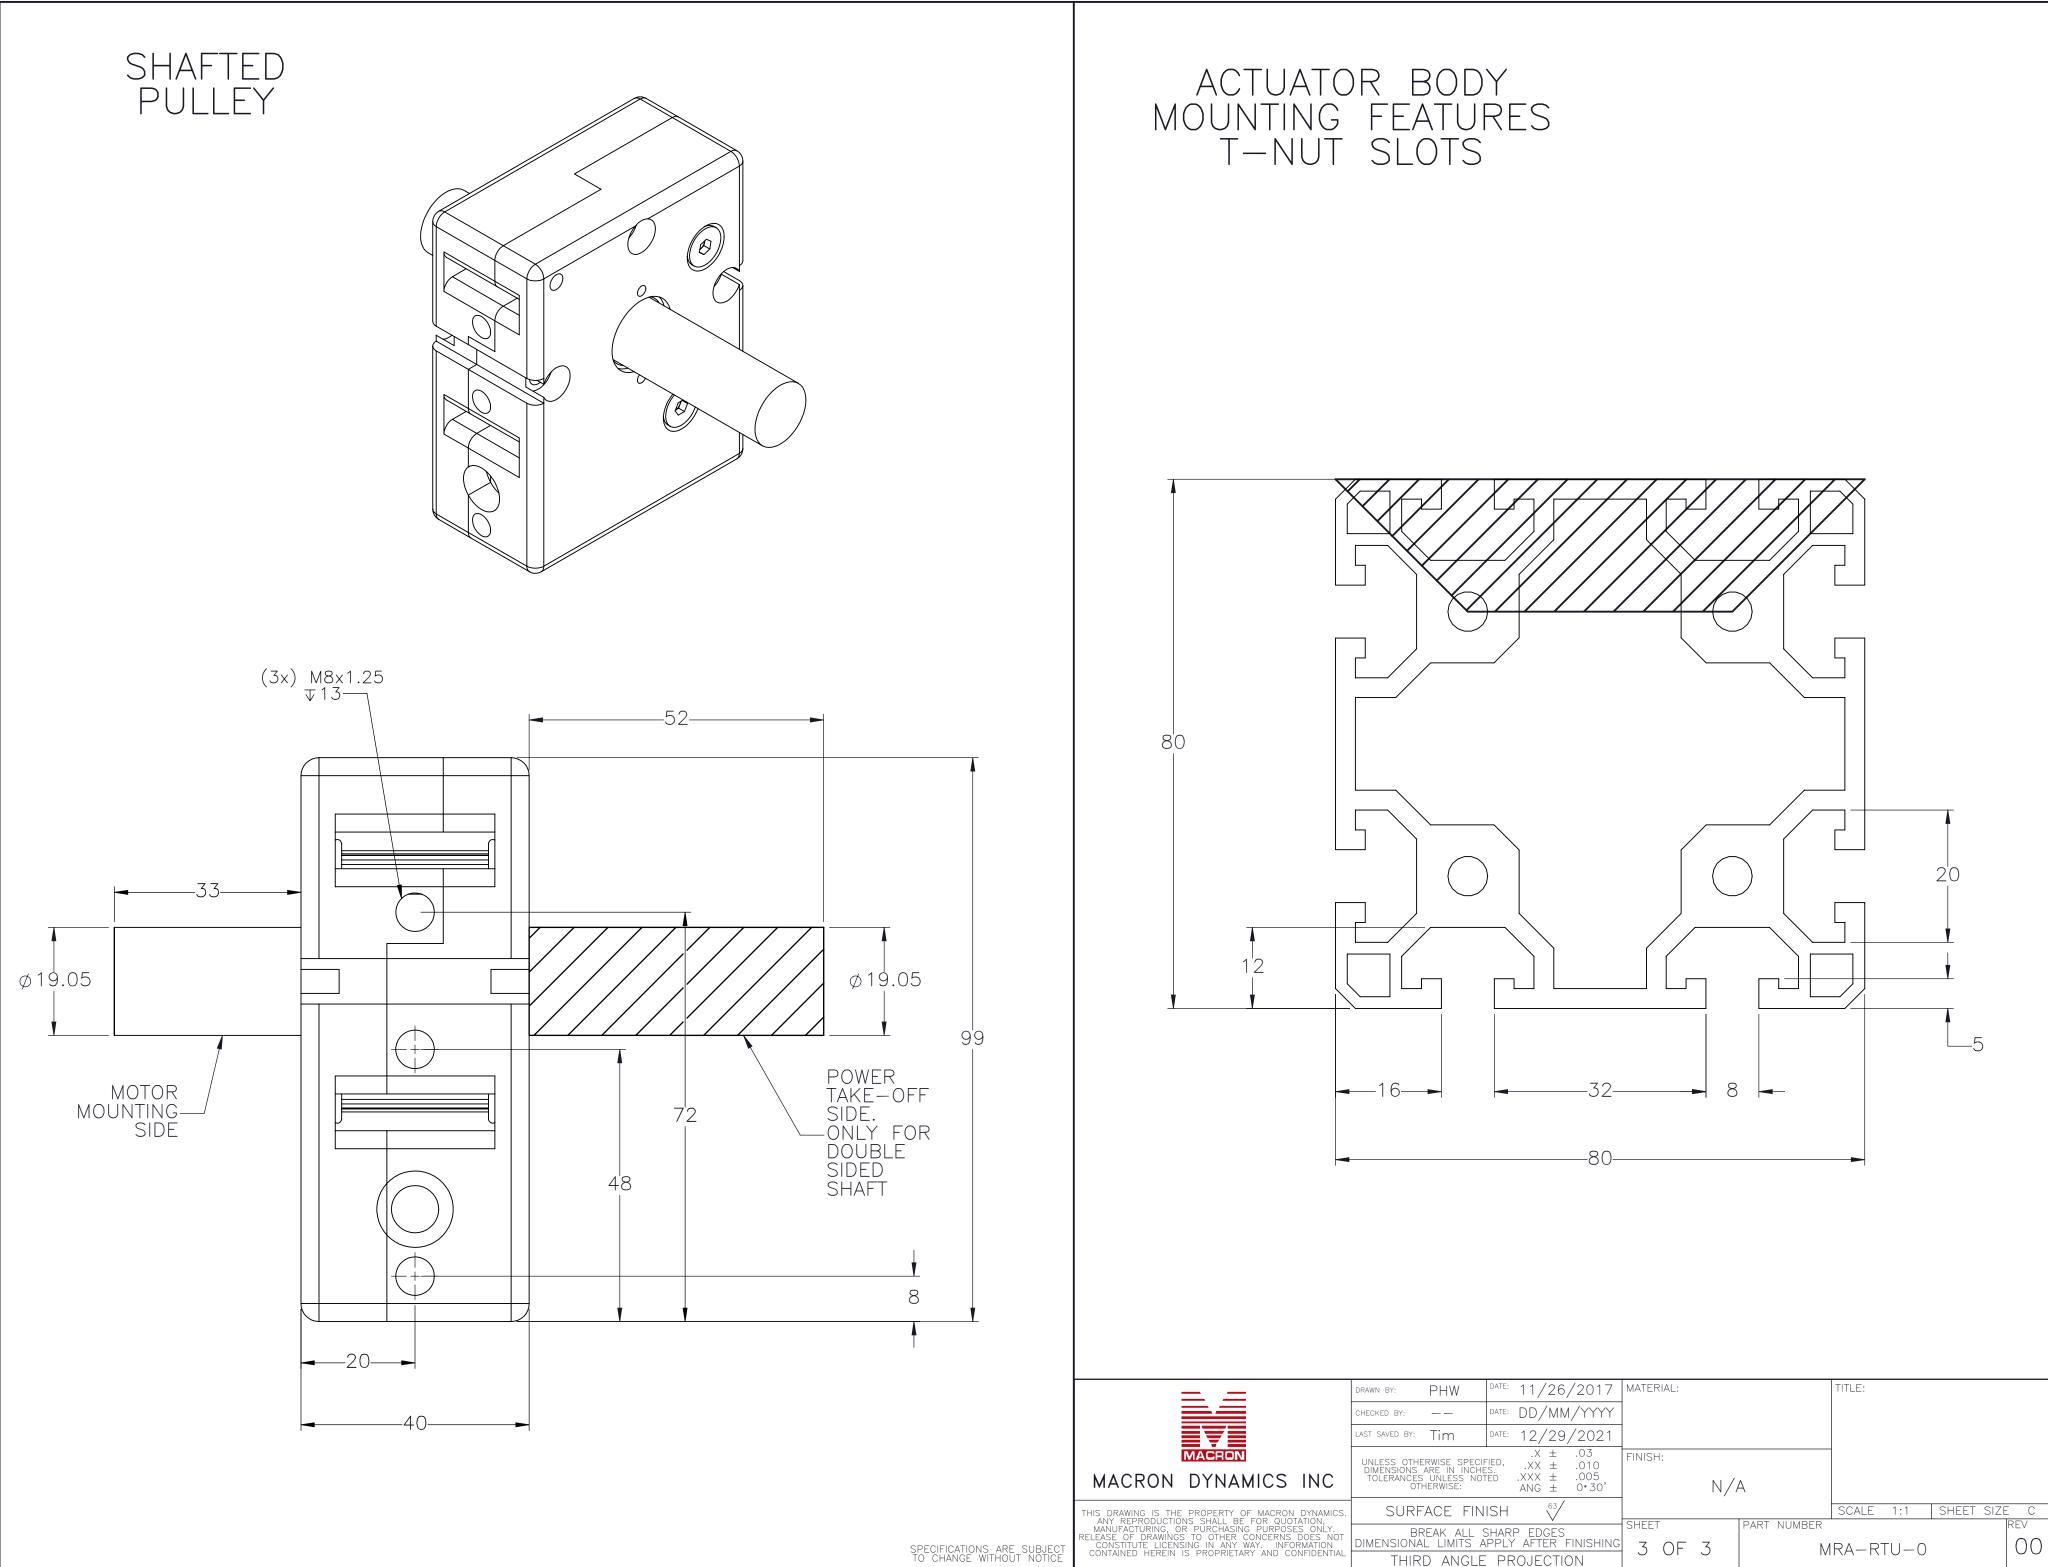

|                                                                                                    | drawn by: PHW                                                  | DATE: 11/26/2017                     | MATERIAL: |                  | TITLE:    |              |
|----------------------------------------------------------------------------------------------------|----------------------------------------------------------------|--------------------------------------|-----------|------------------|-----------|--------------|
|                                                                                                    | CHECKED BY:                                                    | DATE: DD/MM/YYYY                     |           |                  |           |              |
|                                                                                                    | last saved by: Tim                                             | DATE: 12/29/2021                     |           |                  |           |              |
| MACRON                                                                                             | UNLESS OTHERWISE SPECIF                                        | .X ± .03<br>FIED, .XX ± .010         | FINISH:   |                  |           |              |
| N DYNAMICS INC                                                                                     | DIMENSIONS ARE IN INCHE<br>TOLERANCES UNLESS NOT<br>OTHERWISE: | FA. STORE                            | N/        | Ą                |           |              |
| THE PROPERTY OF MACRON DYNAMICS.<br>TIONS SHALL BE FOR QUOTATION,                                  | SURFACE FIN                                                    | IISH 🗸                               |           |                  | SCALE 1:1 | SHEET SIZE C |
| , OR PURCHASING PURPOSES ONLY.<br>NGS TO OTHER CONCERNS DOES NOT<br>ENSING IN ANY WAY. INFORMATION | BREAK ALL S<br>DIMENSIONAL LIMITS A                            | SHARP EDGES<br>APPLY AFTER FINISHING | SHEET     | part number<br>M | RA-RTU-0  | REV          |
| IN IS PROPRIETARY AND CONFIDENTIAL                                                                 | THIRD ANGLE                                                    | E PROJECTION                         |           |                  |           | 00           |