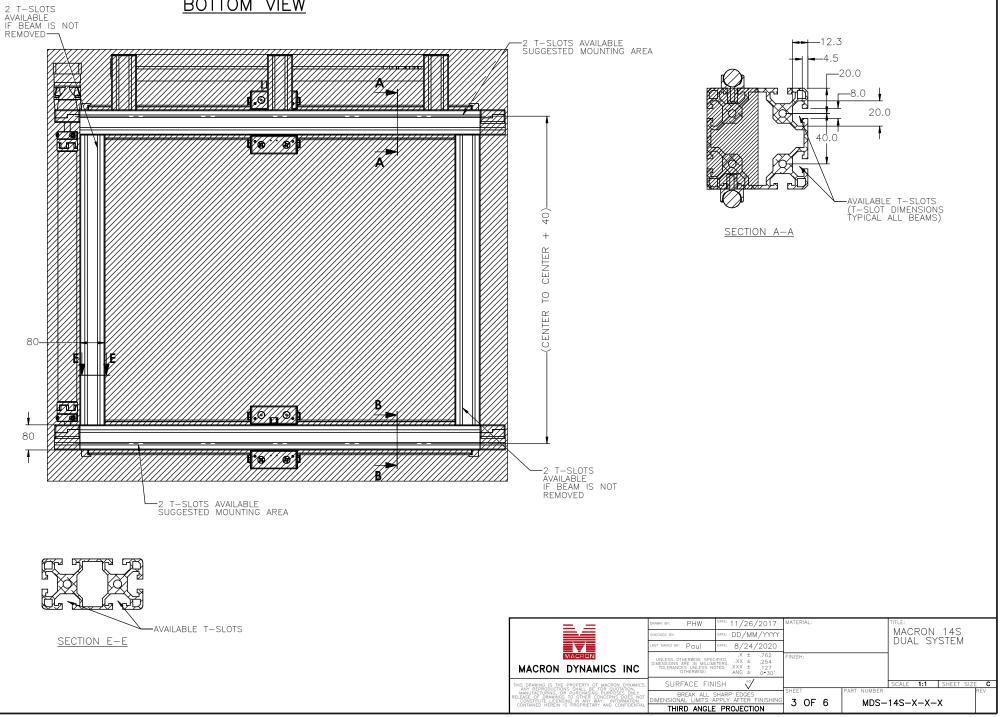

### GANTRY MOUNTING FEATURES

BOTTOM VIEW



### CART MOUNTING FEATURES









SECTION A-A



# MOTOR SIZING WORKSHEET

#### (INCREMENTAL ADDERS REFER TO MASS PER TRAVEL LENGTH)



### SPECIFICATIONS

| Sensor Type                           | Inductive        |  |  |
|---------------------------------------|------------------|--|--|
| Conser Size                           | Fits all 8mm     |  |  |
| Sensor Size                           | wide T-Slots     |  |  |
| Operating Voltage                     | 10-30 VDC        |  |  |
| Voltage Drop Across Conducting Sensor | ≤1.8 V at 100 mA |  |  |
| Number of Conductors (AWG)            | 3x26 AWG         |  |  |
| Temperature Range                     | -40°C to 105°C   |  |  |

## Part Number Configuration 244-\_\_-

| PNP or NPN | NC or NO | 02 | Meters |
|------------|---------