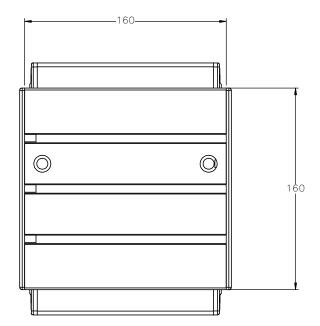

### GANTRY MOUNTING FEATURES

BOTTOM VIEW



### CART MOUNTING FEATURES









SECTION A-A



# MOTOR SIZING WORKSHEET

#### (INCREMENTAL ADDERS REFER TO MASS PER TRAVEL LENGTH)



### SPECIFICATIONS

| Sensor Type                           | Inductive        |  |  |
|---------------------------------------|------------------|--|--|
| Conser Size                           | Fits all 8mm     |  |  |
| Sensor Size                           | wide T-Slots     |  |  |
| Operating Voltage                     | 10-30 VDC        |  |  |
| Voltage Drop Across Conducting Sensor | ≤1.8 V at 100 mA |  |  |
| Number of Conductors (AWG)            | 3x26 AWG         |  |  |
| Temperature Range                     | -40°C to 105°C   |  |  |

## Part Number Configuration 244-\_\_-

| PNP or NPN | NC or NO | 02 | Meters |
|------------|----------|----|--------|
| PNP or NPN