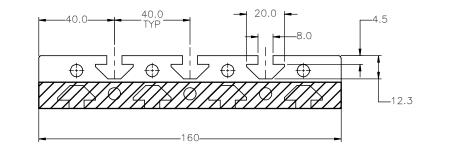

### GANTRY MOUNTING FEATURES

BOTTOM VIEW



### CART MOUNTING FEATURES









SECTION A-A



# MOTOR SIZING WORKSHEET

#### (INCREMENTAL ADDERS REFER TO MASS PER TRAVEL LENGTH)



### SPECIFICATIONS

| Sensor Type                           | Inductive        |  |  |
|---------------------------------------|------------------|--|--|
| Conser Size                           | Fits all 8mm     |  |  |
| Sensor Size                           | wide T-Slots     |  |  |
| Operating Voltage                     | 10-30 VDC        |  |  |
| Voltage Drop Across Conducting Sensor | ≤1.8 V at 100 mA |  |  |
| Number of Conductors (AWG)            | 3x26 AWG         |  |  |
| Temperature Range                     | -40°C to 105°C   |  |  |

## Part Number Configuration 244-\_\_-

| PNP or NPN | NC or NO | 02 | Meters |
|------------|----------|----|--------|
| PNP or NPN | NC o