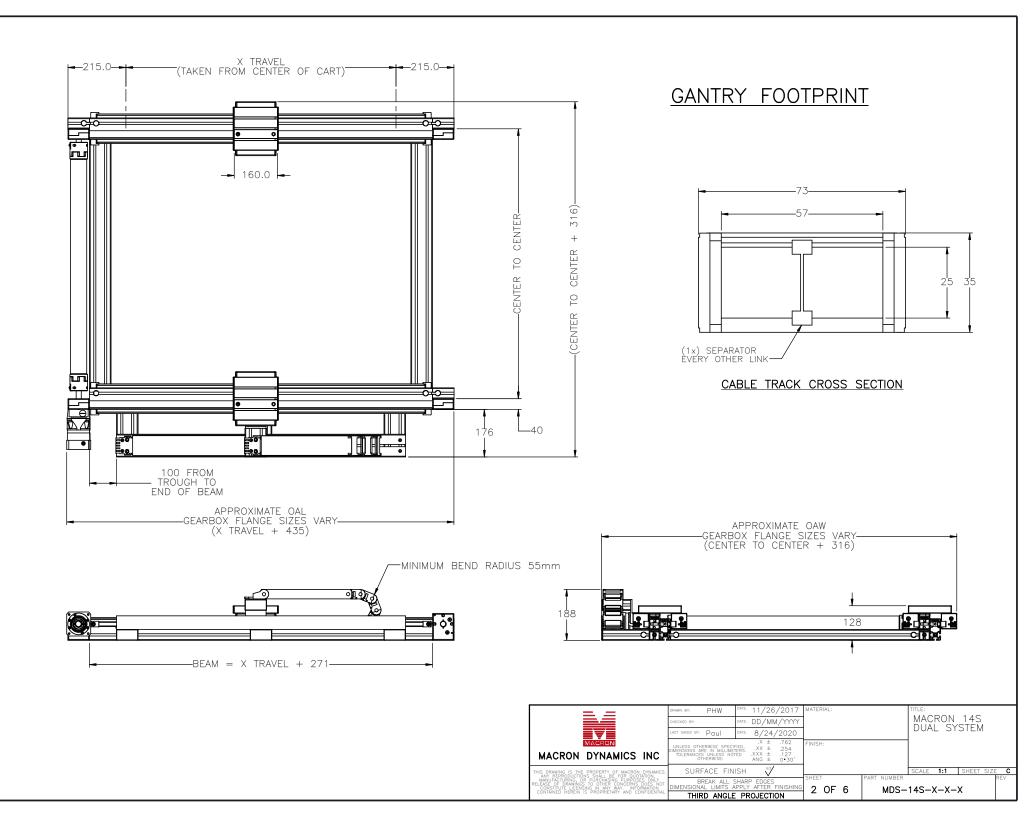

### GANTRY MOUNTING FEATURES

BOTTOM VIEW



### CART MOUNTING FEATURES









SECTION A-A



# MOTOR SIZING WORKSHEET

#### (INCREMENTAL ADDERS REFER TO MASS PER TRAVEL LENGTH)



### SPECIFICATIONS

| Sensor Type                           | Inductive        |  |  |
|---------------------------------------|------------------|--|--|
| Conser Size                           | Fits all 8mm     |  |  |
| Sensor Size                           | wide T-Slots     |  |  |
| Operating Voltage                     | 10-30 VDC        |  |  |
| Voltage Drop Across Conducting Sensor | ≤1.8 V at 100 mA |  |  |
| Number of Conductors (AWG)            | 3x26 AWG         |  |  |
| Temperature Range                     | -40°C to 105°C   |  |  |

## Part Number Configuration 244-\_\_-

| PNP or NPN | NC