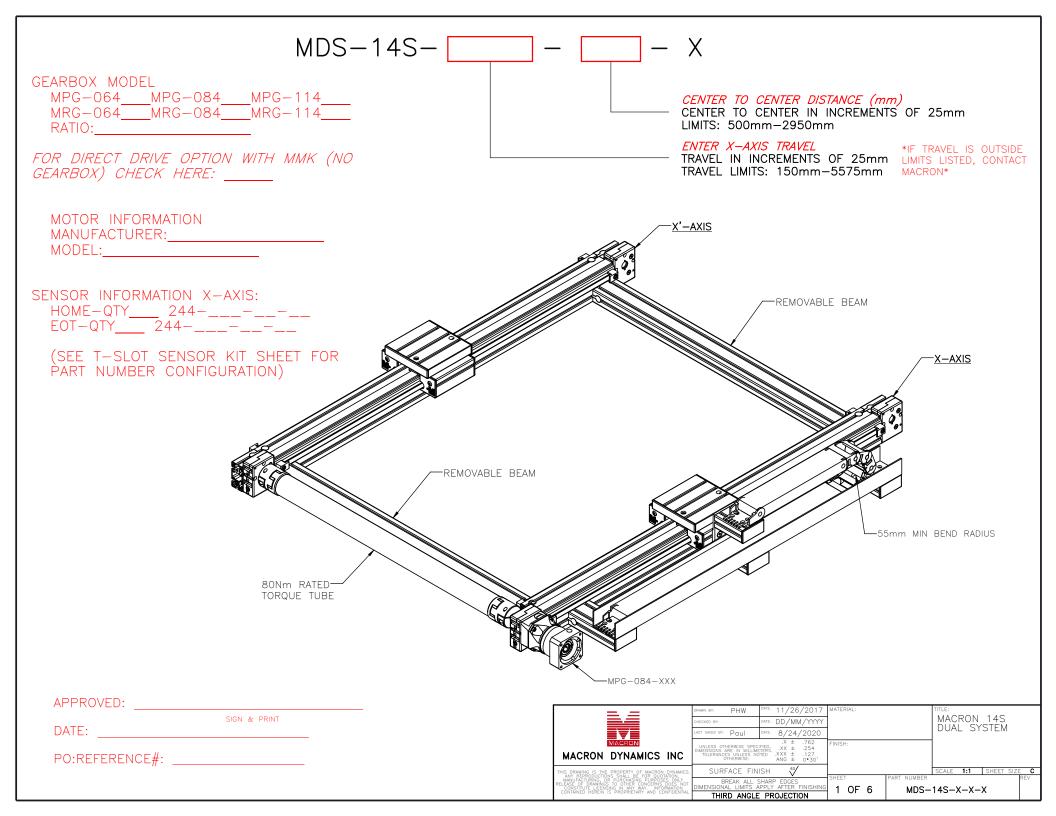

### GANTRY MOUNTING FEATURES

BOTTOM VIEW



### CART MOUNTING FEATURES









SECTION A-A



# MOTOR SIZING WORKSHEET

#### (INCREMENTAL ADDERS REFER TO MASS PER TRAVEL LENGTH)



### SPECIFICATIONS

| Sensor Type                           | Inductive        |  |  |
|---------------------------------------|------------------|--|--|
| Conser Size                           | Fits all 8mm     |  |  |
| Sensor Size                           | wide T-Slots     |  |  |
| Operating Voltage                     | 10-30 VDC        |  |  |
| Voltage Drop Across Conducting Sensor | ≤1.8 V at 100 mA |  |  |
| Number of Conductors (AWG)            | 3x26 AWG         |  |  |
| Temperature Range                     | -40°C to 105°C   |  |  |

## Part Number Configuration 244-\_\_-

| PNP or NPN | N