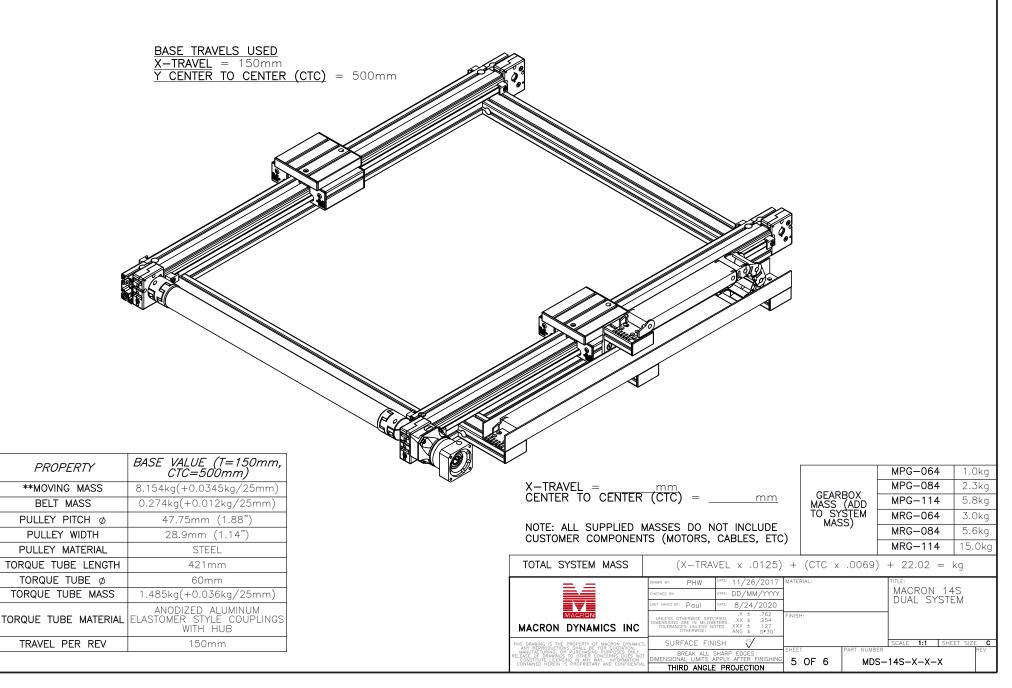

# MOTOR SIZING WORKSHEET

#### (INCREMENTAL ADDERS REFER TO MASS PER TRAVEL LENGTH)