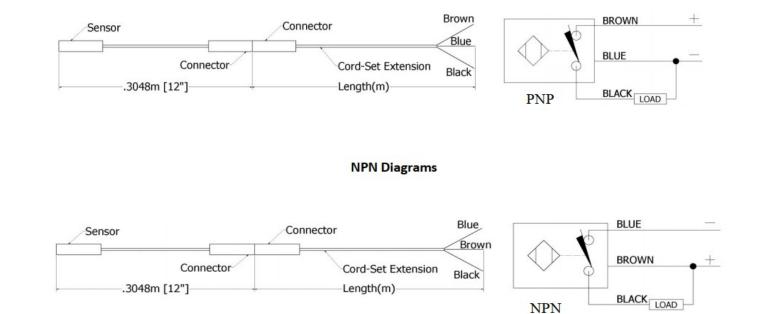

#### **PNP Diagrams**

KIT INCLUDES - SENSOR, CORDSET EXTENSION, AND MOUNTING HARDWARE

| - [ |                                                                                                                                              | drawn by: PHW                                                   | DATE: 11/26/2017 | MATERIAL: | TITLE:                 |
|-----|----------------------------------------------------------------------------------------------------------------------------------------------|-----------------------------------------------------------------|------------------|-----------|------------------------|
|     |                                                                                                                                              | CHECKED BY:                                                     | date: DD/MM/YYYY |           | T-SLOT SENSOR          |
|     |                                                                                                                                              | LAST SAVED BY: Paul                                             | DATE: 8/24/2020  |           | KIT                    |
|     | MACRON                                                                                                                                       | UNLESS OTHERWISE SPEC                                           |                  | FINISH:   |                        |
|     | MACRON DYNAMICS INC                                                                                                                          | DIMENSIONS ARE IN MILLINE<br>TOLERANCES UNLESS NO<br>OTHERWISE: |                  |           |                        |
|     | THIS DRAWING IS THE PROPERTY OF MACRON DYNAMICS.<br>ANY REPRODUCTIONS SHALL BE FOR QUOTATION.                                                | SURFACE FIN                                                     | ISH 💕            |           | SCALE 1:1 SHEET SIZE C |
|     | MANUFACTURING, OR PURCHASING PURPOSES ONLY.<br>RELEASE OF DRAWINGS TO OTHER CONCERNS DOES NOT<br>CONSTITUTE LICENSING IN ANY WAY INFORMATION | BREAK ALL S<br>DIMENSIONAL LIMITS A                             | SHARP EDGES      |           | NUMBER REV             |
|     | CONTAINED HEREIN IS PROPRIETARY AND CONFIDENTIAL                                                                                             |                                                                 | PROJECTION       | 6 OF 6    | MDS-14S-X-X-X          |

## Part Number Configuration 244-\_\_-

| PNP or NPN | NC or NO | 02 | Meters |
|------------|----------|----|--------|
| PNP or NPN | NC or NO | 06 | Meters |
| PNP or NPN | NC or NO | 12 | Meters |

Example: PNP, normally closed, cord-set extension length 6 meters = 244-PNP-NC-06

### SPECIFICATIONS

| Sensor Type                           | Inductive        |  |  |
|---------------------------------------|------------------|--|--|
| Conser Size                           | Fits all 8mm     |  |  |
| Sensor Size                           | wide T-Slots     |  |  |
| Operating Voltage                     | 10-30 VDC        |  |  |
| Voltage Drop Across Conducting Sensor | ≤1.8 V at 100 mA |  |  |
| Number of Conductors (AWG)            | 3x26 AWG         |  |  |
| Temperature Range                     | -40°C to 105°C   |  |  |