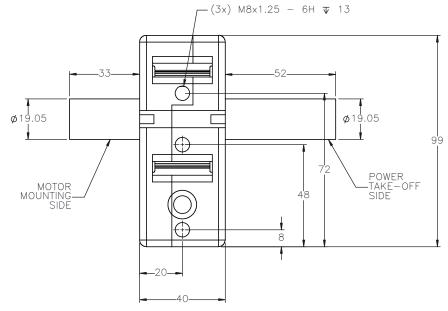

## CART MOUNTING FEATURES T-NUT SLOTS



## ACTUATOR BODY MOUNTING FEATURES T-NUT SLOTS



DOUBLE SHAFTED PULLEY





| = <i>=</i>                                                                                                                                                                               | DRA |  |  |  |  |  |  |
|------------------------------------------------------------------------------------------------------------------------------------------------------------------------------------------|-----|--|--|--|--|--|--|
|                                                                                                                                                                                          | СНІ |  |  |  |  |  |  |
|