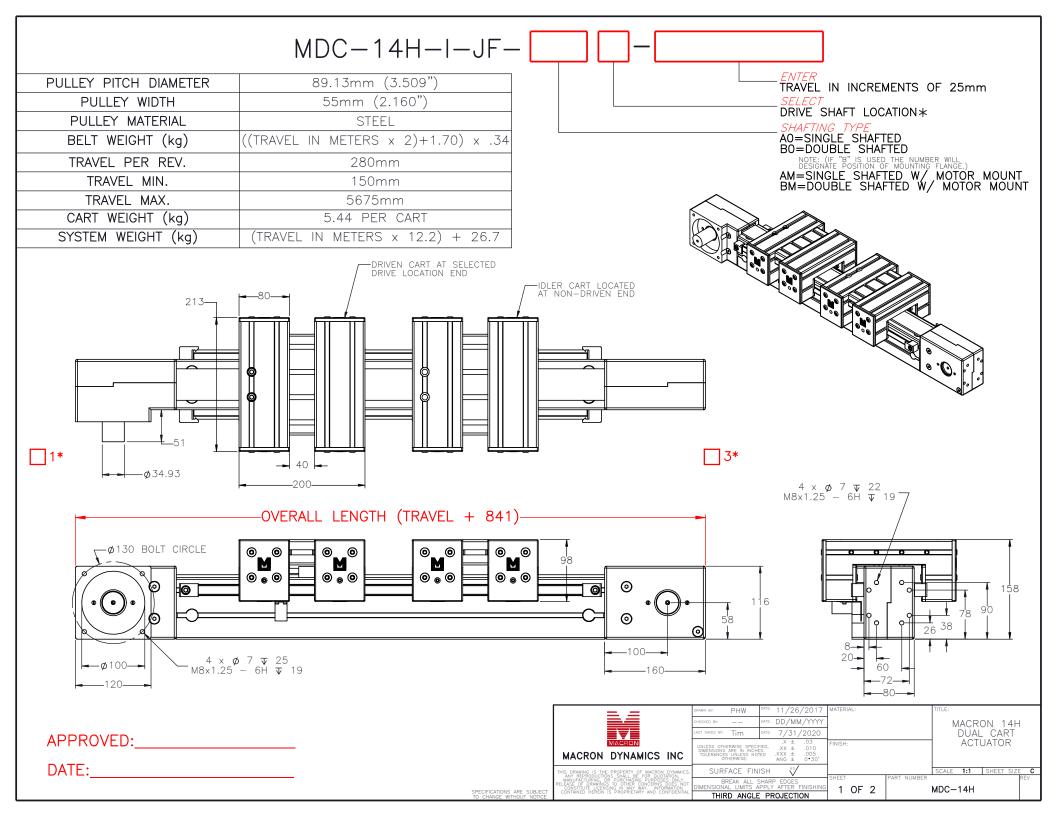

## CART MOUNTING T-SLOT FEATURES





## ACTUATOR BODY T-SLOT MOUNTING FEATURES



## CART EXTENDER T—SLOT FEATURES



|                                                                                                                                         | DRAWN BY: PHW                                                                          | DATE: 11/26/2017                     | MATERIAL:         | TITLE:                 |
|-----------------------------------------------------------------------------------------------------------------------------------------|----------------------------------------------------------------------------------------|--------------------------------------|-------------------|------------------------|
|