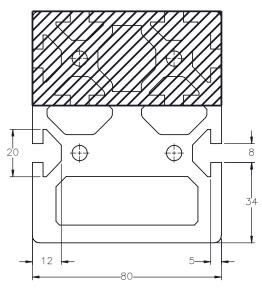

## CART EXTENDER T—SLOT FEATURES

|                                                                                                                                         | DRAWN BY: PHW                                                                          | DATE: 11/26/2017                     | MATERIAL:         | TITLE:                 |
|-----------------------------------------------------------------------------------------------------------------------------------------|----------------------------------------------------------------------------------------|--------------------------------------|-------------------|------------------------|
|                                                                                                                                         | CHECKED BY:                                                                            | DATE: DD/MM/YYYY                     | 1                 | CART MOUNTING          |
|                                                                                                                                         | LAST SAVED BY: Tim                                                                     | DATE: 7/31/2020                      |                   | FEATURES               |
| MACRON DYNAMICS INC                                                                                                                     | UNLESS OTHERWISE SPECI<br>DIMENSIONS ARE IN INCH<br>TOLERANCES UNLESS NO<br>OTHERWISE: | ES                                   | FINISH: N/A       |                        |
| THIS DRAWING IS THE PROPERTY OF MACRON DYNAMICS. ANY REPRODUCTIONS SHALL BE FOR QUOTATION.                                              | SURFACE FIN                                                                            | ISH 63                               |                   | SCALE 1:1 SHEET SIZE C |
| MANUFACTURING, OR PURCHASING PURPOSES ONLY. RELEASE OF DRAWINGS TO OTHER CONCERNS DOES NOT CONSTITUTE LICENSING IN ANY WAY. INFORMATION | BREAK ALL S<br>DIMENSIONAL LIMITS A                                                    | SHARP EDGES<br>APPLY AFTER FINISHING | SHEET PART NUMBER | MSA-14H                |
| CONTAINED HEREIN IS PROPRIETARY AND CONFIDENTIAL                                                                                        | THIRD ANGLE                                                                            | PROJECTION                           | 7 2 01 2          | WISA 1711              |