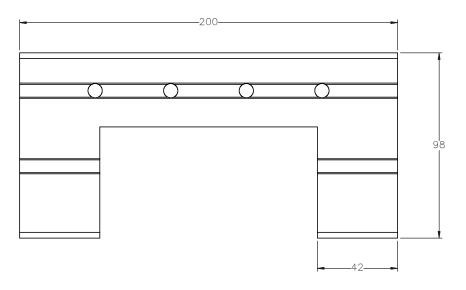

## CART MOUNTING T-SLOT FEATURES





## ACTUATOR BODY T-SLOT MOUNTING FEATURES



## CART EXTENDER T—SLOT FEATURES



|                                                                                                                                         | DRAWN BY: PHW                                                                          | DATE: 11/26/2017                     | MATERIAL:         | TITLE:                 |
|-----------------------------------------------------------------------------------------------------------------------------------------|----------------------------------------------------------------------------------------|--------------------------------------|-------------------|------------------------|
|