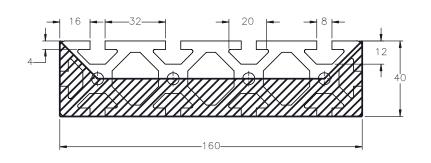

## CART MOUNTING T-SLOT FEATURES





## ACTUATOR BODY T-SLOT MOUNTING FEATURES



## CART EXTENDER T—SLOT FEATURES



|                                                                                                                                         | DRAWN BY: PHW                                                                          | DATE: 11/26/2017                     | MATERIAL:         | TITLE:                 |
|-----------------------------------------------------------------------------------------------------------------------------------------|----------------------------------------------------------------------------------------|--------------------------------------|-------------------|------------------------|
|                                                                                                                                         | CHECKED BY: