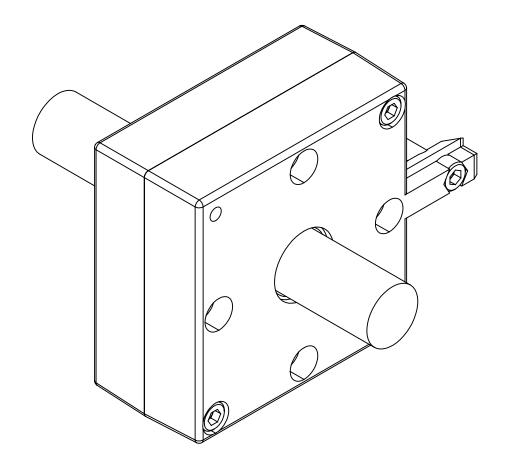

## DOUBLE SHAFTED PULLEY





## ACTUATOR BODY MOUNTING FEATURES T-NUT SLOTS





|    | DRAWN BY:              | PHW                                                   | DATE: | 11/26                            | /2017                        | MATERI  | AL: |   |             | TITLE:                    |            |    |
|----|------------------------|-------------------------------------------------------|-------|----------------------------------|------------------------------|---------|-----|---|-------------|---------------------------|------------|----|
|    | CHECKED BY:            |                                                       | DATE: | DATE: DD/MM/YYYY                 |                              |         |     |   |             | MACRON RAIL<br>  ACTUATOR |            |    |
|    | LAST SAVED