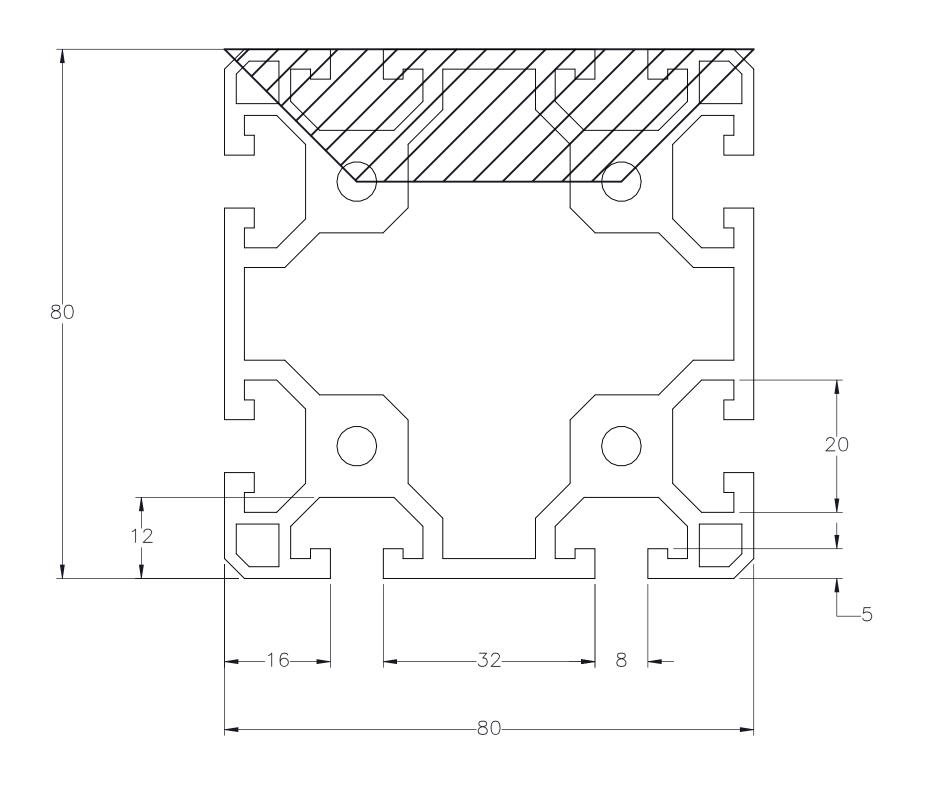

## ACTUATOR BODY MOUNTING FEATURES T-NUT SLOTS

|    | DRAWN BY:              | PHW                                                   | DATE: | 11/26                            | /2017                        | MATERI  | AL: |   |             | TITLE:                    |            |    |
|----|------------------------|-------------------------------------------------------|-------|----------------------------------|------------------------------|---------|-----|---|-------------|---------------------------|------------|----|
|    | CHECKED BY:            |                                                       | DATE: | DATE: DD/MM/YYYY                 |                              |         |     |   |             | MACRON RAIL<br>  ACTUATOR |            |    |
|    | LAST SAVED BY:         | Tim                                                   | DATE: | 8/7/                             | 2023                         |         |     |   |             | ACTUATO                   | Γ          |    |
|    |                        | RWISE SPECII<br>ARE IN INCHE<br>UNLESS NO<br>HERWISE: | ES. ´ | .X ±<br>.XX ±<br>.XXX ±<br>ANG ± | .03<br>.010<br>.005<br>0•30' | FINISH: |     |   |             |                           |            |    |
| S. | SURF                   | ACE FIN                                               | ISH   | 63/                              |                              |         |     |   |             | SCALE 1:1                 | SHEET SIZE |    |
| T  | DIMENSIONA             |                                                       | APPLY | AFTER F                          |                              | SHEET 2 | OF  | 2 | PART NUMBER | MAA-R20                   |            | 00 |
|    | THIRD ANGLE PROJECTION |                                                       |       |                                  |                              |         |     |   |             |                           |            |    |