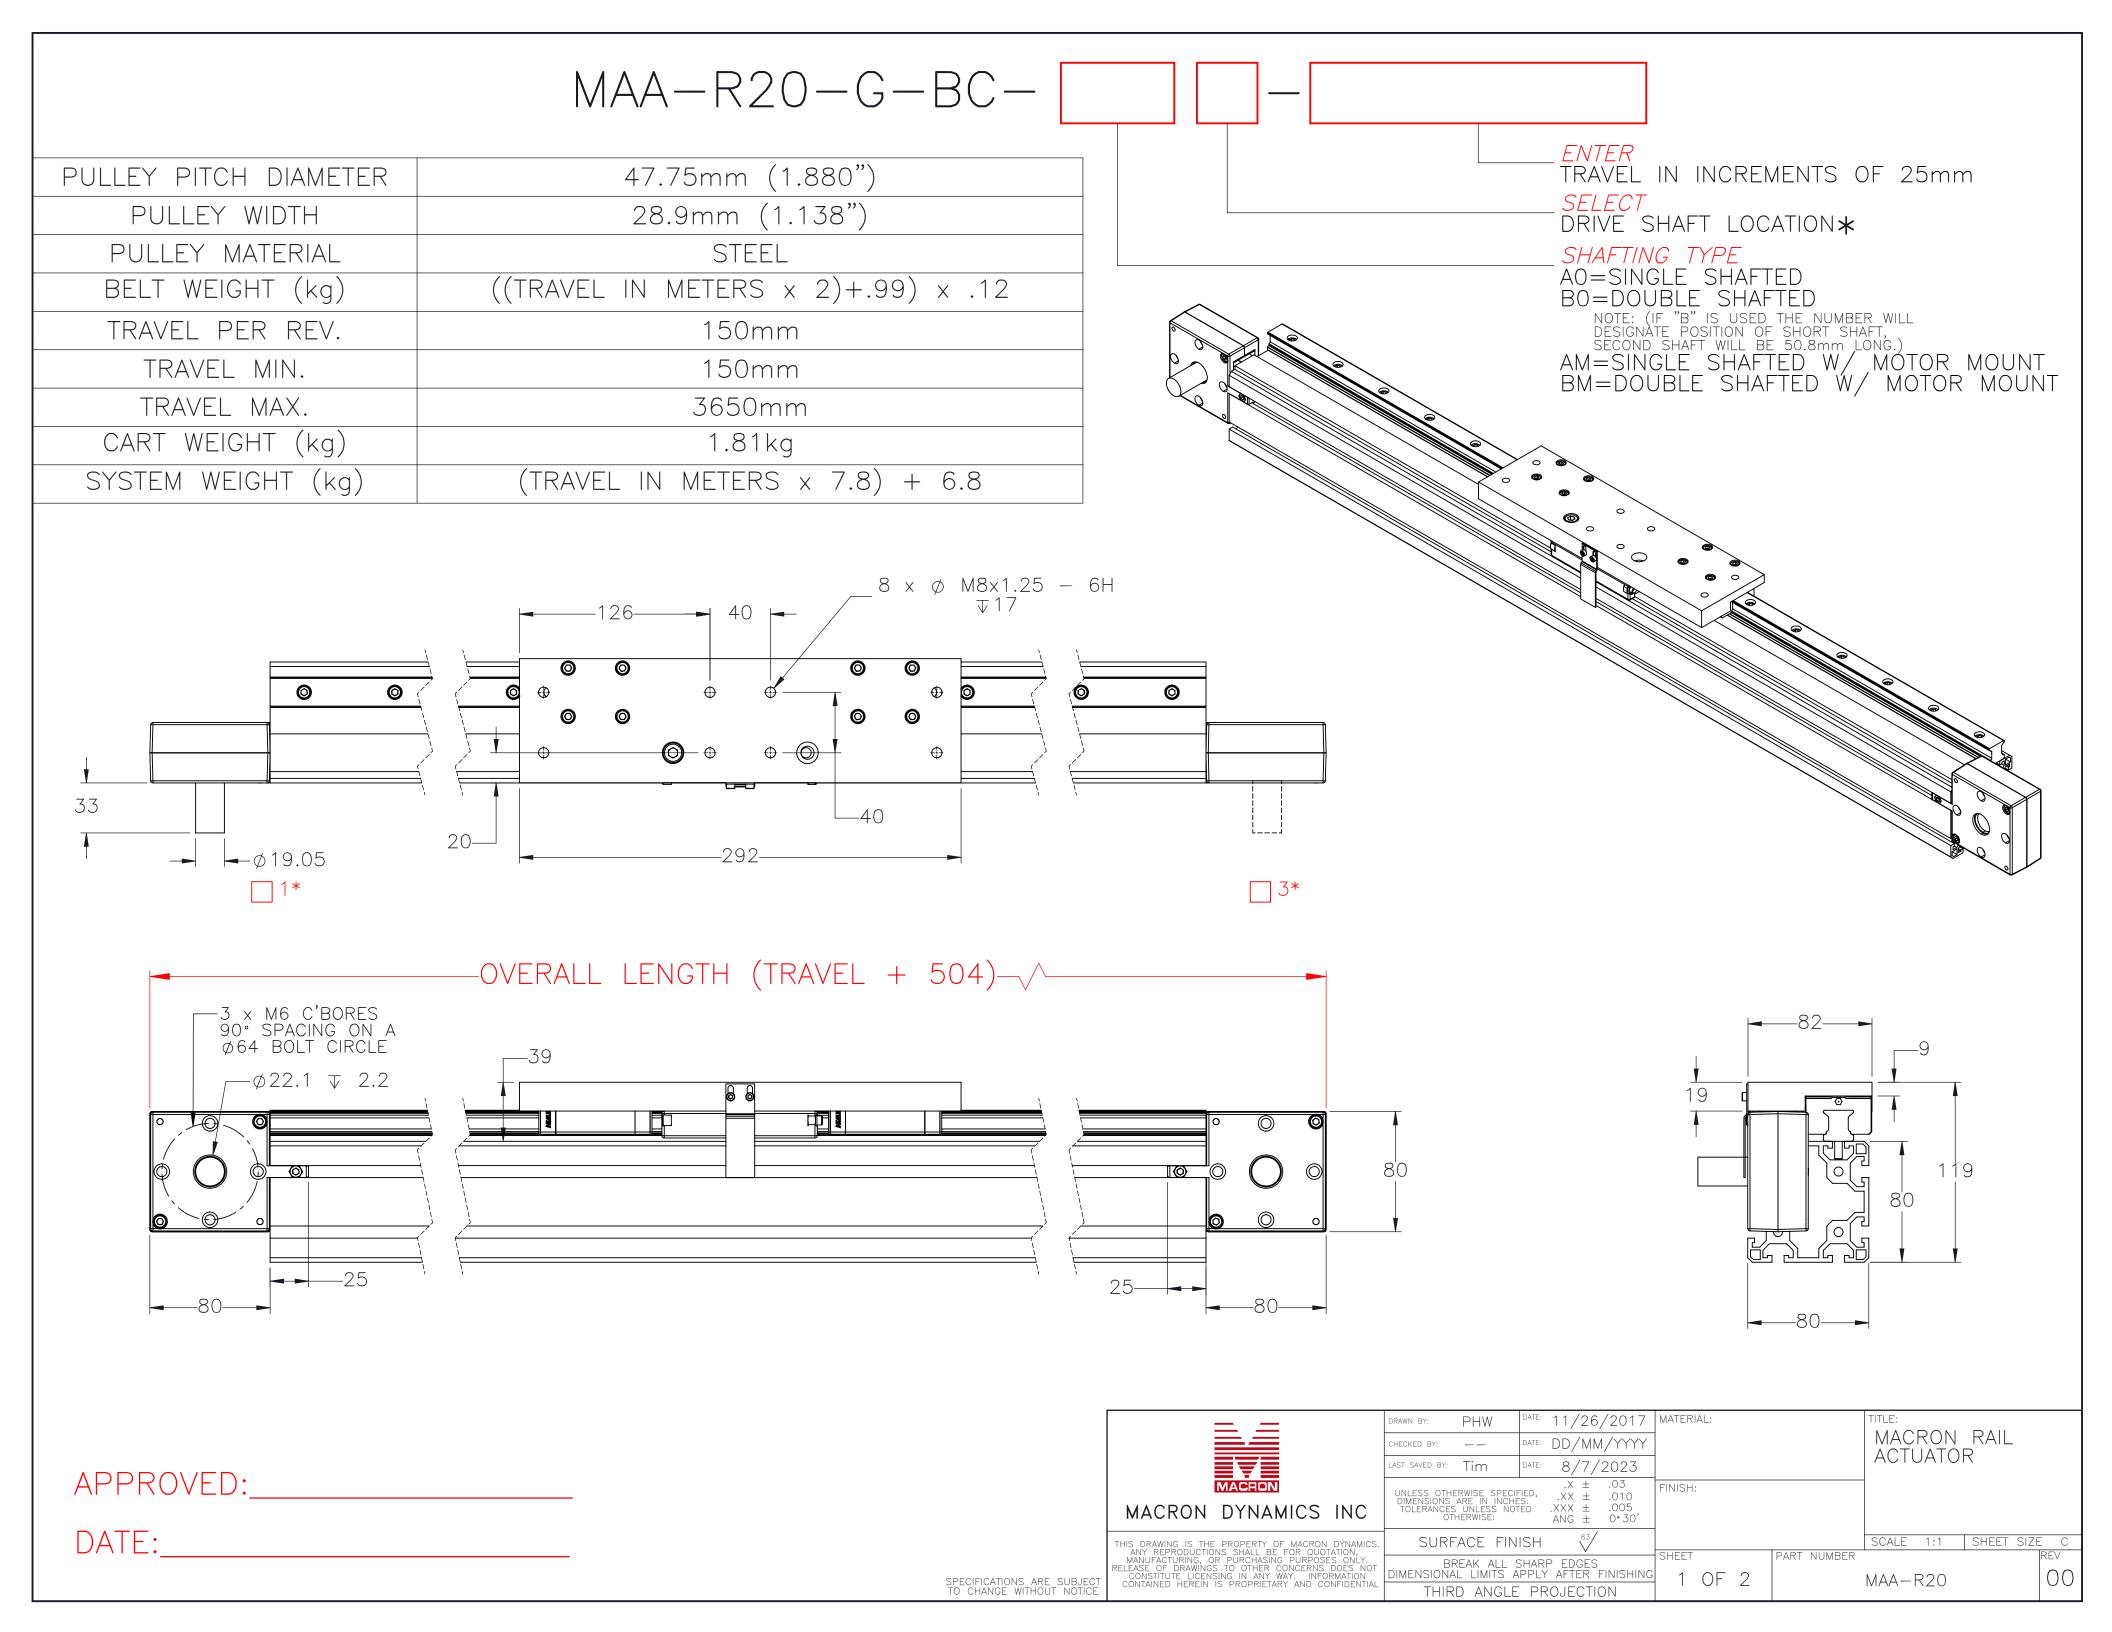

## DOUBLE SHAFTED PULLEY





## ACTUATOR BODY MOUNTING FEATURES T-NUT SLOTS





|    | DRAWN BY:              | PHW                                                   | DATE: | 11/26                            | /2017                        | MATERI  | AL: |   |             | TITLE:                    |            |    |
|----|------------------------|-------------------------------------------------------|-------|----------------------------------|------------------------------|---------|-----|---|-------------|---------------------------|------------|----|
|    | CHECKED BY:            |                                                       | DATE: | DATE: DD/MM/YYYY                 |                              |         |     |   |             | MACRON RAIL<br>  ACTUATOR |