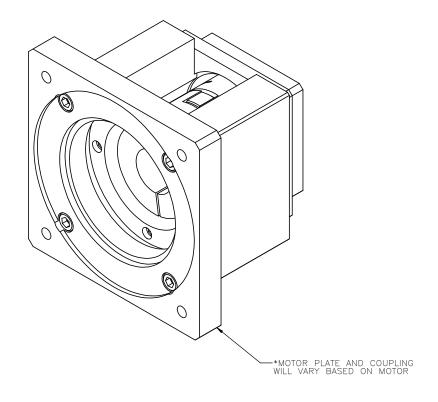

## MMK-80 KIT 3 MOTOR MOUNTING KIT - SIZE 80 - KIT 3

## NOTES:

- 1.) MOTOR <u>Manufacturer and model number</u> required to properly size the motor adaptor plate. Maximum motor input shaft diameter is 40mm.
- 2.) ADAPTOR PLATE SIZE WILL VARY BASED ON MOTOR SPECIFIED. OVERALL DIMENSIONS AND PLATE THICKNESS WILL BE DIFFERENT FROM VISUAL REPRESENTATION ABOVE
- 3.) MOTOR FLANGE BOLT CIRCLE PATTERN AND HOLE DIAMETER ALONG WITH MOTOR SHAFT DIAMETER AND LENGTH WILL DETERMINE THE FINAL SIZE OF THE ADAPTOR PLATE
- 4.) MACRON DYNAMICS, INC. MAKES EVERY EFFORT TO MATCH MOTOR DIMENSIONS TO MOTOR MANUFACTURER'S SPECIFICATIONS. THESE MANUFACTURER'S SPECIFICATIONS CAN CHANGE FROM TIME TO TIME WITHOUT NOTICE. MACRON IS NOT RESPONSIBLE FOR ADAPTORS THAT DO NOT MATE WITH THE MOTORS IF REFERENCE DIMENSIONS HAVE CHANGED OR IF THE USER CHANGES MOTOR MODELS AFTER PURCHASE