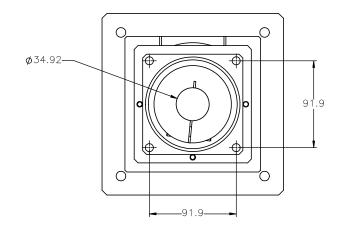

## NOTES:

- 1.) MOTOR <u>Manufacturer and model number</u> required to properly size the motor adaptor plate. Maximum motor input shaft diameter is 40mm.
- 2.) ADAPTOR PLATE SIZE WILL VARY BASED ON MOTOR SPECIFIED. OVERALL DIMENSIONS AND PLATE THICKNESS WILL BE DIFFERENT FROM VISUAL REPRESENTATION ABOVE
- 3.) MOTOR FLANGE BOLT CIRCLE PATTERN AND HOLE DIAMETER ALONG WITH MOTOR SHAFT DIAMETER AND LENGTH WILL DETERMINE THE FINAL SIZE OF THE ADAPTOR PLATE
- 4.) MACRON DYNAMICS, INC. MAKES EVERY EFFORT TO MATCH MOTOR DIMENSIONS TO MOTOR MANUFACTURER'S SPECIFICATIONS. THESE MANUFACTURER'S SPECIFICATIONS CAN CHANGE FROM TIME TO TIME WITHOUT NOTICE. MACRON IS NOT RESPONSIBLE FOR ADAPTORS THAT DO NOT MATE WITH THE MOTORS IF REFERENCE DIMENSIONS HAVE CHANGED OR IF THE USER CHANGES MOTOR MODELS AFTER PURCHASE

| INPUT TORQUE - Nm (lb-in)                                                                                                                                                         |                                                                                                                             |                                 |         | 497 (4400)                              |             |         |             |     |
|-----------------------------------------------------------------------------------------------------------------------------------------------------------------------------------|-----------------------------------------------------------------------------------------------------------------------------|---------------------------------|---------|-----------------------------------------|-------------|---------|-------------|-----|
| MAX INPUT S                                                                                                                                                                       |                                                                                                                             | 40mm                            |         |                                         |             |         |             |     |
| RELATED AC                                                                                                                                                                        | MSA-14H, MSA-SBH                                                                                                            |                                 |         |                                         |             |         |             |     |
|                                                                                                                                                                                   | DRAWN BY: TH                                                                                                                | DATE: 9/18/20                   | 18 MATE | RIAL:                                   |             | TITLE:  |             |     |
|                                                                                                                                                                                   | CHECKED BY:                                                                                                                 | DATE: DD/MM/Y                   | YYY     | Material <not<br>specified&gt;</not<br> |             |         |             |     |
|                                                                                                                                                                                   | LAST SAVED BY: TH                                                                                                           | DATE: 10/4/20                   | 23      |                                         |             |         |             |     |
| MACRON DYNAMICS INC                                                                                                                                                               | UNLESS OTHERWISE SPECIFIED .XX ± .76 DIMENSIONS ARE IN MILLIMETERS .XXX ± .25 TOLERANCES UNLESS NOTED .XXXX ± .12 OTHERWISE |                                 | 4<br>7  | H:                                      |             |         |             |     |
| THIS DRAWING IS THE PROPERTY OF MACRON DYNAMICS.                                                                                                                                  | SURFACE FIN                                                                                                                 | ISH €3                          |         |                                         |             | SCALE 1 | I:1 SHEET S |     |
| ANY REPRODUCTIONS SHALL BE FOR QUOTATION, MANUFACTURING, OR PURCHASING PURPOSES ONLY. RELEASE OF DRAWINGS TO OTHER CONCERNS DOES NOT CONSTITUTE LICENSING IN ANY WAY. INFORMATION |                                                                                                                             | SHARP EDGES<br>PPLY AFTER FINIS | HING 1  | 1 OF 1                                  | PART NUMBER | ) KIT 3 | (GENERIC)   | REV |
| CONTAINED HEREIN IS PROPRIETARY AND CONFIDENTIAL                                                                                                                                  | THIRD ANGLE                                                                                                                 | PROJECTION                      | □ '     | 01 1                                    | WIWIN-00    | , KII 3 | (GENERIC)   |     |