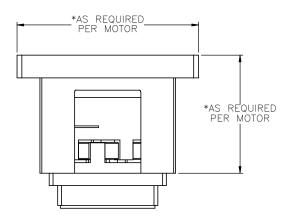

## NOTES:

- 1.) MOTOR <u>Manufacturer and model number</u> required to properly size the motor adaptor plate. Maximum motor input shaft diameter is 40mm.
- 2.) ADAPTOR PLATE SIZE WILL VARY BASED ON MOTOR SPECIFIED. OVERALL DIMENSIONS AND PLATE THICKNESS WILL BE DIFFERENT FROM VISUAL REPRESENTATION ABOVE
- 3.) MOTOR FLANGE BOLT CIRCLE PATTERN AND HOLE DIAMETER ALONG WITH MOTOR SHAFT DIAMETER AND LENGTH WILL DETERMINE THE FINAL SIZE OF THE ADAPTOR PLATE
- 4.) MACRON DYNAMICS, INC. MAKES EVERY EFFORT TO MATCH MOTOR DIMENSIONS TO MOTOR MANUFACTURER'S SPECIFICATIONS. THESE MANUFACTURER'S SPECIFICATIONS CAN CHANGE FROM TIME TO TIME WITHOUT NOTICE. MACRON IS NOT RESPONSIBLE FOR ADAPTORS THAT DO NOT MATE WITH THE MOTORS IF REFERENCE DIMENSIONS HAVE CHANGED OR IF THE USER CHANGES MOTOR MODELS AFTER PURCHASE