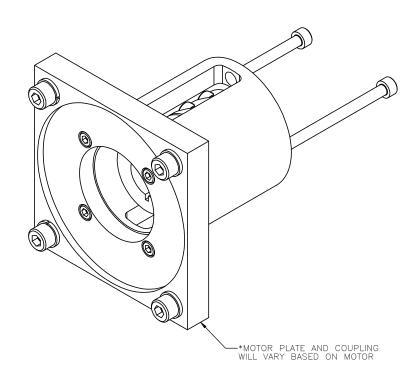

## MMK-60 MOTOR MOUNTING KIT - SIZE 60

## NOTES

- 1.) MOTOR <u>Manufacturer and Model Number</u> required to properly size the motor adaptor plate. Maximum motor input shaft diameter is 24mm.
- 2.) ADAPTOR PLATE SIZE WILL VARY BASED ON MOTOR SPECIFIED. OVERALL DIMENSIONS AND PLATE THICKNESS WILL BE DIFFERENT FROM VISUAL REPRESENTATION ABOVE
- 3.) MOTOR FLANGE BOLT CIRCLE PATTERN AND HOLE DIAMETER ALONG WITH MOTOR SHAFT DIAMETER AND LENGTH WILL DETERMINE THE FINAL SIZE OF THE ADAPTOR PLATE
- 4.) MACRON DYNAMICS, INC. MAKES EVERY EFFORT TO MATCH MOTOR DIMENSIONS TO MOTOR MANUFACTURER'S SPECIFICATIONS. THESE MANUFACTURER'S SPECIFICATIONS CAN CHANGE FROM TIME TO TIME WITHOUT NOTICE. MACRON IS NOT RESPONSIBLE FOR ADAPTORS THAT DO NOT MATE WITH THE MOTORS IF REFERENCE DIMENSIONS HAVE CHANGED OR IF THE USER CHANGES MOTOR MODELS AFTER PURCHASE