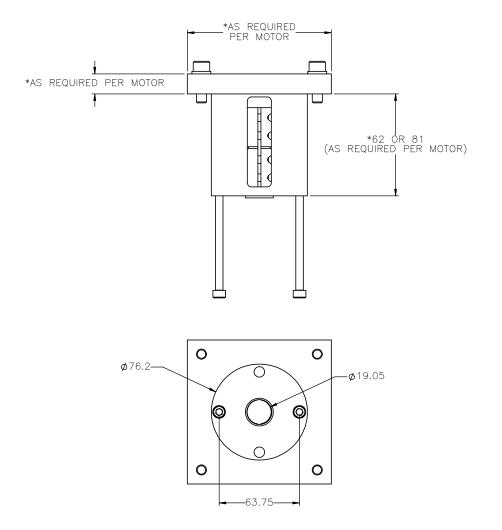

## NOTES

- 1.) MOTOR <u>Manufacturer and Model Number</u> required to properly size the motor adaptor plate. Maximum motor input shaft diameter is 24mm.
- 2.) ADAPTOR PLATE SIZE WILL VARY BASED ON MOTOR SPECIFIED. OVERALL DIMENSIONS AND PLATE THICKNESS WILL BE DIFFERENT FROM VISUAL REPRESENTATION ABOVE
- 3.) MOTOR FLANGE BOLT CIRCLE PATTERN AND HOLE DIAMETER ALONG WITH MOTOR SHAFT DIAMETER AND LENGTH WILL DETERMINE THE FINAL SIZE OF THE ADAPTOR PLATE
- 4.) MACRON DYNAMICS, INC. MAKES EVERY EFFORT TO MATCH MOTOR DIMENSIONS TO MOTOR MANUFACTURER'S SPECIFICATIONS. THESE MANUFACTURER'S SPECIFICATIONS CAN CHANGE FROM TIME TO TIME WITHOUT NOTICE. MACRON IS NOT RESPONSIBLE FOR ADAPTORS THAT DO NOT MATE WITH THE MOTORS IF REFERENCE DIMENSIONS HAVE CHANGED OR IF THE USER CHANGES MOTOR MODELS AFTER PURCHASE

| INPUT TORQUE - Nm (lb-in)                                                                                                                                                                                                                                                          |                                                                                                                                      |                                                                                                  |              | NA               |             |                   |           |     |
|------------------------------------------------------------------------------------------------------------------------------------------------------------------------------------------------------------------------------------------------------------------------------------|--------------------------------------------------------------------------------------------------------------------------------------|--------------------------------------------------------------------------------------------------|--------------|------------------|-------------|-------------------|-----------|-----|
| MAX INPUT SHAFT DIA                                                                                                                                                                                                                                                                |                                                                                                                                      |                                                                                                  |              | 24mm             |             |                   |           |     |
| RELATED ACTUATORS                                                                                                                                                                                                                                                                  |                                                                                                                                      |                                                                                                  |              | MSA-SB5, MSA-BT5 |             |                   |           |     |
| MACRON DYNAMICS INC                                                                                                                                                                                                                                                                | DRAWN BY: TH  CHECKED BY: ——  LAST SAVED BY: TH  UNLESS OTHERWISE SPEC DIMENSIONS ARE IN MILLIAME TOLERANCES UNLESS NO OTHERWISES NO | DATE: 9/18/20  DATE: DD/MM/Y  DATE: 10/4/20  .X ± .76  TEERS .XX ± .25  TEED .XXX ± .25  ANG ± 0 | YYY 23 FINIS | ERIAL:<br>SH:    |             | MOTOR             | MOUNT     | KIT |
| THIS DRAWING IS THE PROPERTY OF MACRON DYNAMICS. ANY REPRODUCTIONS SHALL BE FOR QUOTATION, MANUFACTURING, OR PURCHASING PURPOSES ONLY. RELEASE OF DRAWINGS TO OTHER CONCERNS DOES NOT CONSTITUTE LICENSING IN ANY WAY. INFORMATION CONTAINED HEREN IS PROPRIETARY AND CONFIDENTIAL |                                                                                                                                      | · · · · · · · · · · · · · · · · · · ·                                                            | SHE          | I OF 1           | PART NUMBER | SCALE 1:1  MMK-60 | SHEET SIZ | E C |