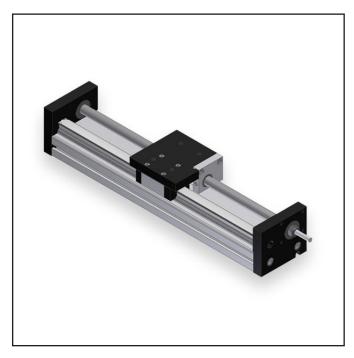

## **MSA-SRT ACTUATOR**

## Features

- Commercial grade actuator with ball screw drive
- Extruded base profile allows multiple side mounting and attachment of elements using T-nut fasteners
- · Sealed linear profile rail and bearing guidance
- Motor adaptors or MPG gearboxes are available accessories