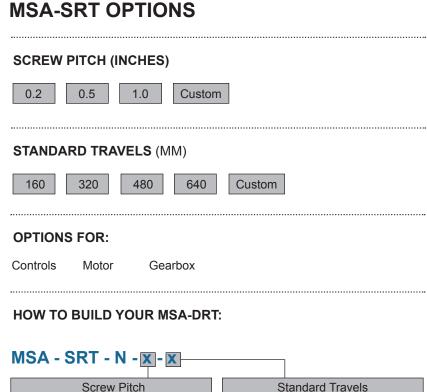

| SPECIFICATIONS                |                                                                                        |
|-------------------------------|----------------------------------------------------------------------------------------|
| Weight                        |                                                                                        |
| Weight - lbs. w/motor adaptor | 9.0 lbs. (319 mm),<br>11.0 lbs. (479 mm),<br>14.0 lbs. (639 mm),<br>17.0 lbs. (799 mm) |
| Travels                       |                                                                                        |
| Standard Travels              | 160 to 640 mm                                                                          |