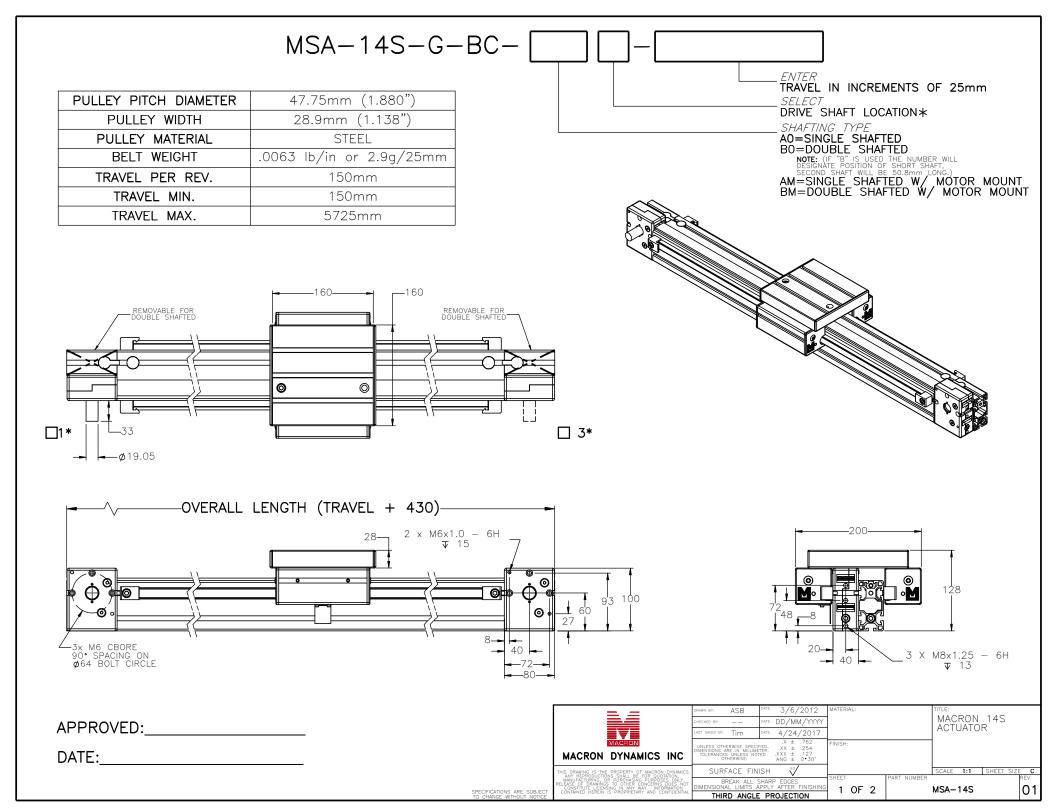

## CART MOUNTING FEATURES T-NUT SLOTS



## ACTUATOR BODY MOUNTING FEATURES T-NUT SLOTS



## DOUBLE SHAFTED PULLEY





| <b>=</b> =                                                                                                                                                                                        | DRAWN BY: ASB                                                                                                                             | DATE: 3/6/2012                      | MATERIAL:       | TITLE:                                |
|---------------------------------------------------------------------------------------------------------------------------------------------------------------------------------------------------|----------------------------------------------