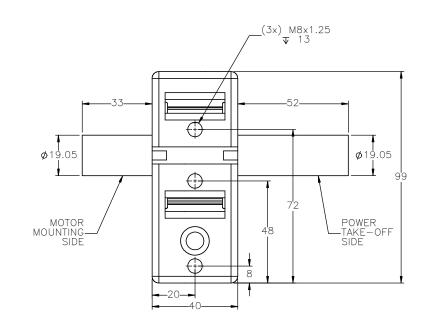

## DOUBLE SHAFTED PULLEY

| <b>=</b> =                                                                                                                                                                                        | DRAWN BY: ASB                                                                                                                             | DATE: 3/6/2012                      | MATERIAL:       | TITLE:                                |
|---------------------------------------------------------------------------------------------------------------------------------------------------------------------------------------------------|-------------------------------------------------------------------------------------------------------------------------------------------|-------------------------------------|-----------------|---------------------------------------|
| <b>=</b> -                                                                                                                                                                                        | CHECKED BY:                                                                                                                               | DATE: DD/MM/YYYY                    |                 | MACRON 14S                            |
|                                                                                                                                                                                                   | LAST SAVED BY: Tim                                                                                                                        | DATE: 4/24/2017                     |                 | ACTUATOR                              |
| MACRON DYNAMICS INC                                                                                                                                                                               | UNLESS OTHERWISE SPECIFIED. XX ± .762 DIMENSIONS ARE IN MILLIMETER. XXX ± .254 TOLERANCES UNLESS NOTED XXXX ± .127 OTHERWISE. ANG ± 0.30' |                                     | FINISH:         |                                       |
| THIS DRAWING IS THE PROPERTY OF MACRON DYNAMICS. ANY REPRODUCTIONS SHALL BE FOR QUOTATION.                                                                                                        | SURFACE FIN                                                                                                                               | ISH €3                              |                 | SCALE 1:1 SHEET SIZE C                |
| MANUFACTURING, OR PURCHASING PURPOSES ONLY,<br>RELEASE OF DRAWINGS TO OTHER CONCERNS DOES NOT<br>CONSTITUTE LICENSING IN ANY WAY. INFORMATION<br>CONTAINED HEREIN IS PROPRIETARY AND CONFIDENTIAL | BREAK ALL S<br>DIMENSIONAL LIMITS A                                                                                                       | SHARP EDGES<br>PPLY AFTER FINISHING | SHEET PART NUMB | A-14S-G-BC-A1 01                      |
|                                                                                                                                                                                                   | THIRD ANGLE                                                                                                                               | PROJECTION                          | ] 2 0, 2   1113 | · · · · · · · · · · · · · · · · · · · |