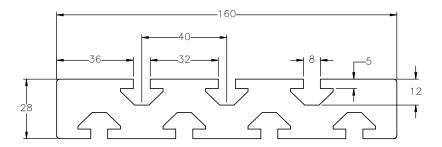

## CART MOUNTING FEATURES T-NUT SLOTS



## ACTUATOR BODY MOUNTING FEATURES T-NUT SLOTS



## DOUBLE SHAFTED PULLEY





| <b>=</b> =                                                                                                                                                                                        | DRAWN BY: ASB                                                                                                                             | DATE: 3/6/2012                      | MATERIAL:       | TITLE:                                |
|---------------------------------------------------------------------------------------------------------------------------------------------------------------------------------------------------|---------------------------------------------------------------------------------------