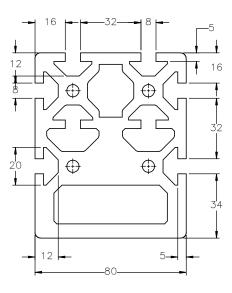

## ACTUATOR BODY T-SLOT MOUNTING FEATURES

SPECIFICATIONS ARE SUBJECT TO CHANGE WITHOUT NOTICE