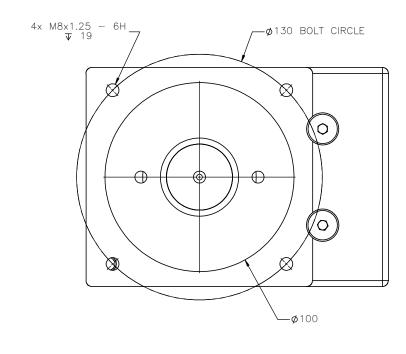

## ACTUATOR BODY T-SLOT MOUNTING FEATURES

SPECIFICATIONS ARE SUBJECT TO CHANGE WITHOUT NOTICE