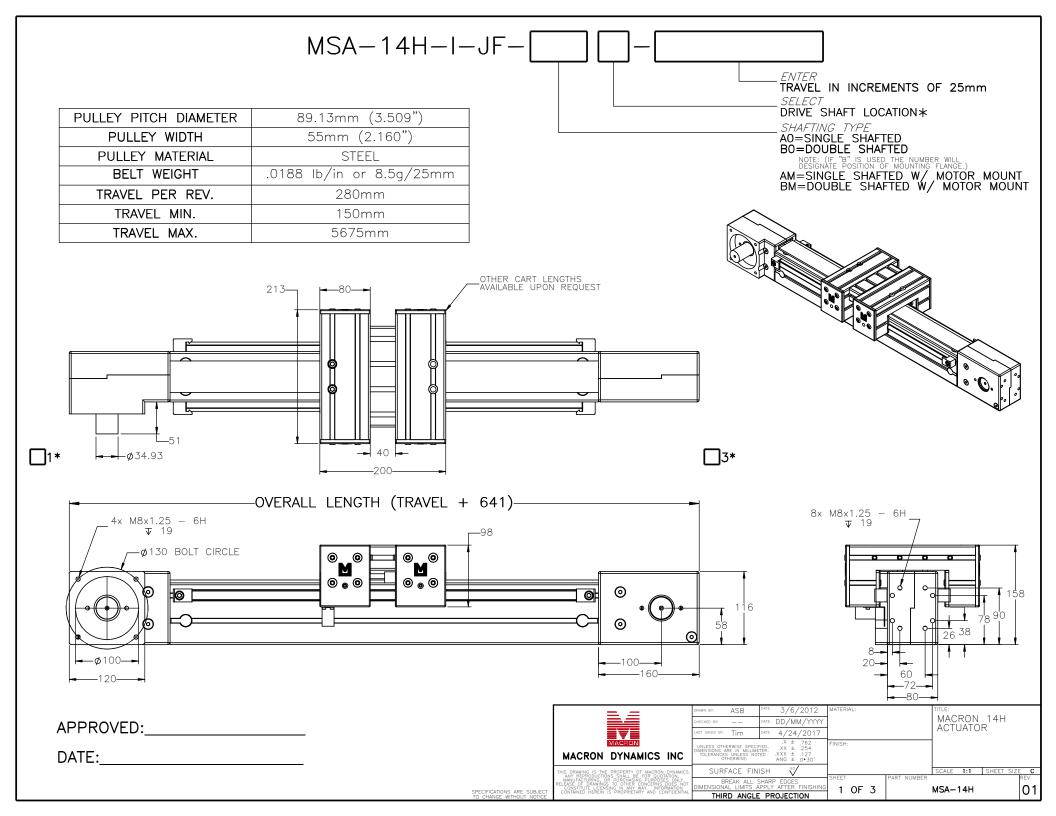

## CART MOUNTING T-SLOT FEATURES

## ACTUATOR BODY T-SLOT MOUNTING FEATURES

SPECIFICATIONS ARE SUBJECT TO CHANGE WITHOUT NOTICE

## CART EXTENDER T-SLOT FEATURES

|                                                                                                                                                                                          | DRAWN BY: ASB                                                                               | DATE: 3/6/2012                                | MATERIAL: |  | MACRON 14H  |           |            |    |
|------------------------------------------------------------------------------------------------------------------------------------------------------------------------------------------|---------------------------------------------------------------------------------------------|-----------------------------------------------|-----------|--|-------------|-----------|------------|----|
|                                                                                                                                                                                          | CHECKED BY:                                                                                 | DATE: DD/MM/YYYY                              |           |  |             |           |            |    |
|                                                                                                                                                                                          | last saved by: Tim                                                                          | DATE: 4/24/2017                               |           |  |             | ACTUATO   | Γ          |    |
| MACRON DYNAMICS INC                                                                                                                                                                      | UNLESS OTHERWISE SPECIF<br>DIMENSIONS ARE IN MILLIME<br>TOLERANCES UNLESS NOT<br>OTHERWISE: | FINISH:                                       |           |  |             |           |            |    |
| THIS DRAWING IS THE PROPERTY OF MACRON DYNAMICS. ANY REPRODUCTIONS SHALL BE FOR QUOTATION.                                                                                               | SURFACE FIN                                                                                 | ISH <sup>63</sup> ∕                           |           |  |             | SCALE 1:1 | SHEET SIZE |    |
| MANUFACTURING, OR PURCHASING PURPOSES ONLY. RELEASE OF DRAWINGS TO OTHER CONCERNS DOES NOT CONSTITUTE LICENSING IN ANY WAY. INFORMATION CONTAINED HEREIN IS PROPRIETARY AND CONFIDENTIAL | DIMENSIONAL LIMITS A                                                                        | SHARP EDGES  PPLY AFTER FINISHING  PROJECTION | 2 OF      |  | PART NUMBER | MSA-14H   |            | 01 |

SPECIFICATIONS ARE SUBJECT TO CHANGE WITHOUT NOTICE