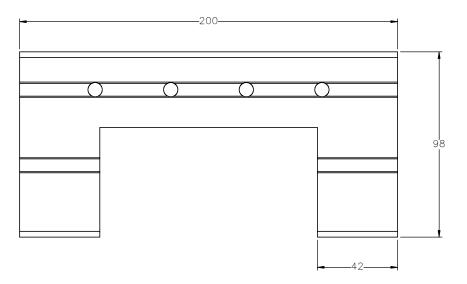

## CART EXTENDER T-SLOT FEATURES

|                                                                                                                                                                                          | DRAWN BY: ASB                                                                               | DATE: 3/6/2012                                | MATERIAL: |  | MACRON 14H  |           |            |    |
|------------------------------------------------------------------------------------------------------------------------------------------------------------------------------------------|---------------------------------------------------------------------------------------------|-----------------------------------------------|-----------|--|-------------|-----------|------------|----|
|                                                                                                                                                                                          | CHECKED BY:                                                                                 | DATE: DD/MM/YYYY                              |           |  |             |           |            |    |
|                                                                                                                                                                                          | last saved by: Tim                                                                          | DATE: 4/24/2017                               |           |  |             | ACTUATO   | Γ          |    |
| MACRON DYNAMICS INC                                                                                                                                                                      | UNLESS OTHERWISE SPECIF<br>DIMENSIONS ARE IN MILLIME<br>TOLERANCES UNLESS NOT<br>OTHERWISE: | FINISH:                                       |           |  |             |           |            |    |
| THIS DRAWING IS THE PROPERTY OF MACRON DYNAMICS. ANY REPRODUCTIONS SHALL BE FOR QUOTATION.                                                                                               | SURFACE FIN                                                                                 | ISH <sup>63</sup> ∕                           |           |  |             | SCALE 1:1 | SHEET SIZE |    |
| MANUFACTURING, OR PURCHASING PURPOSES ONLY. RELEASE OF DRAWINGS TO OTHER CONCERNS DOES NOT CONSTITUTE LICENSING IN ANY WAY. INFORMATION CONTAINED HEREIN IS PROPRIETARY AND CONFIDENTIAL | DIMENSIONAL LIMITS A                                                                        | SHARP EDGES  PPLY AFTER FINISHING  PROJECTION | 2 OF      |  | PART NUMBER | MSA-14H   |            | 01 |