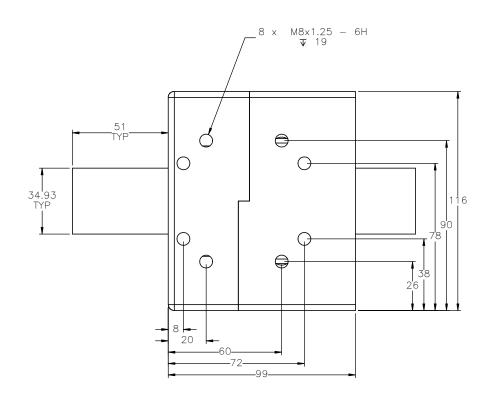

## ACTUATOR BODY T-SLOT MOUNTING FEATURES

SPECIFICATIONS ARE SUBJECT TO CHANGE WITHOUT NOTICE