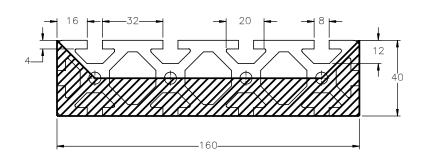

## CART MOUNTING T-SLOT FEATURES

## CART EXTENDER T-SLOT FEATURES

|                                                                                                                                                                                          | DRAWN BY: ASB                                                                               | DATE: 3/6/2012                                | MATERIAL: |  | MACRON 14H  |           |            |    |
|------------------------------------------------------------------------------------------------------------------------------------------------------------------------------------------|---------------------------------------------------------------------------------------------|-----------------------------------------------|-----------|--|-------------|-----------|------------|----|
|                                                                                                                                                                                          | CHECKED BY:                                                                                 | DATE: DD/MM/YYYY                              |           |  |             |           |            |    |
|                                                                                                                                                                                          | last saved by: Tim                                                                          | DATE: 4/24/2017                               |           |  |             | ACTUATO   | Γ          |    |
| MACRON DYNAMICS INC                                                                                                                                                                      | UNLESS OTHERWISE SPECIF<br>DIMENSIONS ARE IN MILLIME<br>TOLERANCES UNLESS NOT<br>OTHERWISE: | FINISH:                                       |           |  |             |           |            |    |
| THIS DRAWING IS THE PROPERTY OF MACRON DYNAMICS. ANY REPRODUCTIONS SHALL BE FOR QUOTATION.                                                                                               | SURFACE FIN                                                                                 | ISH <sup>63</sup> ∕                           |           |  |             | SCALE 1:1 | SHEET SIZE |    |
| MANUFACTURING, OR PURCHASING PURPOSES ONLY. RELEASE OF DRAWINGS TO OTHER CONCERNS DOES NOT CONSTITUTE LICENSING IN ANY WAY. INFORMATION CONTAINED HEREIN IS PROPRIETARY AND CONFIDENTIAL | DIMENSIONAL LIMITS A                                                                        | SHARP EDGES  PPLY AFTER FINISHING  PROJECTION | 2 OF      |  | PART NUMBER | MSA-14H   |            | 01 |