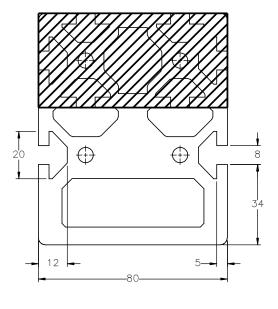

## CART MOUNTING T-SLOT FEATURES





## ACTUATOR BODY T-SLOT MOUNTING FEATURES



SPECIFICATIONS ARE SUBJECT TO CHANGE WITHOUT NOTICE

## CART EXTENDER T-SLOT FEATURES



|                                                                                                                                                                                          | DRAWN BY: ASB                                                                               | DATE: 3/6/2012                                | MATERIAL: |  | MACRON 14H  |           |            |    |
|------------------------------------------------------------------------------------------------------------------------------------------------------------------------------------------|---------------------------------------------------------------------------------------------|-------------------------------------